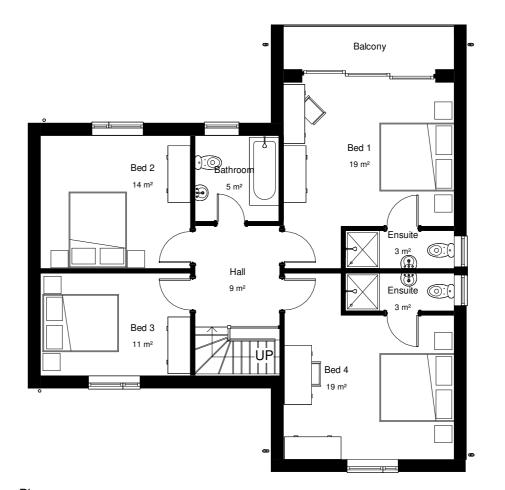

West 1:100

East 1:100

Ground Floor Plan

1:100

10 1:100 Metres

North (Refer to Site Layout Drawing)

South (Refer to Site Layout Drawing)

First Floor Plan