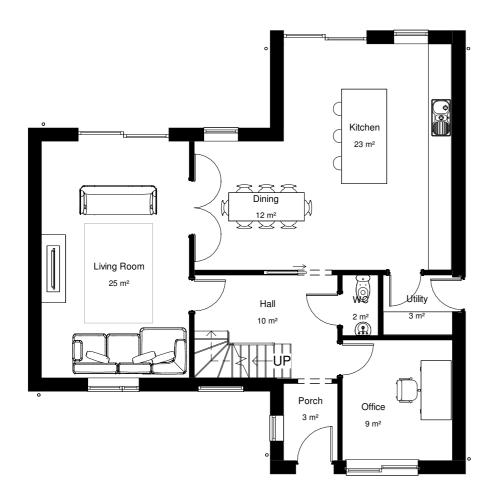

West 1:100

East 1:100

Ground Floor Plan

1:100

10 1:100 Metres

North (Refer to Site Layout Drawing)

South (Refer to Site Layout Drawing)

First Floor Plan