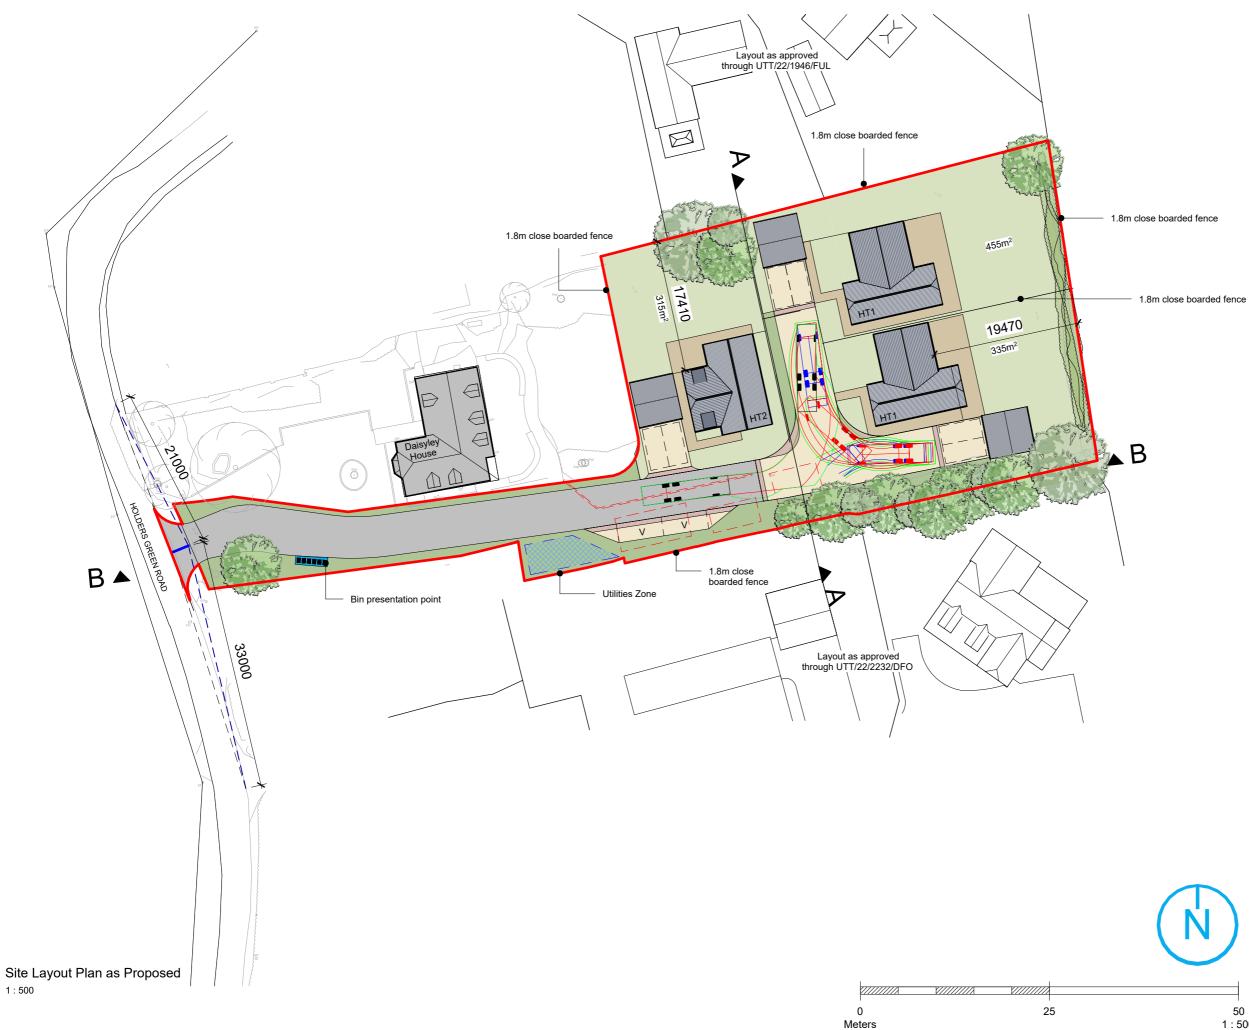

## Note: Cycle storage in garage

Client

## Earlswood Homes

Project

Proposed Residential Development, Land to Rear of Daisylea House

Title

BS 1192 Ref.

PC-Designer-0102

## Site Layout Plan as Proposed

Project Nº Drawing Nº

Revision

Scale - unless otherwise stated

P09 Issued For

As indicated @ A3

PRELIMINARY

Status

1:500 www.klharchitects.com