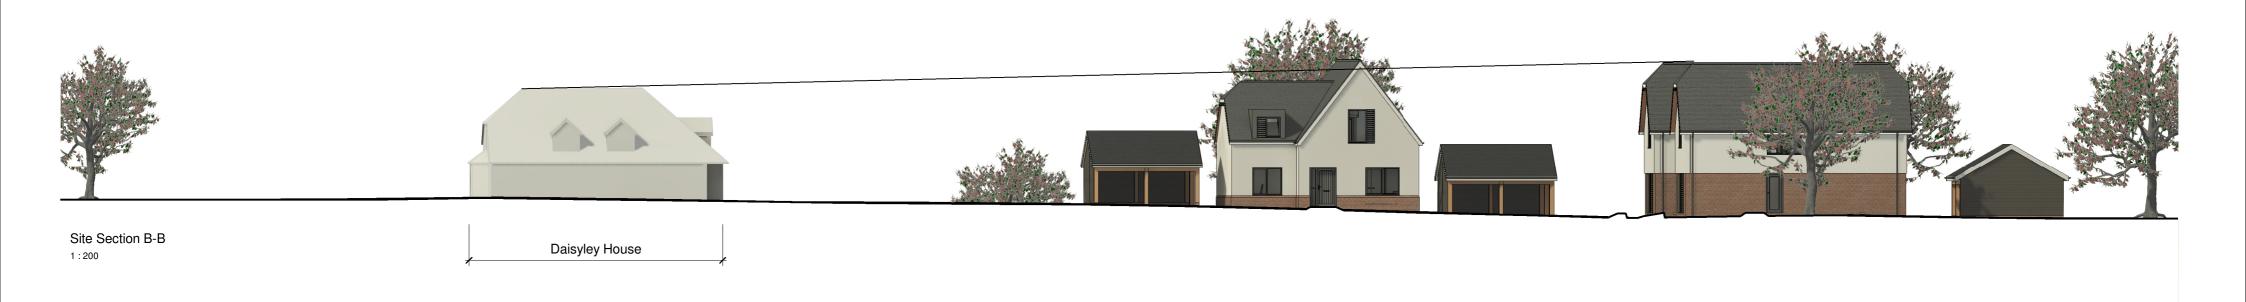

P01 First Issue

Site Section A-A

Earlswood Homes

Project

Proposed Residential Development, Land to Rear of Daisylea House

Title

Proposed Site Sections

 Project №
 Drawing №
 Revision

 6049 - 0104
 P02

 Scale - unless otherwise stated
 Issued For

 1 : 200
 @ A2
 PRELIMINARY

 BS 1192 Ref.
 Status

 PC-Designer-0104

The Old Steelyard Poplar Lane Sproughton Ipswich IP8 3HL t: 01473 689 532

20 1 : 200