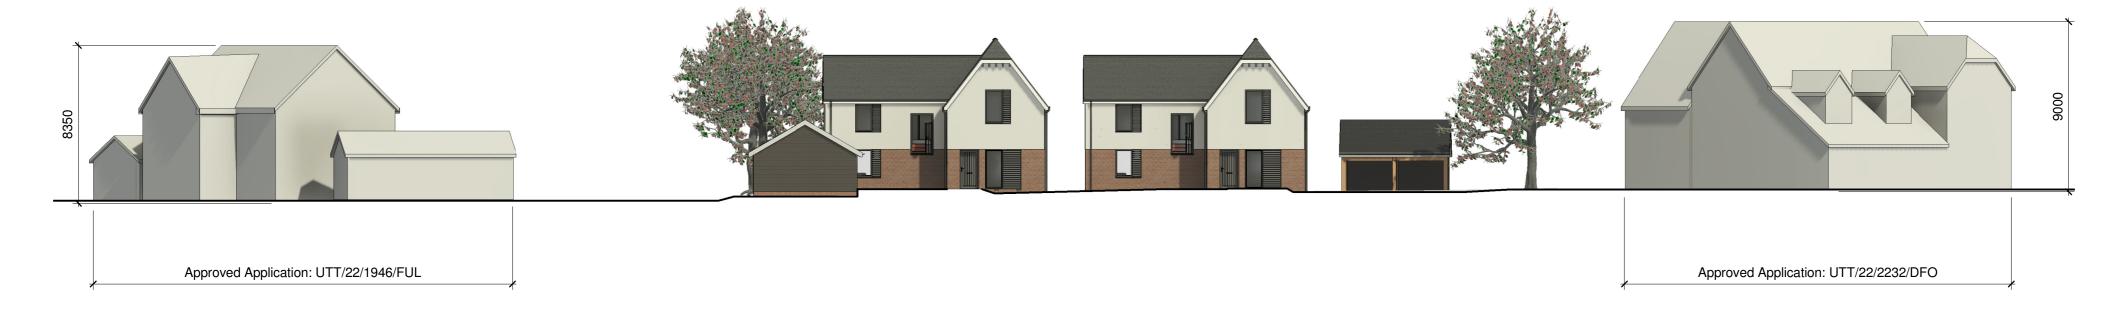

P01 First Issue

Site Section A-A

Earlswood Homes

Project

Proposed Residential Development, Land to Rear of Daisylea House

Title

Proposed Site Sections

 Project №
 Drawing №
 Revision

 6049 - 0104
 P02

 Scale - unless otherwise stated
 Issued For

 1 : 200
 @ A2
 PRELIMINARY

 BS 1192 Ref.
 Status

 PC-Designer-0104

The Old Steelyard Poplar Lane Sproughton Ipswich IP8 3HL t: 01473 689 532

20 1 : 200