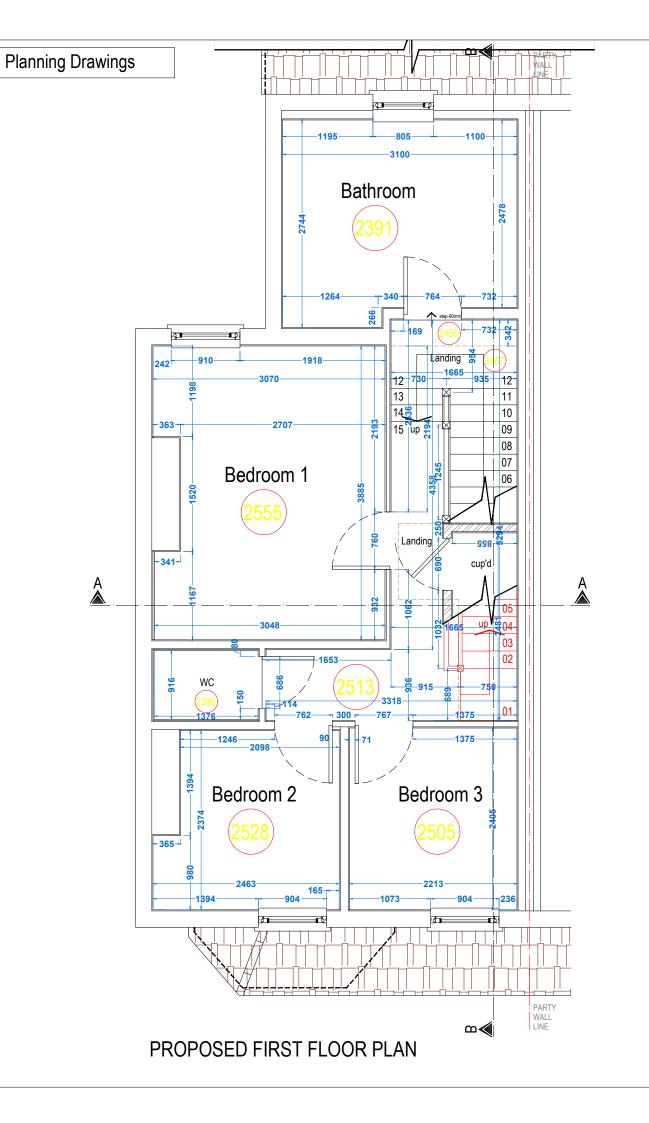

## 

Farnborough GU14 7LP TEL: 01252 500 872

56, High Street, Knaphill, Woking GU21 2PY

Mr Paul Young

REVISION:

PROJECT: Velux Loft Conversion

Proposed First Floor Plan

ATE: 07.11.2023 REF: Young/6420 WG NO: LDC .04 SCALE: 1:50 @ A3