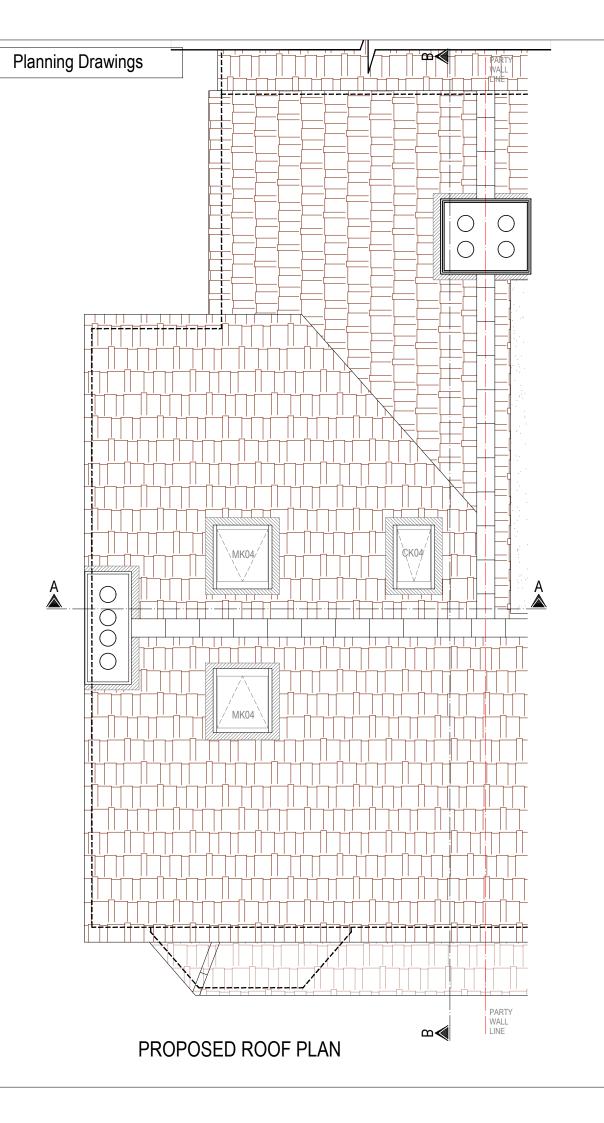

## SKYLOFTS Westmead House

Farnborough GU14 7LP TEL: 01252 500 872

56, High Street, Knaphill, Woking GU21 2PY

Mr Paul Young

PROJECT: Velux Loft Conversion

Proposed Roof Plan

07.11.2023 REF: Young/6420

 DWG NO:
 LDC .09
 SCALE:
 1:50 @ A3