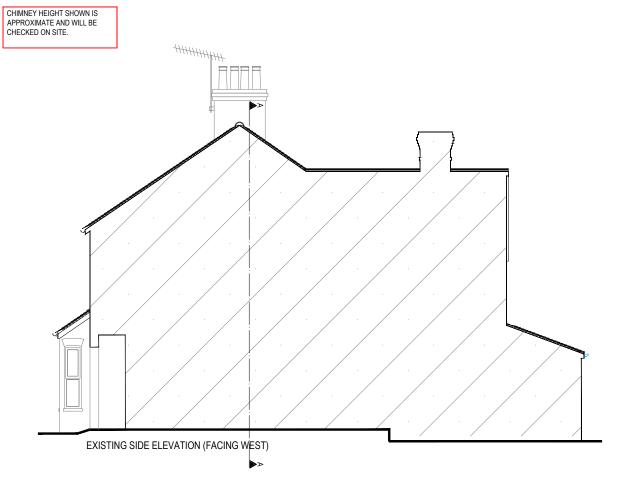

## Planning Drawings EXISTING FRONT ELEVATION







## SCALE BAR - 1:100



## NOTES:

SkyLofts will do everything possible to convert your loft space as per the measurements shown, however, measurements are subject to change on site due to external factors. All measurements shown are approximate and are NOT guaranteed.

Scale from this drawing and use figure dimensions.

Existing foundations, lintels and walls to be exposed if required by Building Control for assessment and upgrading if found to be inadequate.

## KEY:

GLASS DOOR = (3) FUSE BOX = GLASS UNIT ABOVE DOOR = (4) GAS METER = NO DOOR = (10) WATER METER = DOUBLE DOOR = (10) SOIL VENT PIPE = POCKET DOOR = (10) GUTTERING DOWNPIPE = SLIDING DOOR = (11) THERMAL HEAT STORE =



WATER

ΑI

Farnborough GU14 7LP TEL: 01252 500 872

56, High Street, Knaphill, Woking GU21 2PY

Mr Paul Yo