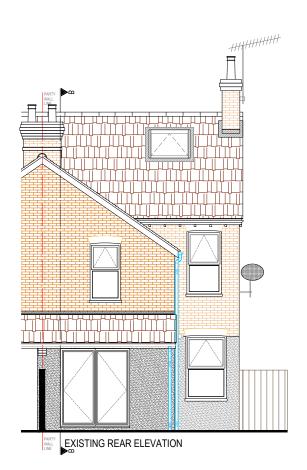

## Planning Drawings EXISTING FRONT ELEVATION







## SCALE BAR - 1:100



## NOTES:

SkyLofts will do everything possible to convert your loft space as per the measurements shown, however, measurements are subject to change on site due to external factors. All measurements shown are approximate and are NOT guaranteed.

Scale from this drawing and use figure dimensions.

Existing foundations, lintels and walls to be exposed if required by Building Control for assessment and upgrading if found to be inadequate.

## KEY:

GLASS DOOR = (3) FUSE BOX = GLASS UNIT ABOVE DOOR = (4) GAS METER = NO DOOR = (10) WATER METER = DOUBLE DOOR = (10) SOIL VENT PIPE = POCKET DOOR = (10) GUTTERING DOWNPIPE = SLIDING DOOR = (11) THERMAL HEAT STORE =



WATER

ΑI

Farnborough GU14 7LP TEL: 01252 500 872

56, High Street, Knaphill, Woking GU21 2PY

Mr Paul