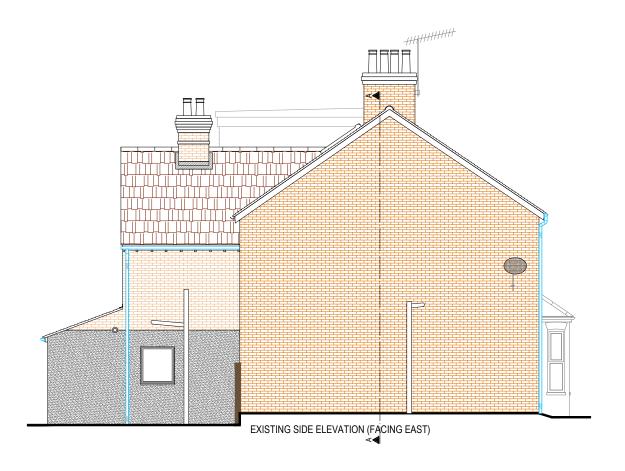

## Planning Drawings EXISTING FRONT ELEVATION







## SCALE BAR - 1:100



## NOTES:

SkyLofts will do everything possible to convert your loft space as per the measurements shown, however, measurements are subject to change on site due to external factors. All measurements shown are approximate and are NOT guaranteed.

Scale from this drawing and use figure dimensions.

Existing foundations, lintels and walls to be exposed if required by Building Control for assessment and upgrading if found to be inadequate.

## KEY:

GLASS DOOR = (3) FUSE BOX = GLASS UNIT ABOVE DOOR = (4) GAS METER = NO DOOR = (10) WATER METER = DOUBLE DOOR = (10) SOIL VENT PIPE = POCKET DOOR = (10) GUTTERING DOWNPIPE = SLIDING DOOR = (11) THERMAL HEAT STORE =



WATER

ΑI

Farnborough GU14 7LP TEL: 01252 500 872

56, High Street, Knaphill, Woking GU21 2PY

Mr Pau