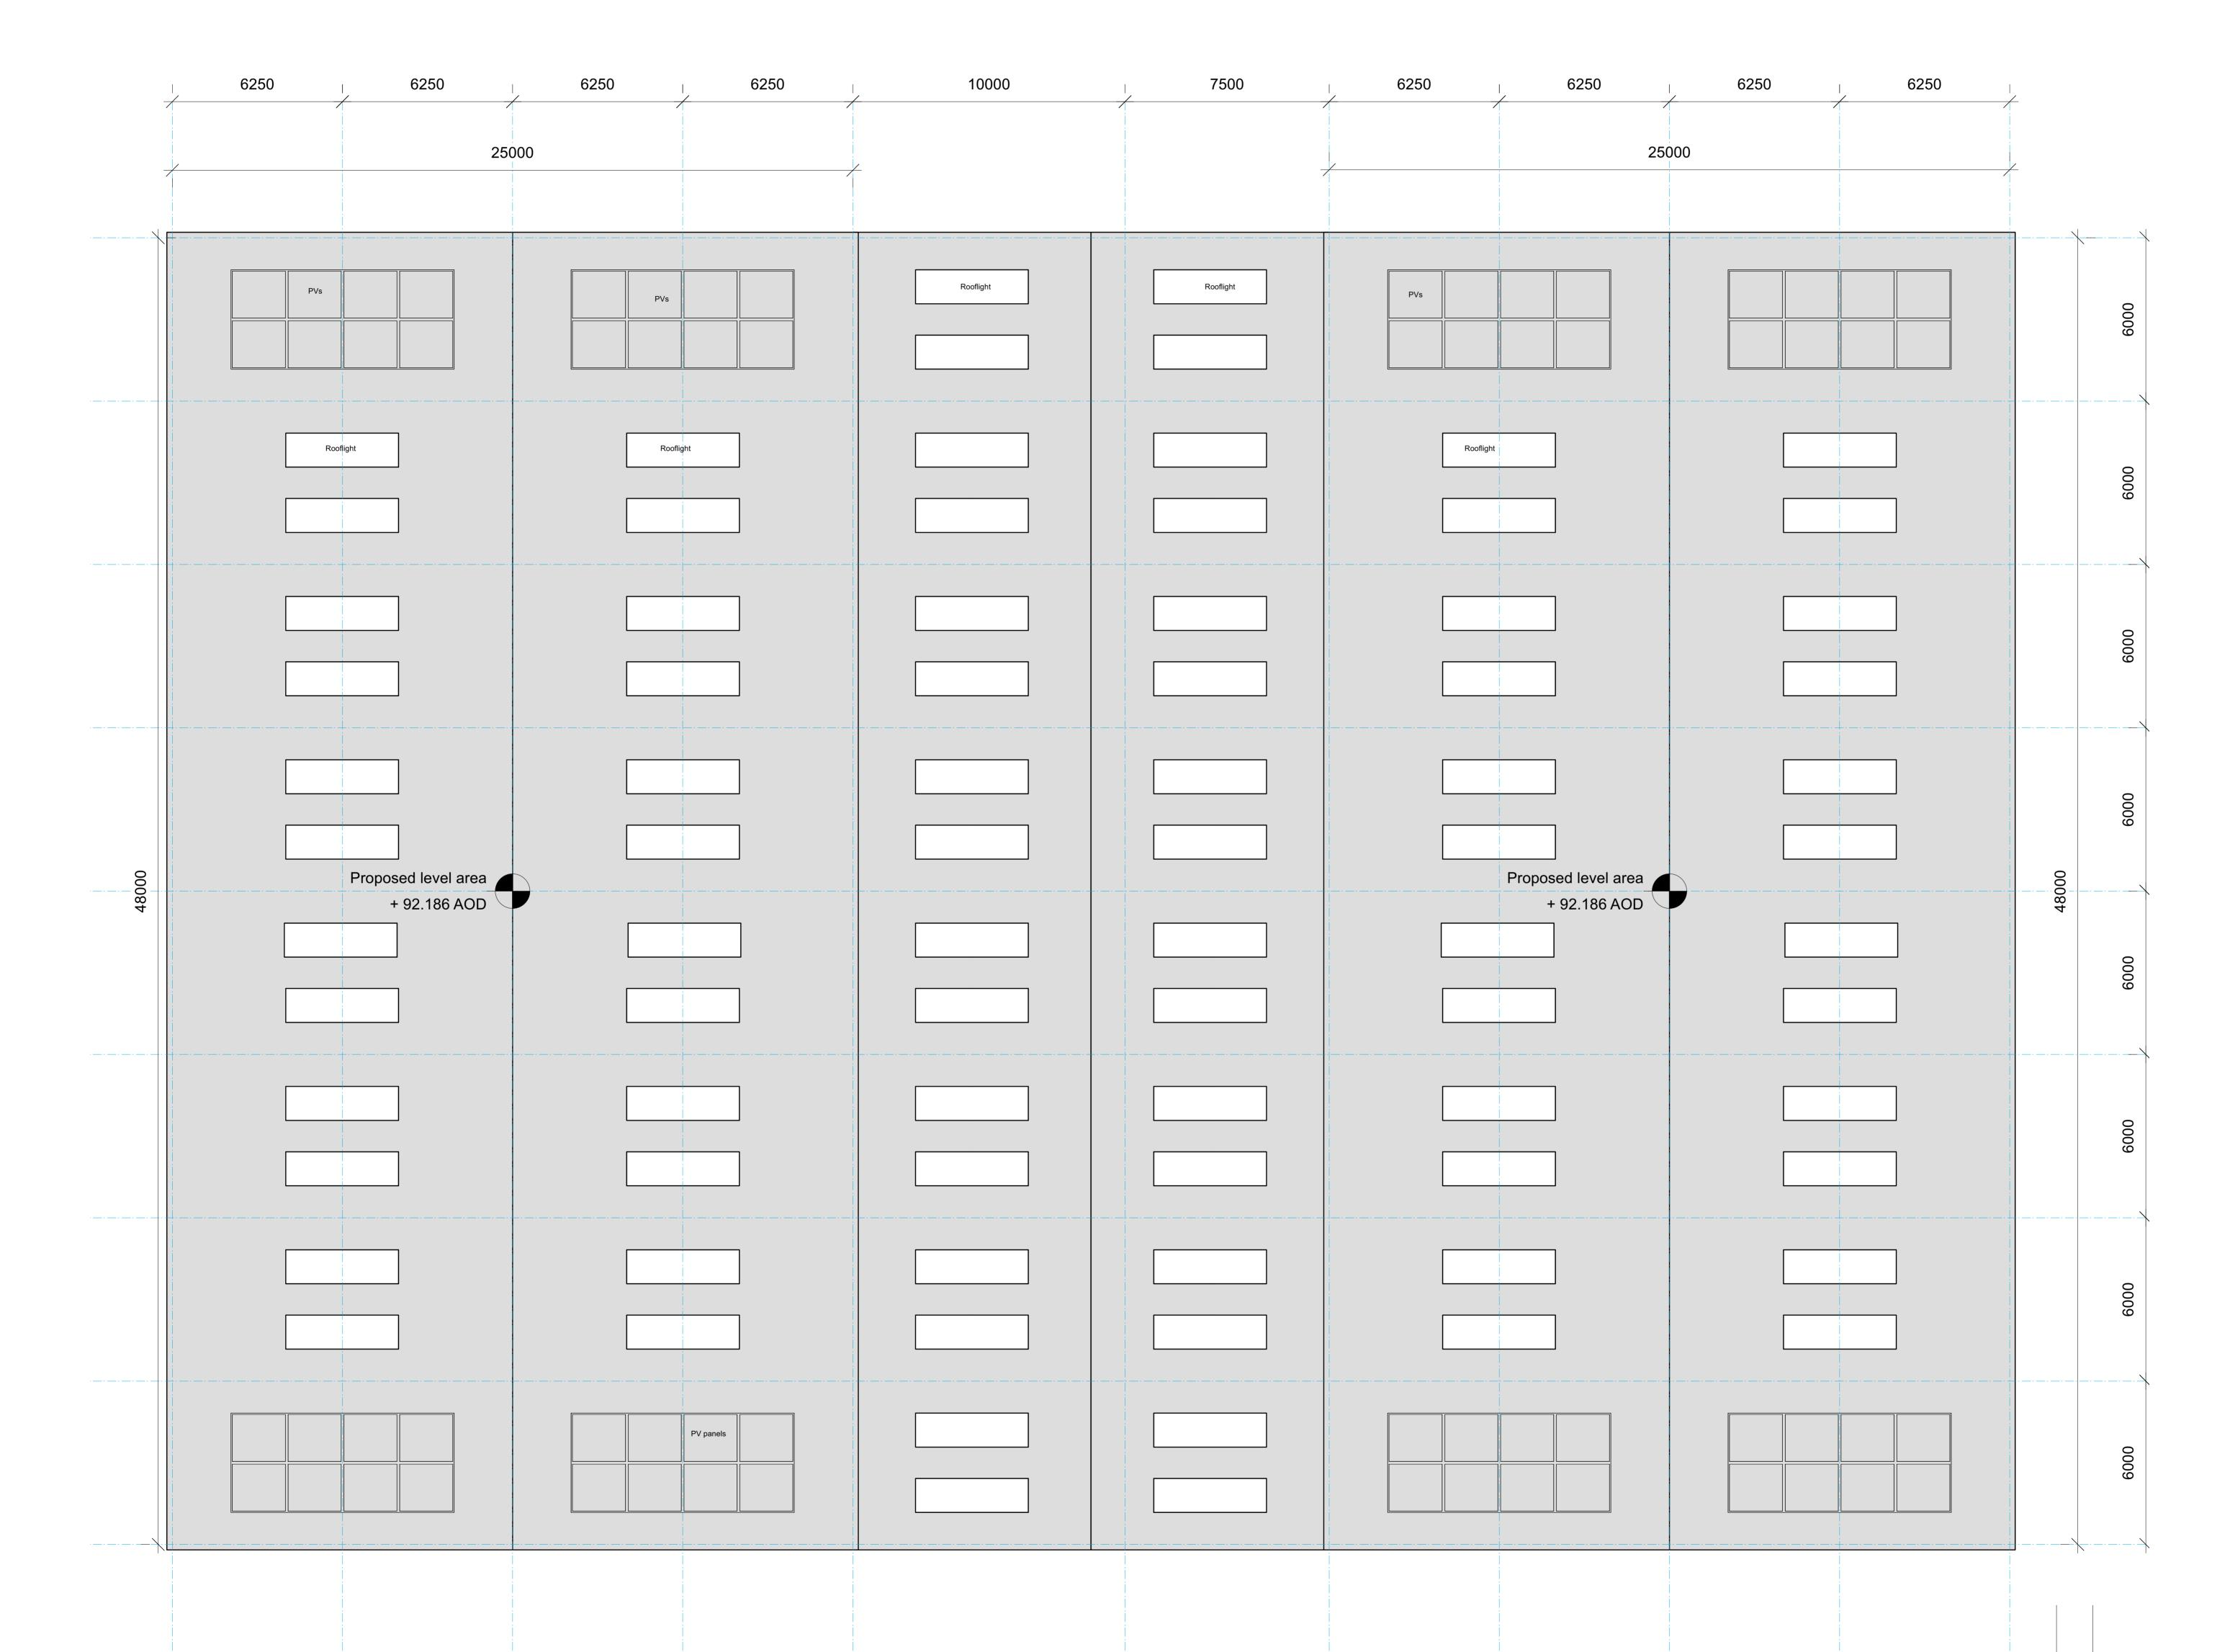

## Materials:

\_\_\_\_

\_\_\_\_\_

Materials for the proposed buildings and canopy are to match the existing in type and colour (Existing North Warehouse).

A - Roof:
HPS200 Ultra coated roof sheeting with rooflights over factory/warehouse.
Colour: To match existing