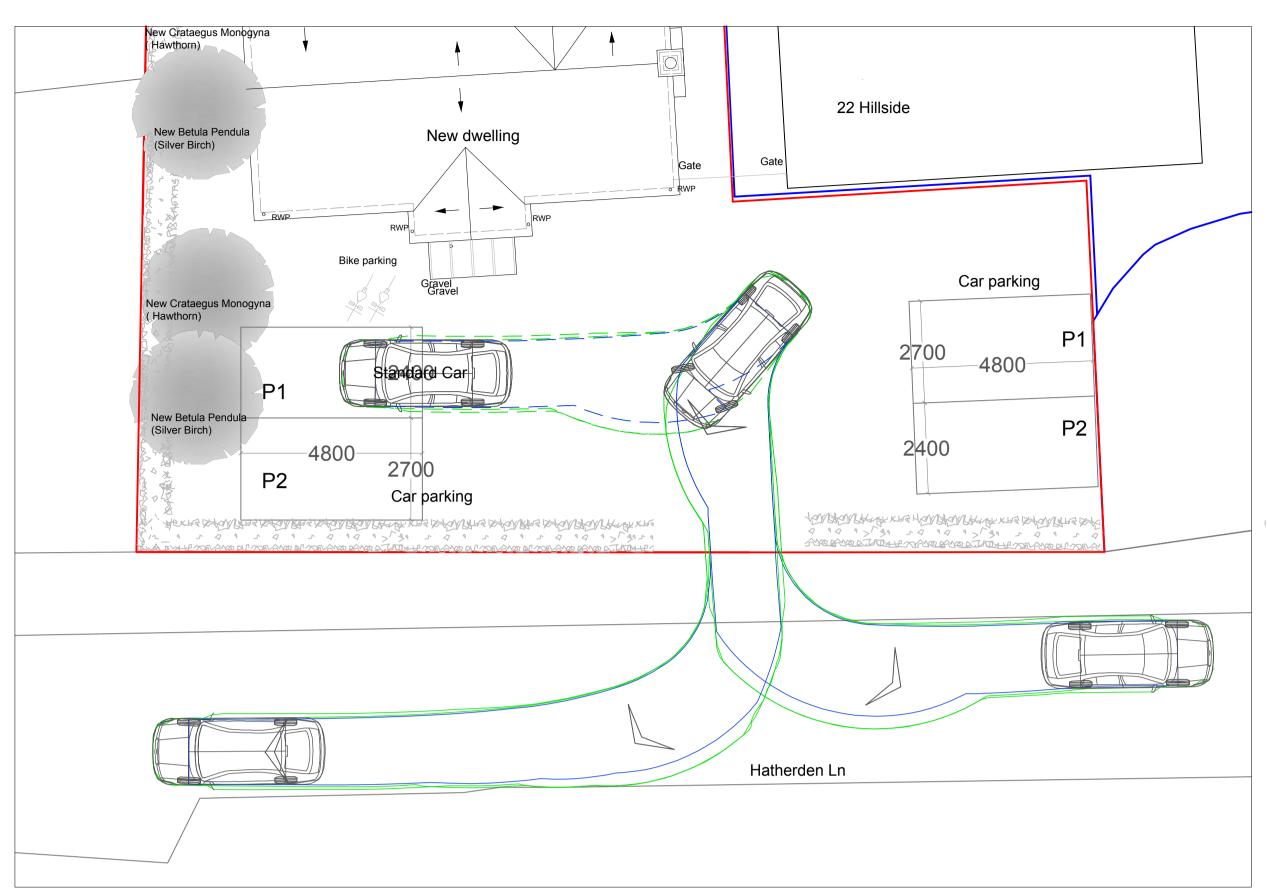

Hatherden Ln

22 Hillside parking swept path analysis / Entrance

New dwelling parking swept path analysis / Exit

Do not scale from drawing, use figured dimensions only. Subject to site survey and all necessary consents. All dimensions to be checked by user and any dicrepancies, errors or omissions to be reported to the Architect before work commences. This drawing is to be read in conjunction with other relevant materials. REV DESCRIPTION Issued for client approval 150921 LR Issued for client approval 071021 LR Issued for pre-planning 111021 LR 230222 LR Issued for client approval 150322 LR Issued for client approval 080422 LR Issued for planning Issued for planning 300522 LR 010722 LR Issued for client approval 050722 LR Issued for client approval 120722 LR Issued for client approval 270722 LR 290722 LR Issued for client approval Issued for planning 130922 LR Issued for planning 210223 LR K Issued for pre-planning 120523 LR L Issued for pre-planning 200923 LR M Issued for client approval 131023 LR N Issued for client approval 141123 LR N Issued for planning 161123 LR O Issued for planning

Land adjacent 22 Hillside Hatherden, Andover SP11 0HP

New dwelling and 22 Hillside parking swept path analysis

SCALE DATE AUTHOR

1:100 Nov 23 LR

DRAWING NO REV

21/375/02