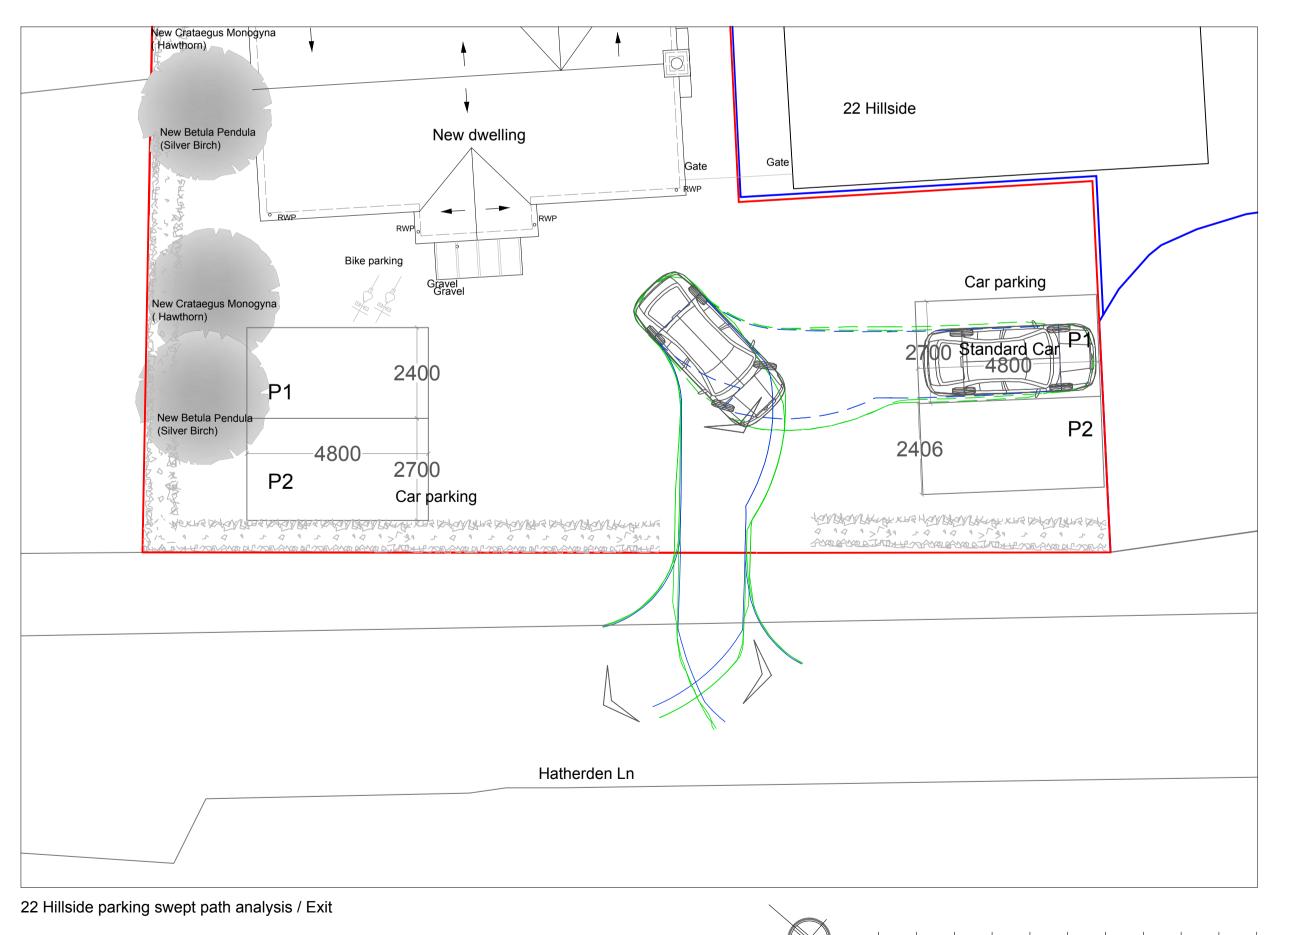

Hatherden Ln

22 Hillside parking swept path analysis / Entrance

New dwelling parking swept path analysis / Exit

Do not scale from drawing, use figured dimensions only. Subject to site survey and all necessary consents. All dimensions to be checked by user and any dicrepancies, errors or omissions to be reported to the Architect before work commences. This drawing is to be read in conjunction with other relevant materials. REV DESCRIPTION Issued for client approval 150921 LR Issued for client approval 071021 LR Issued for pre-planning 111021 LR 230222 LR Issued for client approval 150322 LR Issued for client approval 080422 LR Issued for planning Issued for planning 300522 LR 010722 LR Issued for client approval 050722 LR Issued for client approval 120722 LR Issued for client approval 270722 LR 290722 LR Issued for client approval Issued for planning 130922 LR Issued for planning 210223 LR K Issued for pre-planning 120523 LR L Issued for pre-planning 200923 LR M Issued for client approval 131023 LR N Issued for client approval 141123 LR N Issued for planning 161123 LR O Issued for planning

Land adjacent 22 Hillside Hatherden, Andover SP11 0HP

New dwelling and 22 Hillside parking swept path analysis

SCALE DATE AUTHOR

1:100 Nov 23 LR

DRAWING NO REV

21/375/02