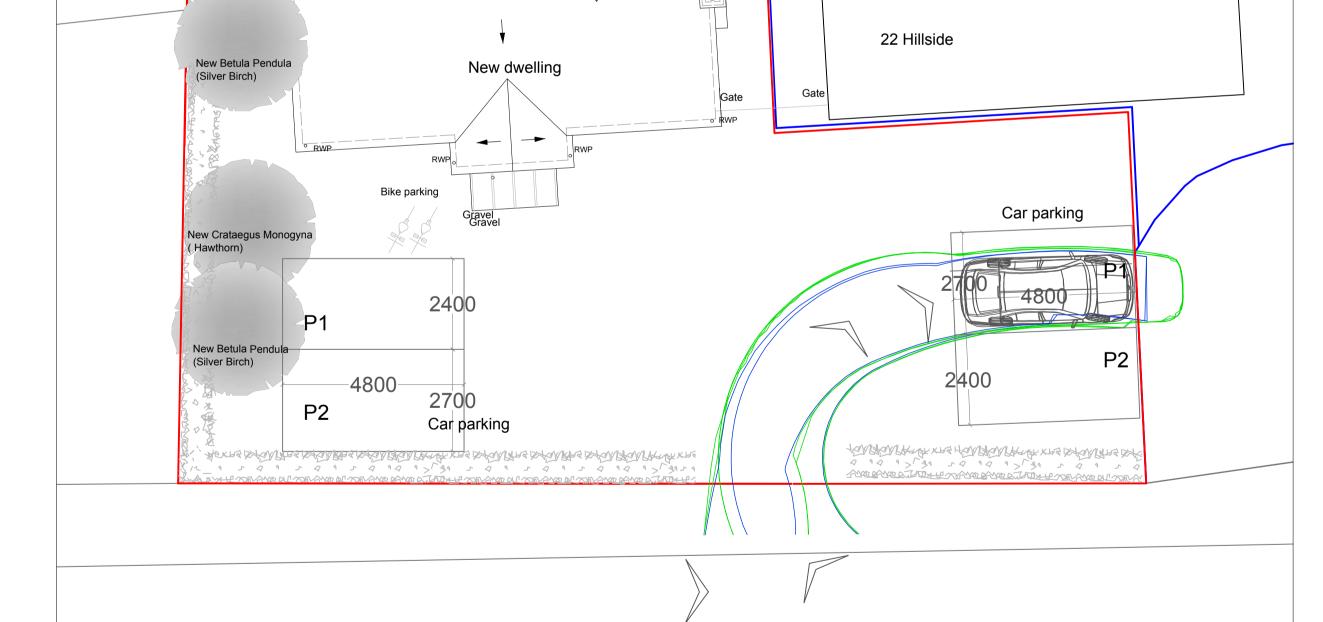

Hatherden Ln

22 Hillside parking swept path analysis / Entrance

New dwelling parking swept path analysis / Exit

Do not scale from drawing, use figured dimensions only. Subject to site survey and all necessary consents. All dimensions to be checked by user and any dicrepancies, errors or omissions to be reported to the Architect before work commences. This drawing is to be read in conjunction with other relevant materials. REV DESCRIPTION Issued for client approval 150921 LR Issued for client approval 071021 LR Issued for pre-planning 111021 LR 230222 LR Issued for client approval 150322 LR Issued for client approval 080422 LR Issued for planning Issued for planning 300522 LR 010722 LR Issued for client approval 050722 LR Issued for client approval 120722 LR Issued for client approval 270722 LR 290722 LR Issued for client approval Issued for planning 130922 LR Issued for planning 210223 LR K Issued for pre-planning 120523 LR L Issued for pre-planning 200923 LR M Issued for client approval 131023 LR N Issued for client approval 141123 LR N Issued for planning 161123 LR O Issued for planning

Land adjacent 22 Hillside Hatherden, Andover SP11 0HP

New dwelling and 22 Hillside parking swept path analysis

SCALE DATE AUTHOR

1:100 Nov 23 LR

DRAWING NO REV

21/375/02