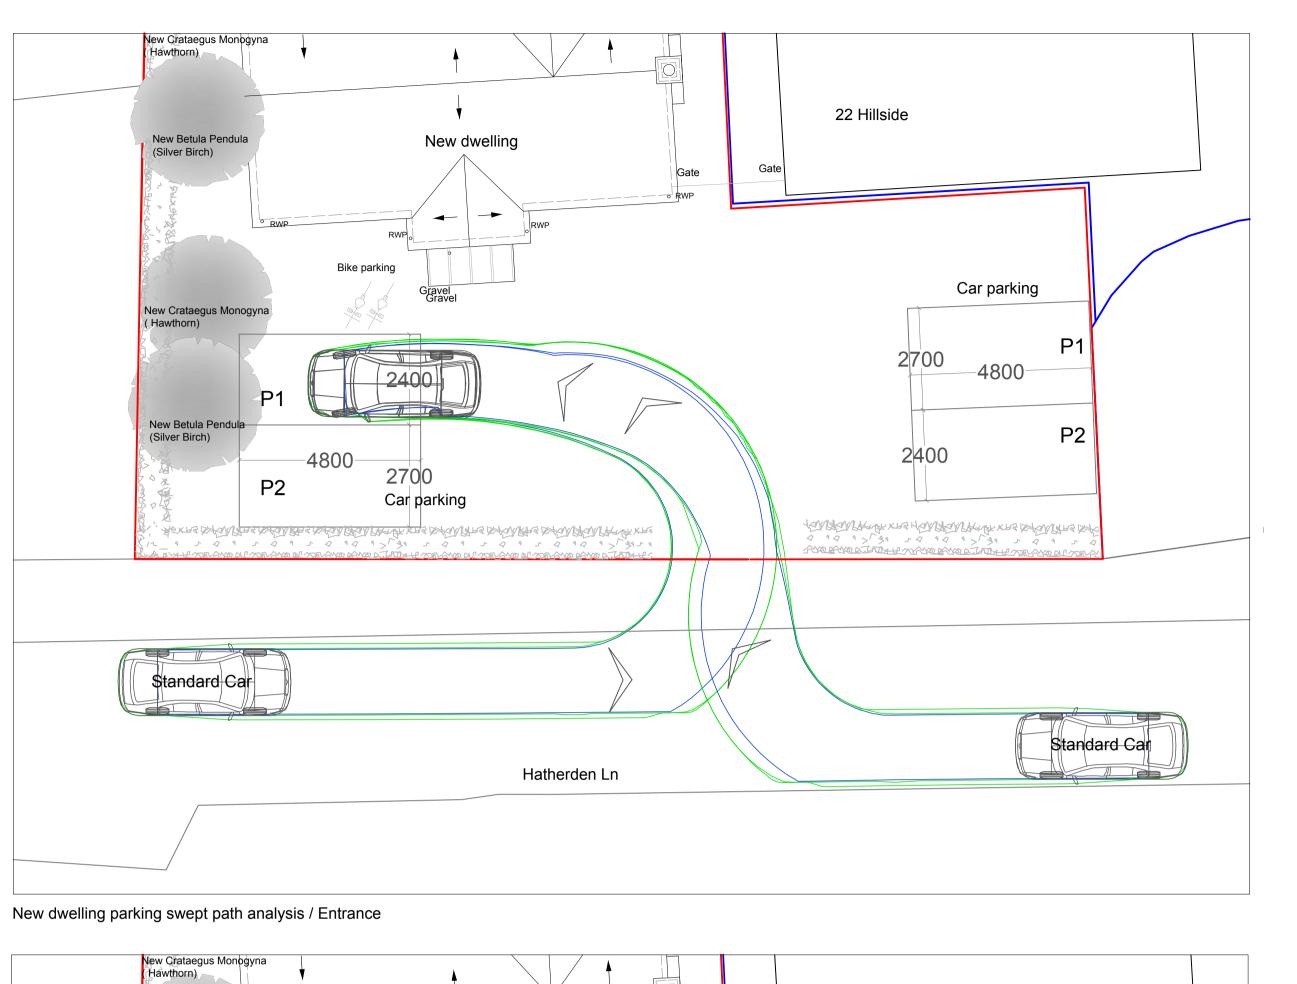

Hatherden Ln

22 Hillside parking swept path analysis / Entrance

New dwelling parking swept path analysis / Exit

Do not scale from drawing, use figured dimensions only. Subject to site survey and all necessary consents. All dimensions to be checked by user and any dicrepancies, errors or omissions to be reported to the Architect before work commences. This drawing is to be read in conjunction with other relevant materials. REV DESCRIPTION Issued for client approval 150921 LR Issued for client approval 071021 LR Issued for pre-planning 111021 LR 230222 LR Issued for client approval 150322 LR Issued for client approval 080422 LR Issued for planning Issued for planning 300522 LR 010722 LR Issued for client approval 050722 LR Issued for client approval 120722 LR Issued for client approval 270722 LR 290722 LR Issued for client approval Issued for planning 130922 LR Issued for planning 210223 LR K Issued for pre-planning 120523 LR L Issued for pre-planning 200923 LR M Issued for client approval 131023 LR N Issued for client approval 141123 LR N Issued for planning 161123 LR O Issued for planning

Land adjacent 22 Hillside Hatherden, Andover SP11 0HP

New dwelling and 22 Hillside parking swept path analysis

SCALE DATE AUTHOR

1:100 Nov 23 LR

DRAWING NO REV

21/375/02