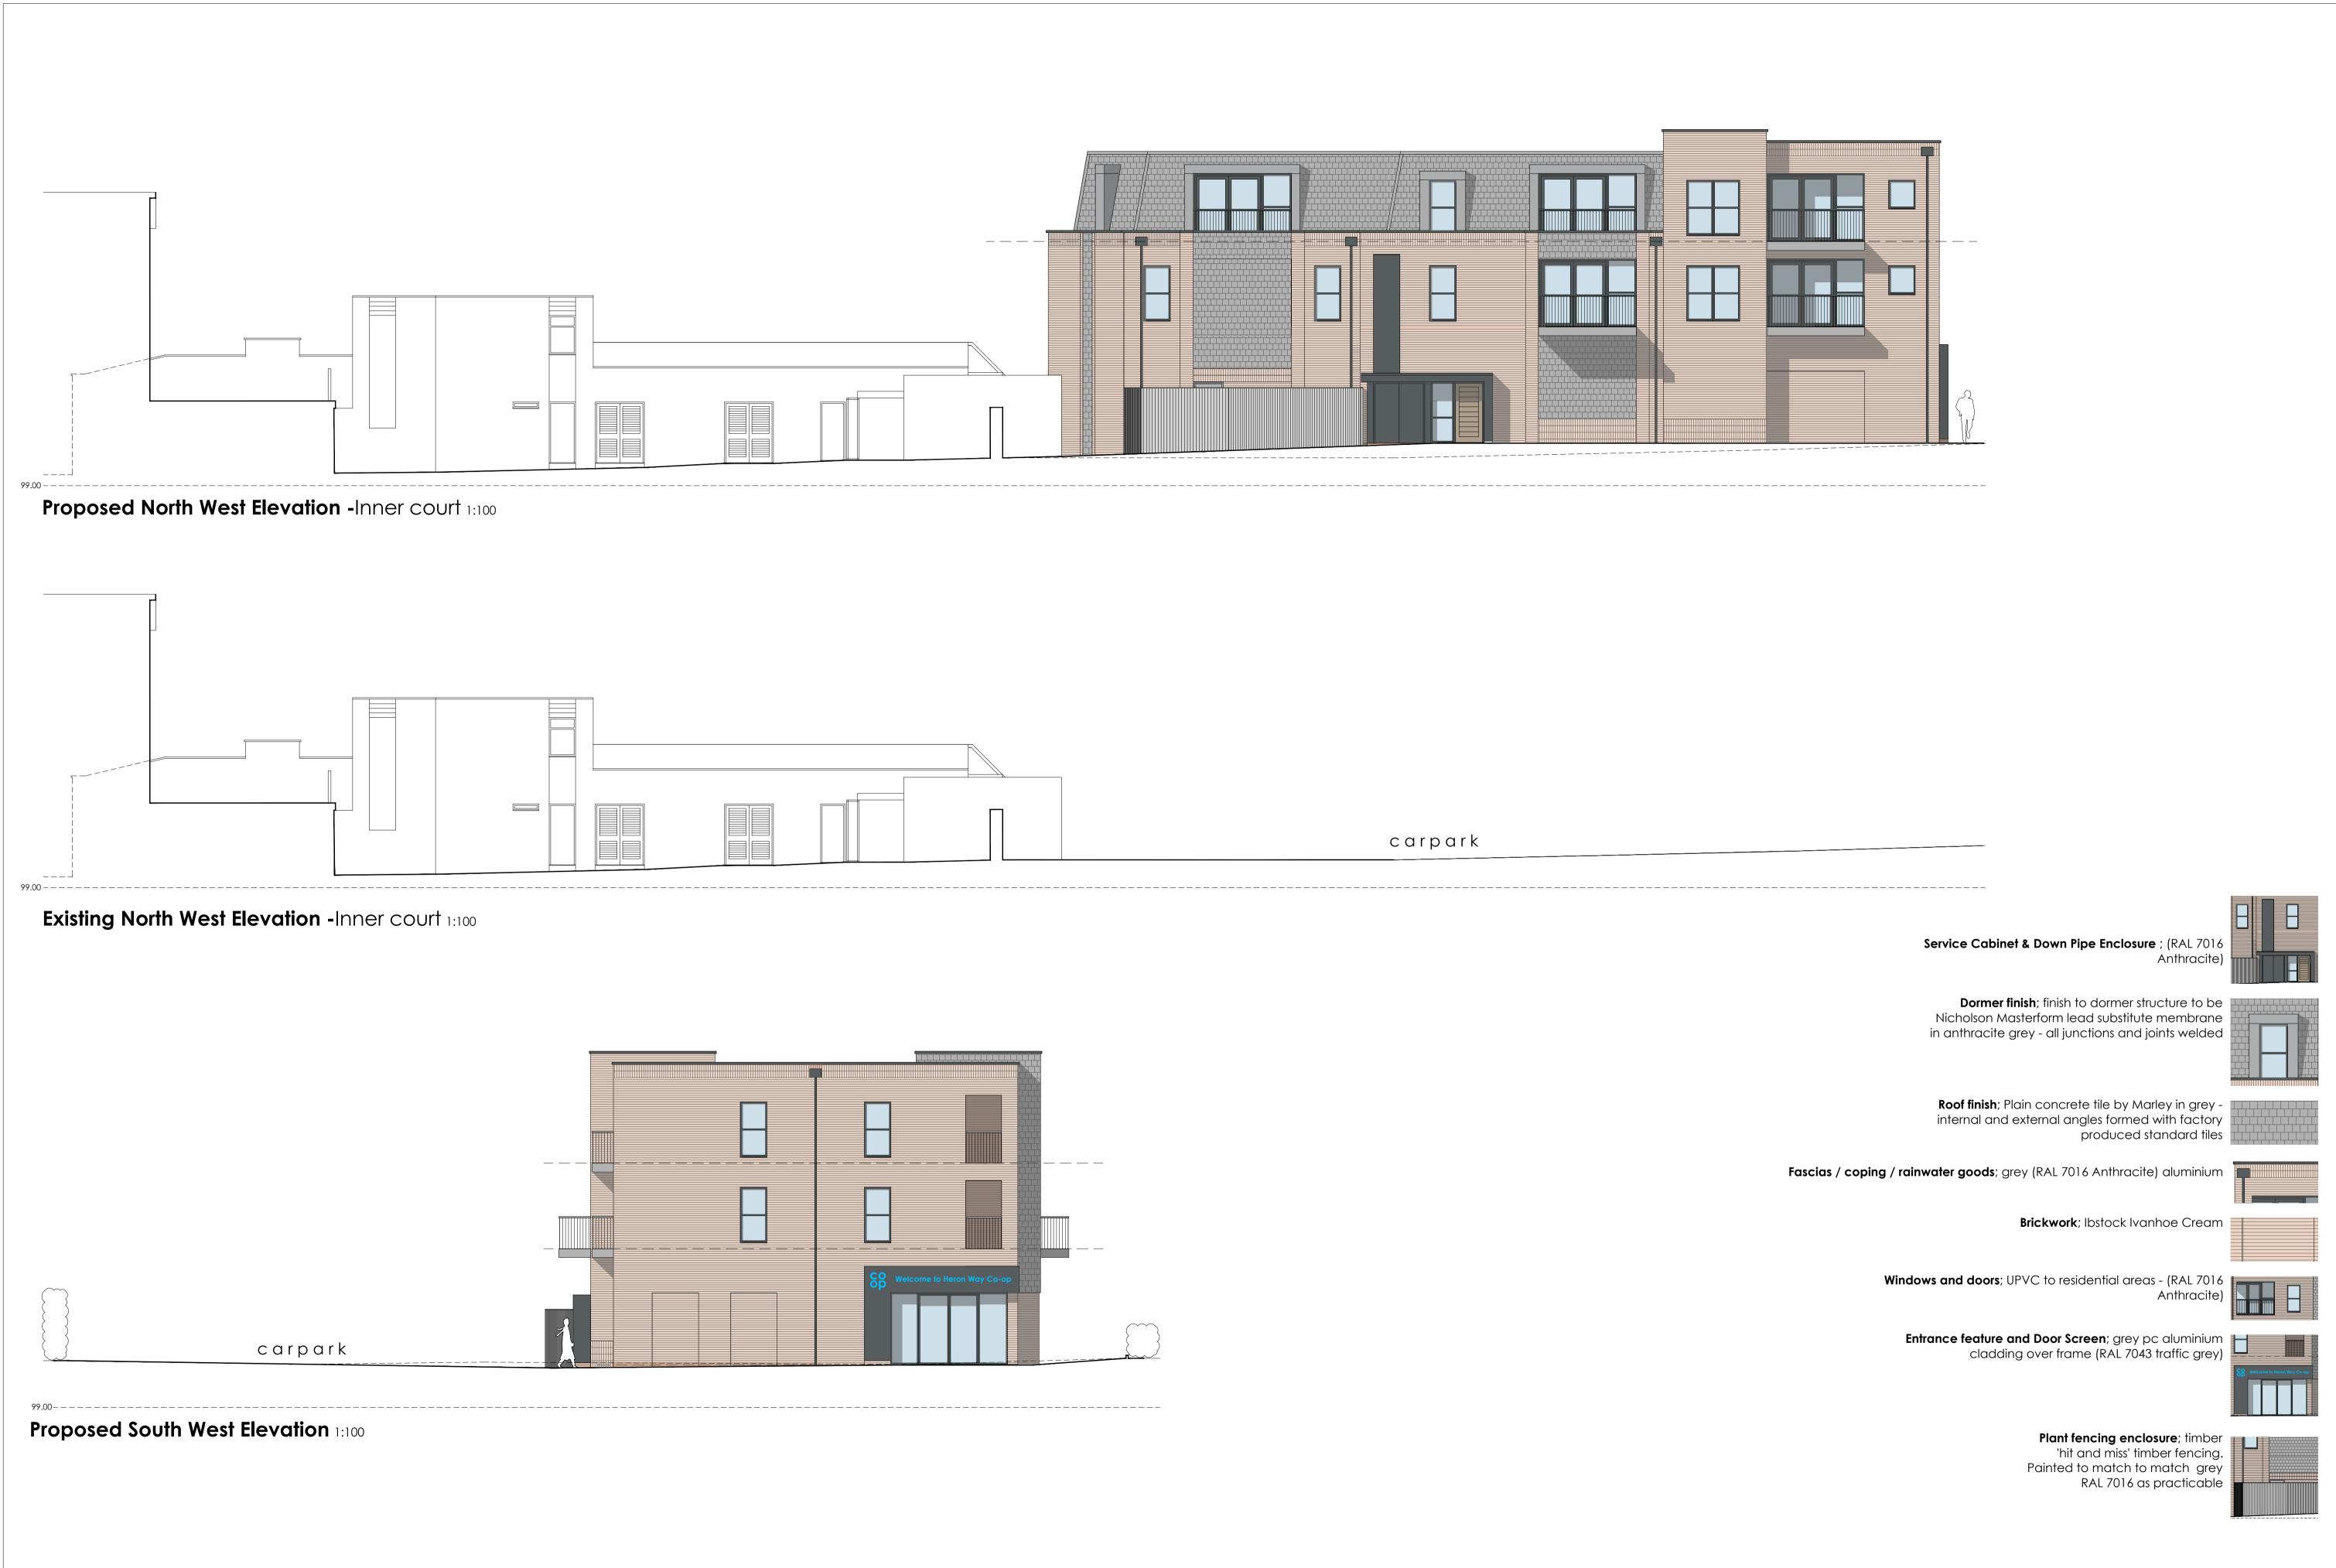

| 0           | 5 | 10m _ |          |                                                               |       |          | Green City Homes             |
|-------------|---|-------|----------|---------------------------------------------------------------|-------|----------|------------------------------|
| Scale 1:100 |   |       |          |                                                               |       |          | address<br>Heron Way, Chippi |
| 0           |   | 5m    | К        | Revised Entrance door /Service Cabinet Material Palette added | LB    | 15.11.23 | Retail / Residential         |
|             |   |       | J        | ATM removed / Window colour changed / entrance screen         | MG    | 26.09.23 |                              |
|             |   |       |          | amended / incoming services store added - with riser          |       |          | proj no.                     |
| Scale 1:50  |   | -     | revision | description                                                   | drawn | date     | 21-140                       |

|                 | drawn              | scale                                 | size          |  |  |
|-----------------|--------------------|---------------------------------------|---------------|--|--|
| es              | JEK                | 1:100                                 | A1            |  |  |
| oping Sodbury   | checked<br>MG      | title<br>Existing and Proposed        |               |  |  |
| ial Development | date<br>21.08.2021 | Existing and Proposed<br>Elevations 2 |               |  |  |
|                 | status<br>Planning | dwg no.<br>21-140-04                  | revision<br>K |  |  |
|                 |                    | 0                                     | revision<br>K |  |  |