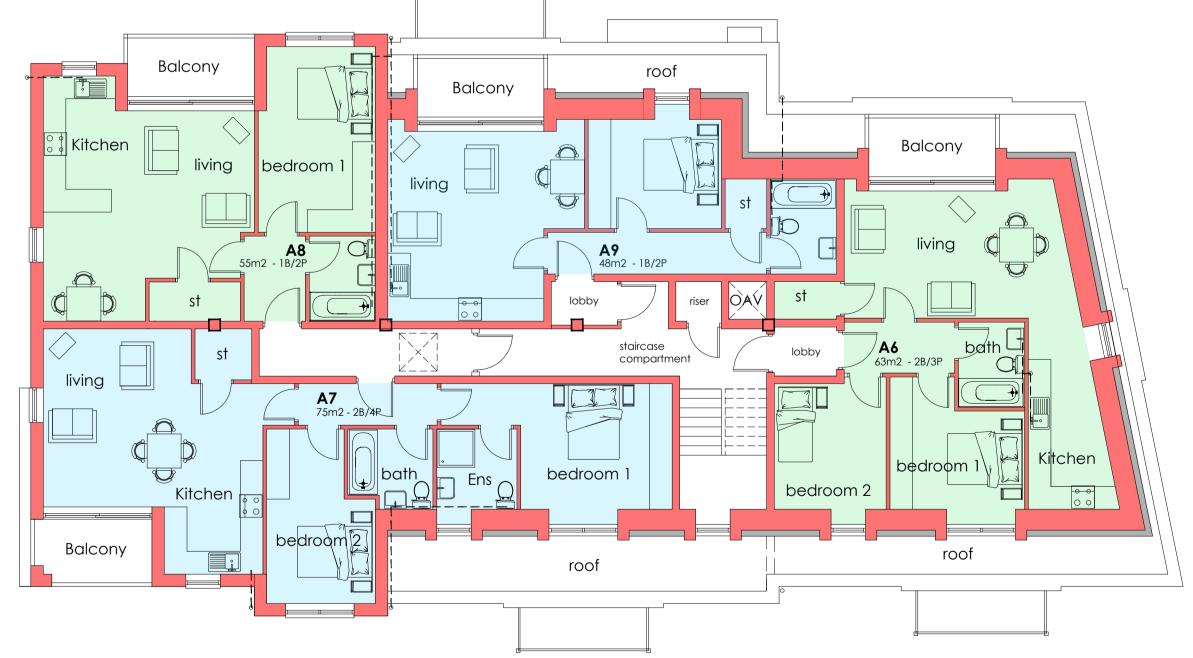

Roof plan 1:100

Second Floor 1:100

**Accommodation Schedule** 

A1 50m<sup>2</sup> 1 bed 2 Person A2 46m<sup>2</sup> 1 bed 1 Person A3 52m<sup>2</sup> 1 bed 2 Person

A4 56m<sup>2</sup> 1 bed 2 Person A5 57m<sup>2</sup> 1 bed 2 Person

A6 63m<sup>2</sup> 2 bed 3 Person

A7 75m<sup>2</sup> 2 bed 4 Person A8 55m<sup>2</sup> 1 bed 2 Person

A9 48m<sup>2</sup> 1 bed 2 Person

Ground Floor 1:100

|          |                                                                             |       |          | Green City Homes                                                     | drawn<br>JEK          | 1:100                | size A1  |
|----------|-----------------------------------------------------------------------------|-------|----------|----------------------------------------------------------------------|-----------------------|----------------------|----------|
| G        | Revised Entrance Door                                                       | LB    | 15.11.23 | address Heron Way, Chipping Sodbury Retail / Residential Development | checked<br>MG<br>date | Proposed Floor Plans |          |
| F        | ATM removed / Retail Windows Removed /BoH Windows added / incoming services | MG    | 26.09.23 | proj no.                                                             | 19.08.2021<br>status  | dwg no.              | revision |
| revision | description                                                                 | drawn | date     | 21-140                                                               | Planning              | 21-140-02            | G        |