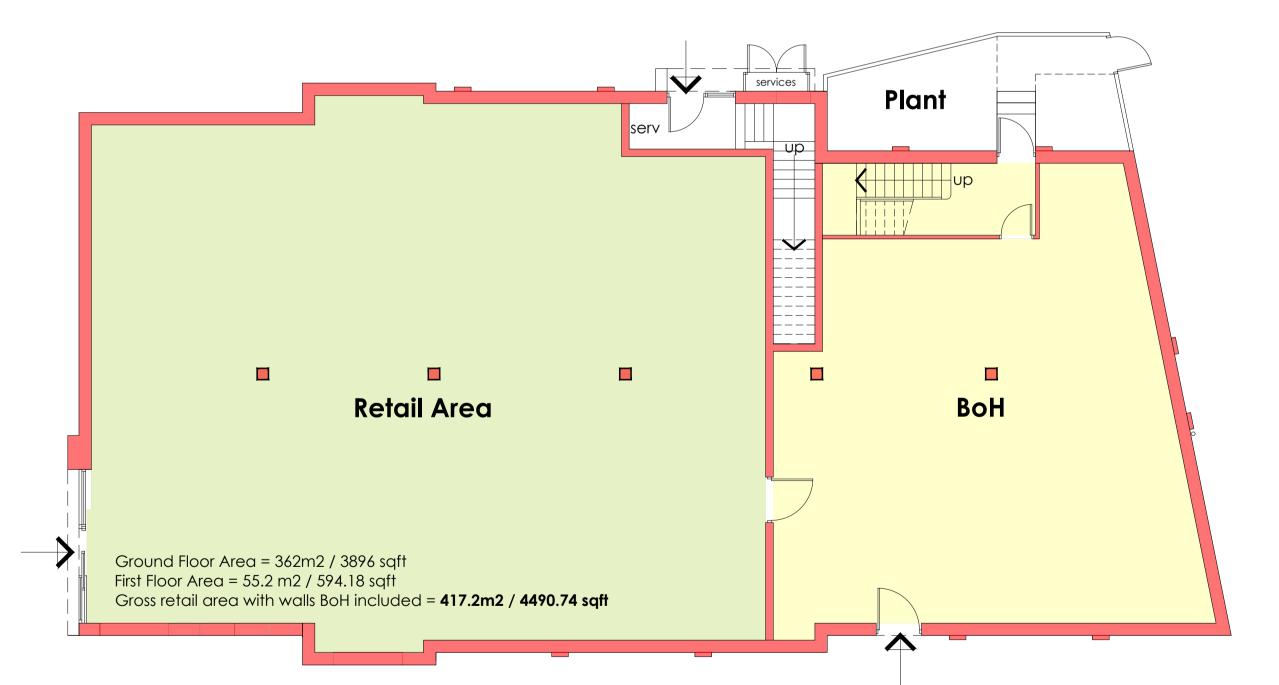

A6 63m<sup>2</sup> 2 bed 3 Person

A7 75m<sup>2</sup> 2 bed 4 Person A8 55m<sup>2</sup> 1 bed 2 Person

A9 48m<sup>2</sup> 1 bed 2 Person

Ground Floor 1:100

|          |                                                                             |       |          | Green City Homes                                                     | drawn<br>JEK          | 1:100                | size A1  |
|----------|-----------------------------------------------------------------------------|-------|----------|----------------------------------------------------------------------|-----------------------|----------------------|----------|
| G        | Revised Entrance Door                                                       | LB    | 15.11.23 | address Heron Way, Chipping Sodbury Retail / Residential Development | checked<br>MG<br>date | Proposed Floor Plans |          |
| F        | ATM removed / Retail Windows Removed /BoH Windows added / incoming services | MG    | 26.09.23 | proj no.                                                             | 19.08.2021<br>status  | dwg no.              | revision |
| revision | description                                                                 | drawn | date     | 21-140                                                               | Planning              | 21-140-02            | G        |