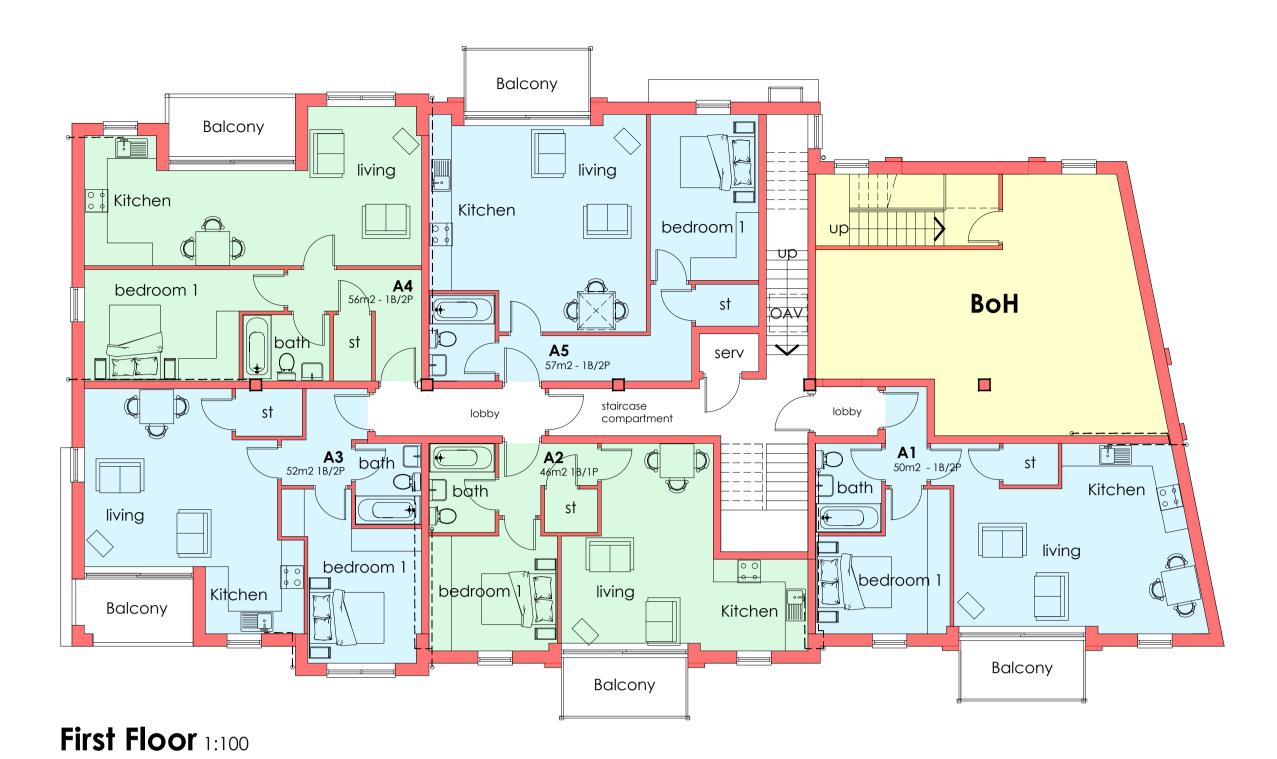

Roof plan 1:100

Second Floor 1:100

**Accommodation Schedule** 

A1 50m<sup>2</sup> 1 bed 2 Person A2 46m<sup>2</sup> 1 bed 1 Person A3 52m<sup>2</sup> 1 bed 2 Person

A4 56m<sup>2</sup> 1 bed 2 Person A5 57m<sup>2</sup> 1 bed 2 Person