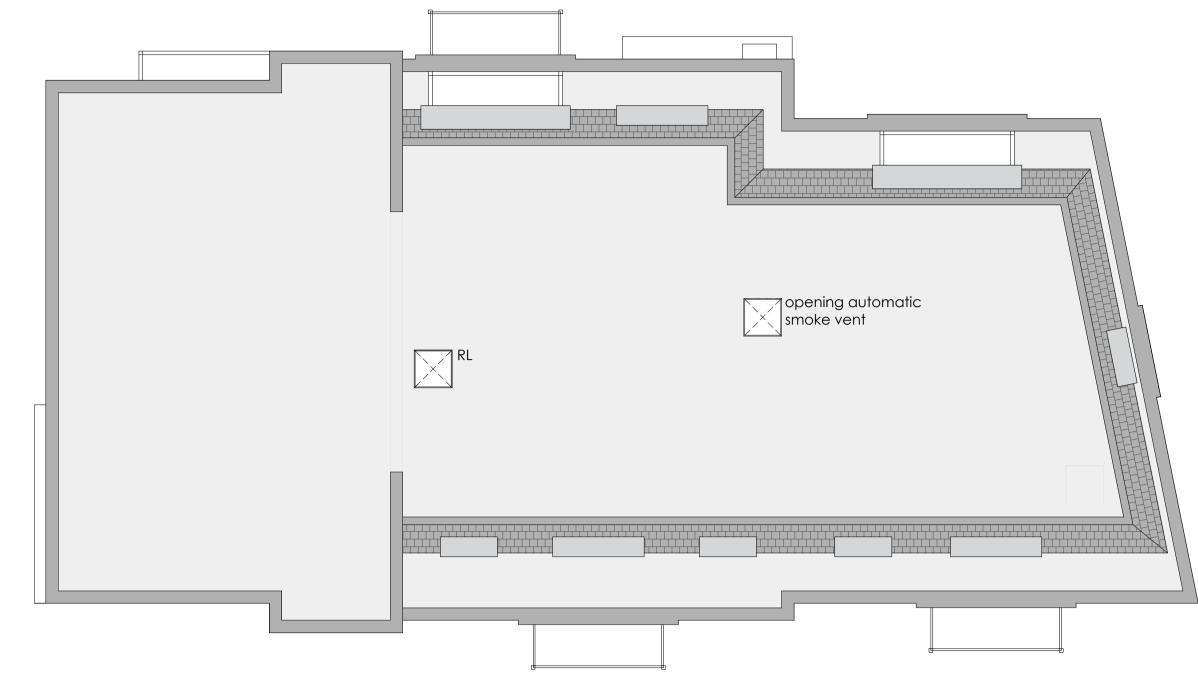

Roof plan 1:100

Second Floor 1:100

**Accommodation Schedule** 

A1 50m<sup>2</sup> 1 bed 2 Person A2 46m<sup>2</sup> 1 bed 1 Person A3 52m<sup>2</sup> 1 bed 2 Person

A4 56m<sup>2</sup> 1 bed 2 Person A5 57m<sup>2</sup> 1 bed 2 Person