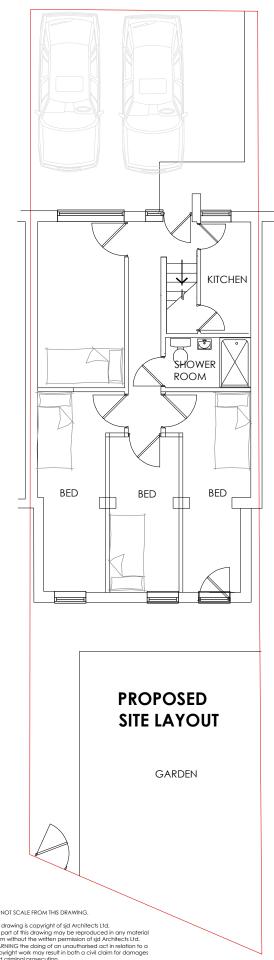

PROPOSED SITE & FLOOR PLANS SCALE 1:50@A1 1:100@A3

PROPOSED ELEVATIONS SCALE 1:100@A1 1:200@A3

sjd Architects Ltd Tanners Bank Desian Stu Aislaby Road Eaglescliffe Stockton - on - Tees TS16 OJJ 01642 780129 sjdarch@btconnect.com www.sjdarchitects.co.uk ARCHITECTS CLIENT: 3021-23 40 LANSDOWNE ROAD, THORNABY DRAWING TITLE : PROPOSED DETAILS PLANNING SCALE: AS NOTED DRAWING NO: 3021-23-101