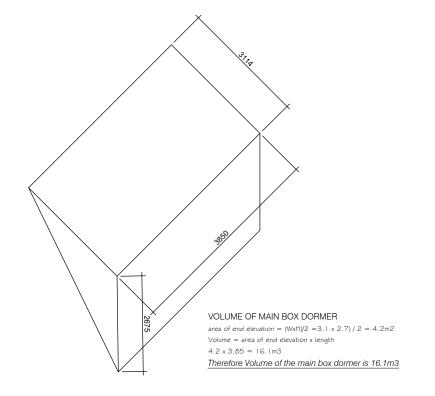

## TOTAL ROOFADDITIONAL VOLUME

25.1 + 16.1 + 7.17= 48.37

Therefore Volume of roof alterations is 48.37m3

VOLUME OF CENTRAL BOX DORMER area of end elevation = (WxH)/2 =  $2.8 \times 2.4$ ) / 2 = 3.3Gm2  $3.36 \times 2.135 = 7.2 \text{m}$ Therefore Volume of the central box dormer is 7.2m3