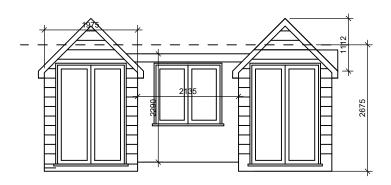

## TOTAL ROOFADDITIONAL VOLUME

25.1 + 16.1 + 7.17= 48.37

Therefore Volume of roof alterations is 48.37m3

VOLUME OF CENTRAL BOX DORMER area of end elevation = (WxH)/2 =  $2.8 \times 2.4$ ) / 2 = 3.3Gm2  $3.36 \times 2.135 = 7.2 \text{m}$ Therefore Volume of the central box dormer is 7.2m3