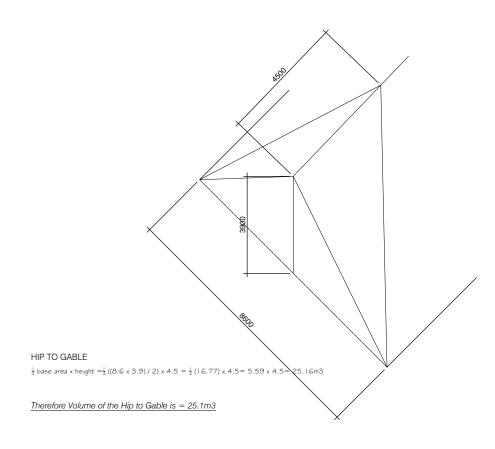

## TOTAL ROOFADDITIONAL VOLUME

25.1 + 16.1 + 7.17= 48.37

Therefore Volume of roof alterations is 48.37m3

VOLUME OF CENTRAL BOX DORMER area of end elevation = (WxH)/2 =  $2.8 \times 2.4$ ) / 2 = 3.3Gm2  $3.36 \times 2.135 = 7.2 \text{m}$ Therefore Volume of the central box dormer is 7.2m3