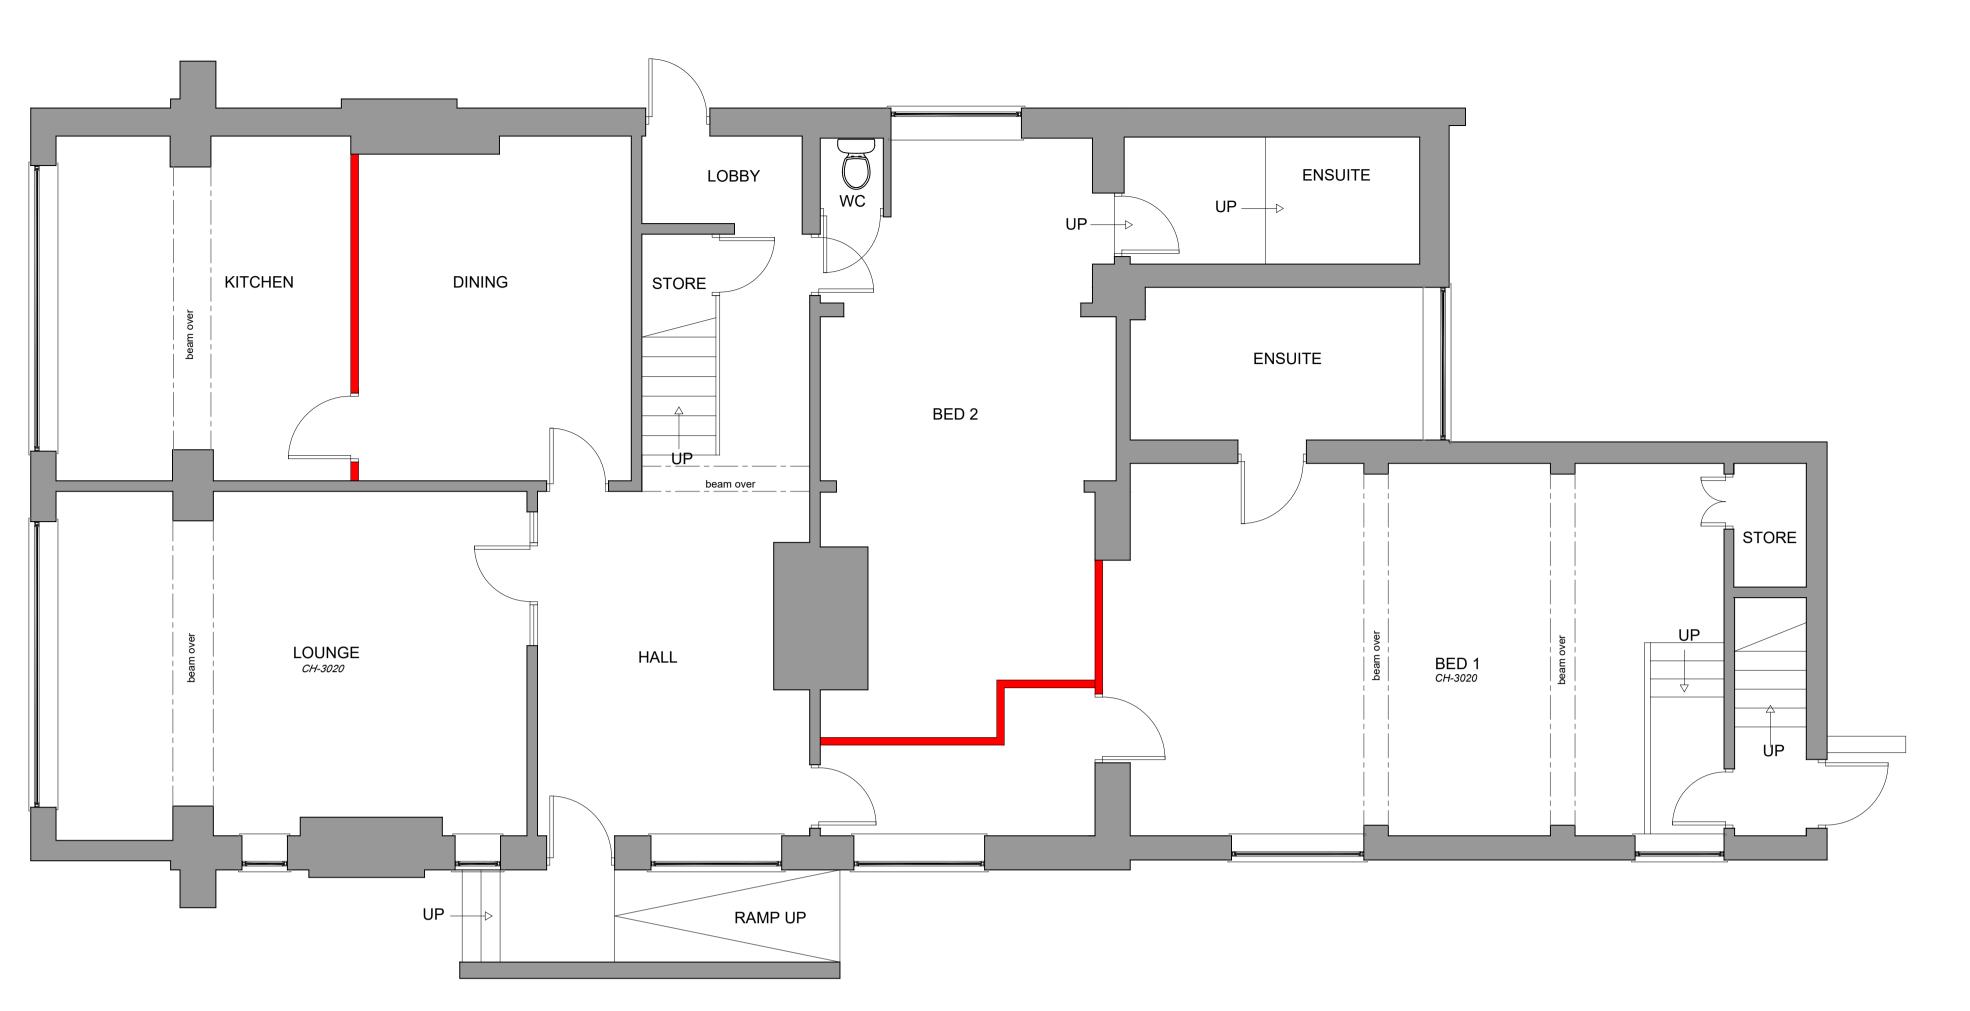

Proposed Ground Floor Plan Scale 1:50

Proposed First Floor Plan Scale 1:50

The copyright of this drawing is held by Lea Hough & Co Chartered Surveyors LLP.

Do not scale from this drawing. All dimensions are approximate and must be checked and verified by the contractor prior to works commencing on site.

PROJECT TITLE: Class C3(b) use

Proposed Ground and First Floor Plan

PAPER SIZE: BS.22-???/03 1:50 Novemeber 2023