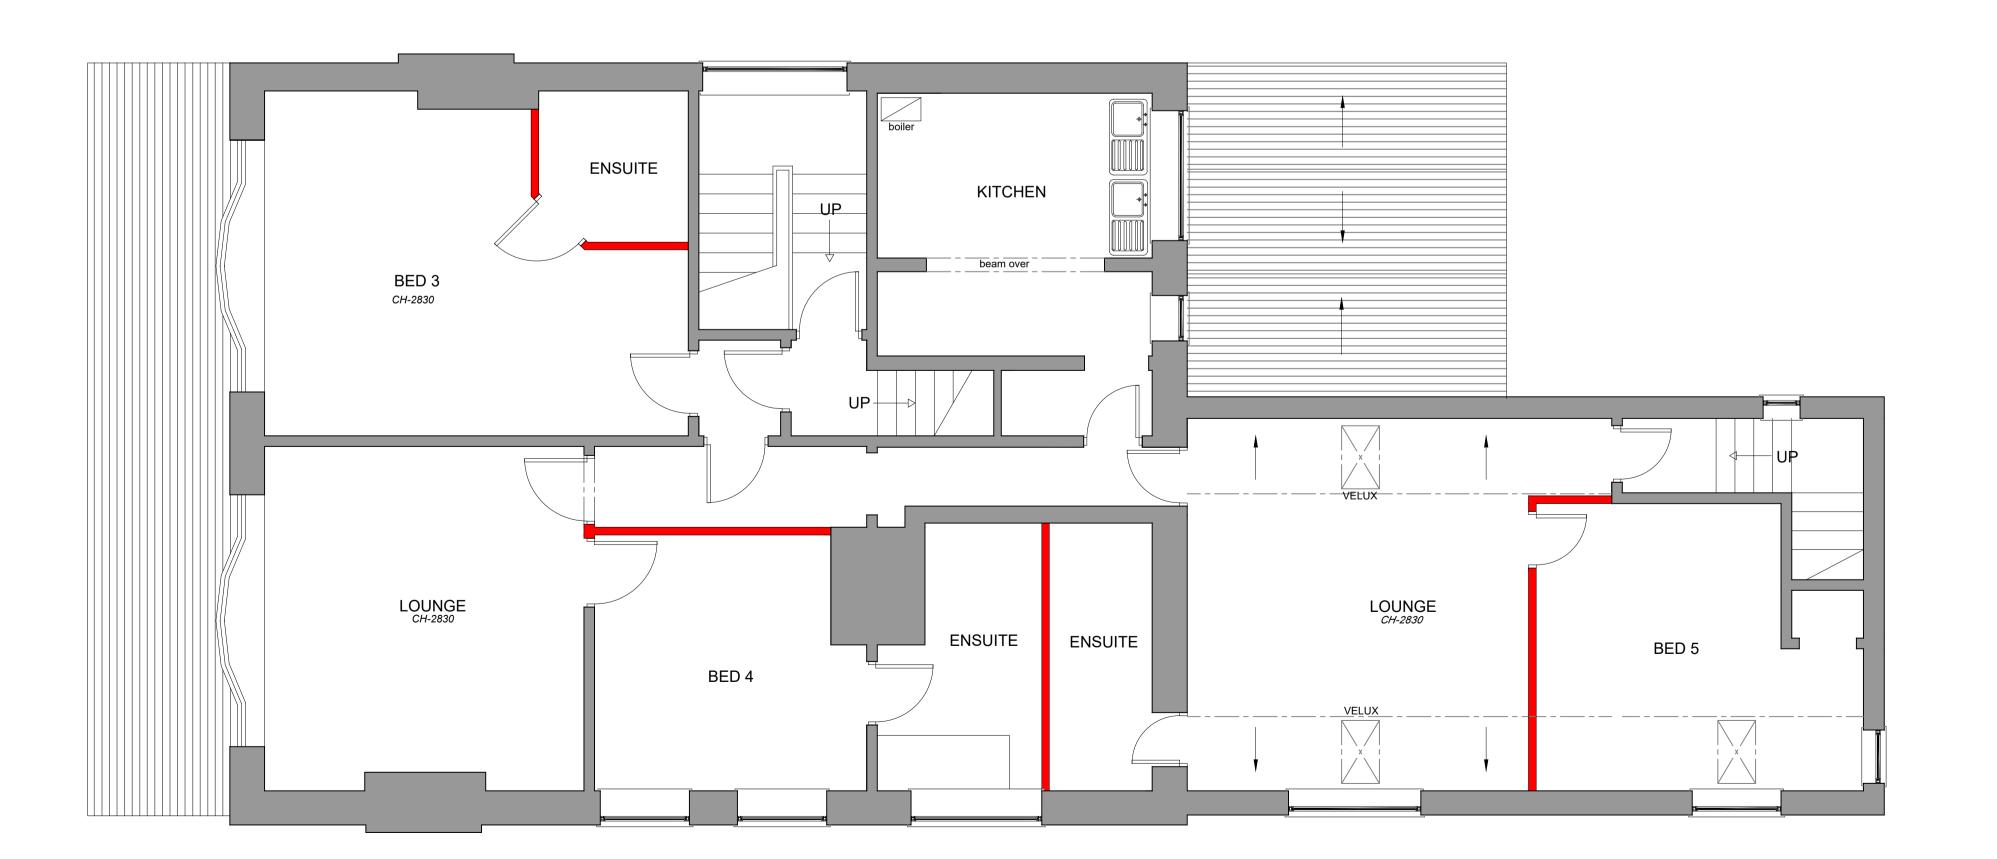

Proposed Ground Floor Plan Scale 1:50

Proposed First Floor Plan Scale 1:50

The copyright of this drawing is held by Lea Hough & Co Chartered Surveyors LLP.

Do not scale from this drawing. All dimensions are approximate and must be checked and verified by the contractor prior to works commencing on site.

PROJECT TITLE: Class C3(b) use

Proposed Ground and First Floor Plan

PAPER SIZE: BS.22-???/03 1:50 Novemeber 2023