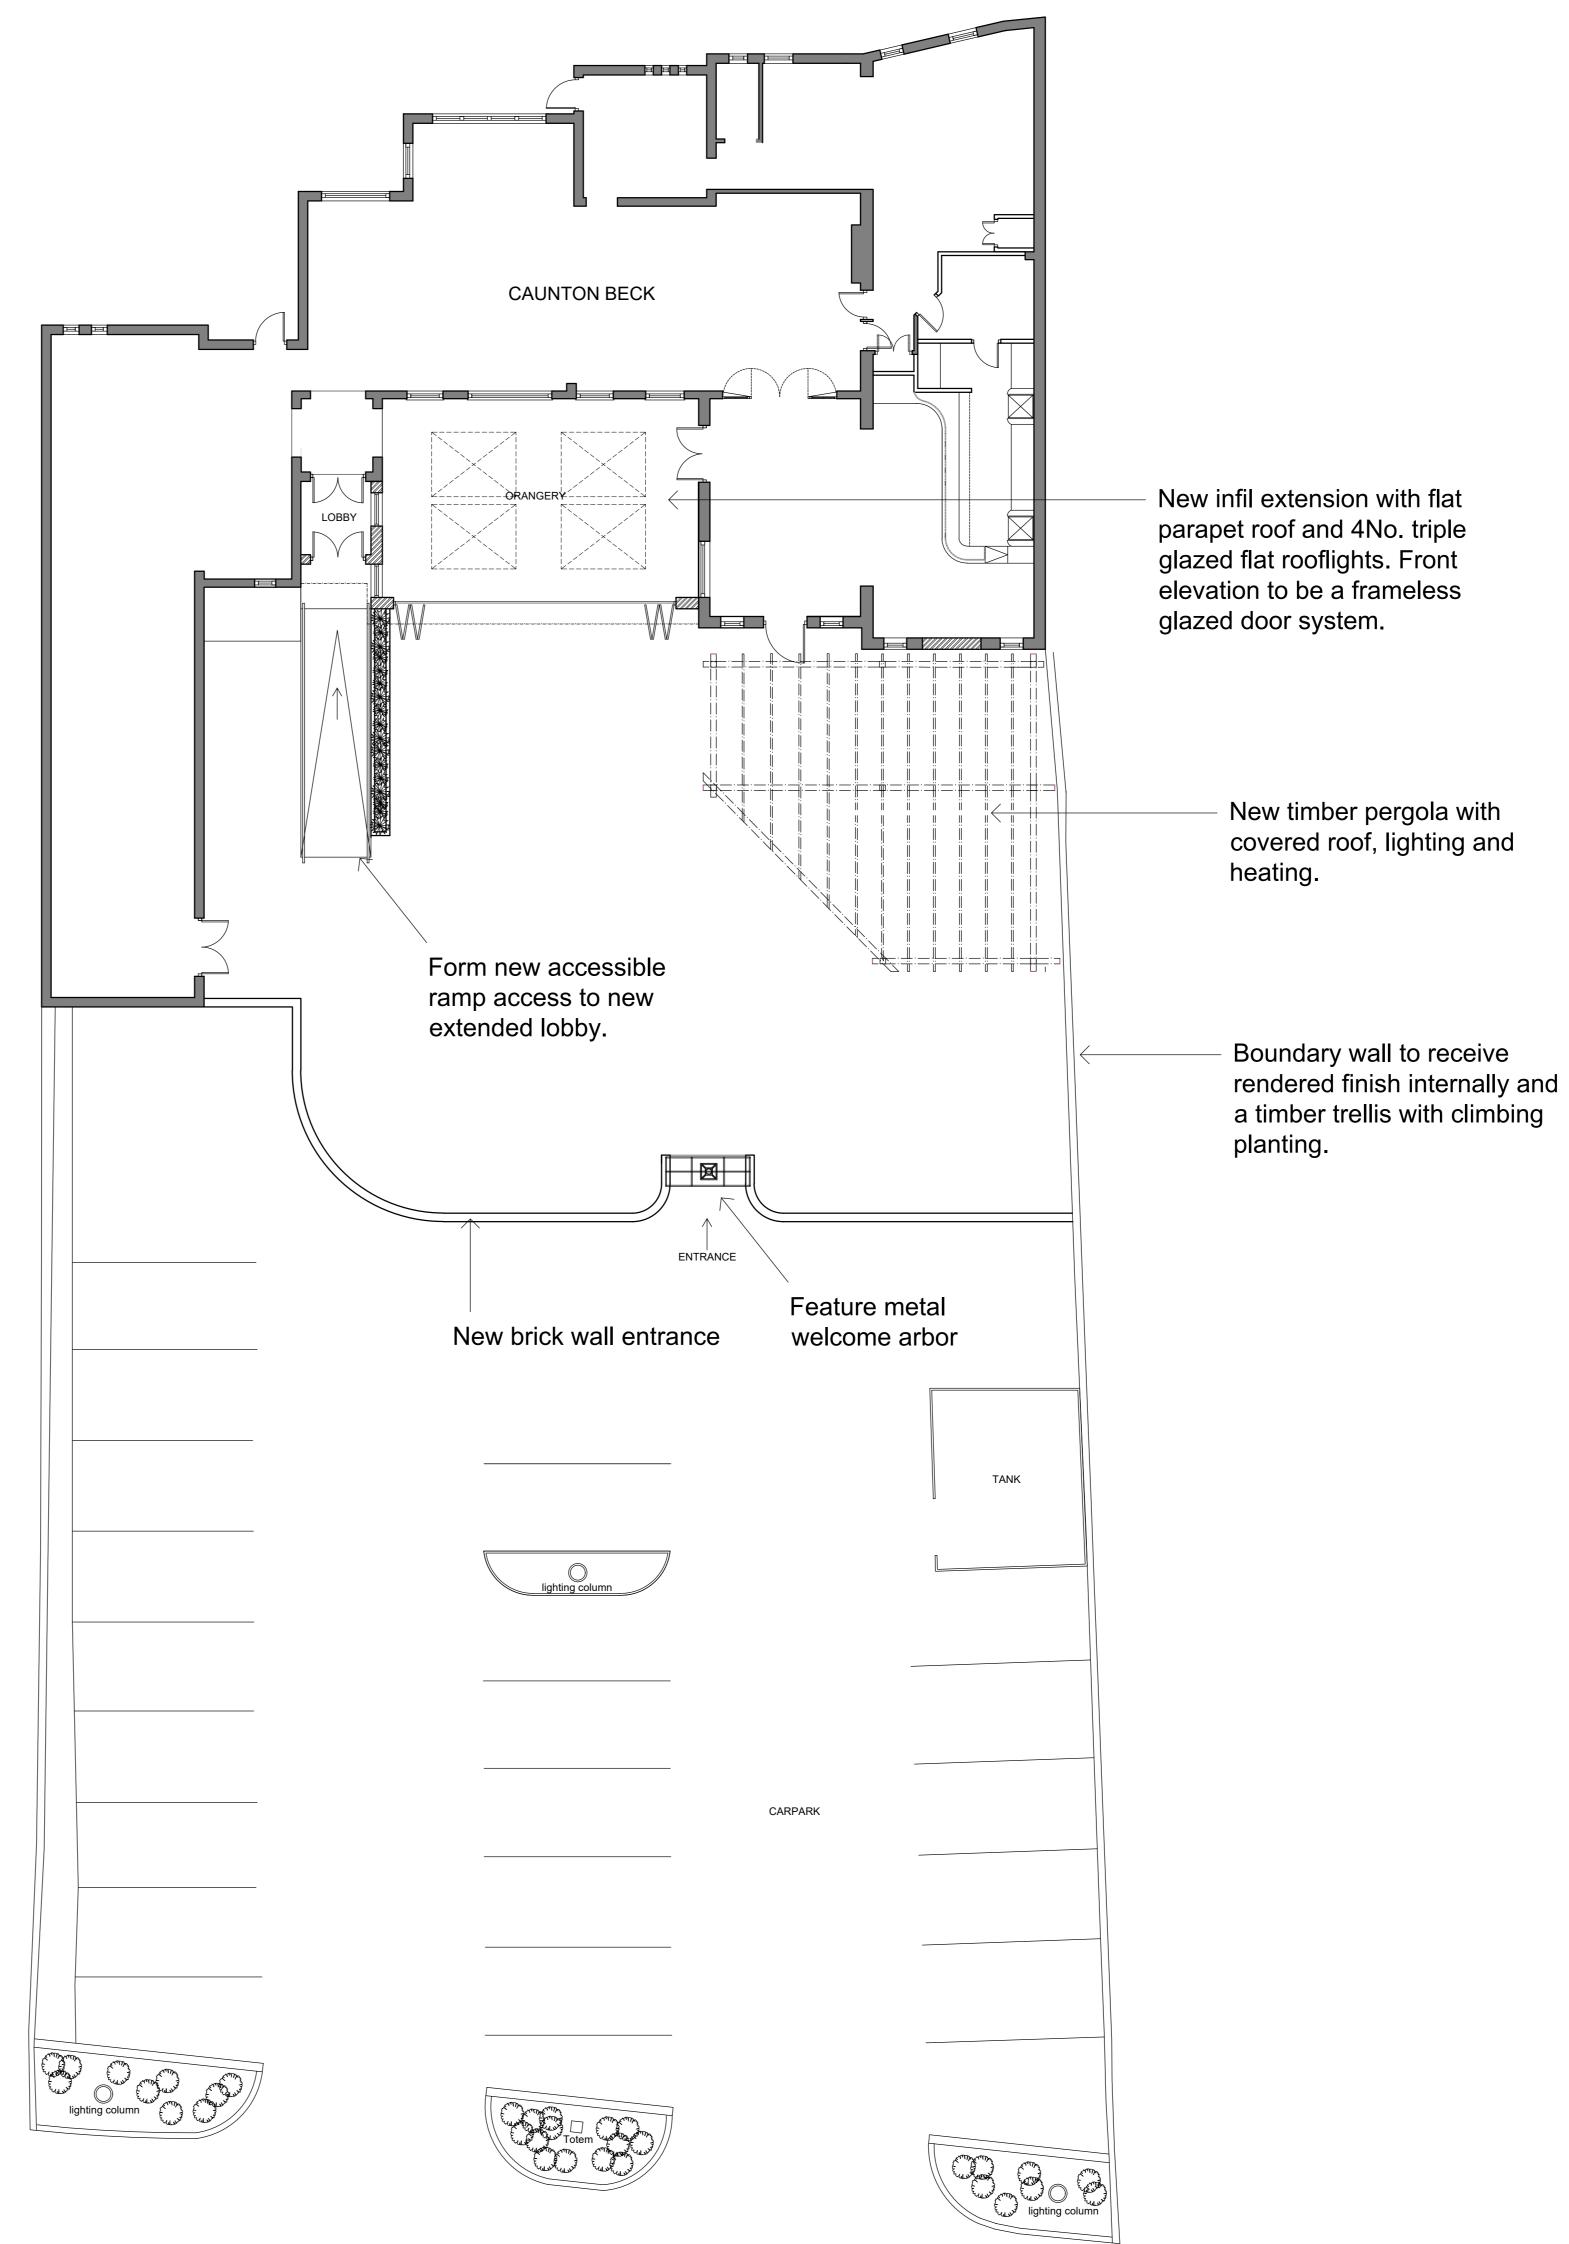

EXISTING SITE PLAN Scale 1:200 @ A1

PROPOSED SITE PLAN Scale 1:200 @ A1

PLANNING

NG23 6AB.

SCALE 1:200 @ A0

The designers and details on this drawing are copyright and must not be reproduced without the written permission of the designer.