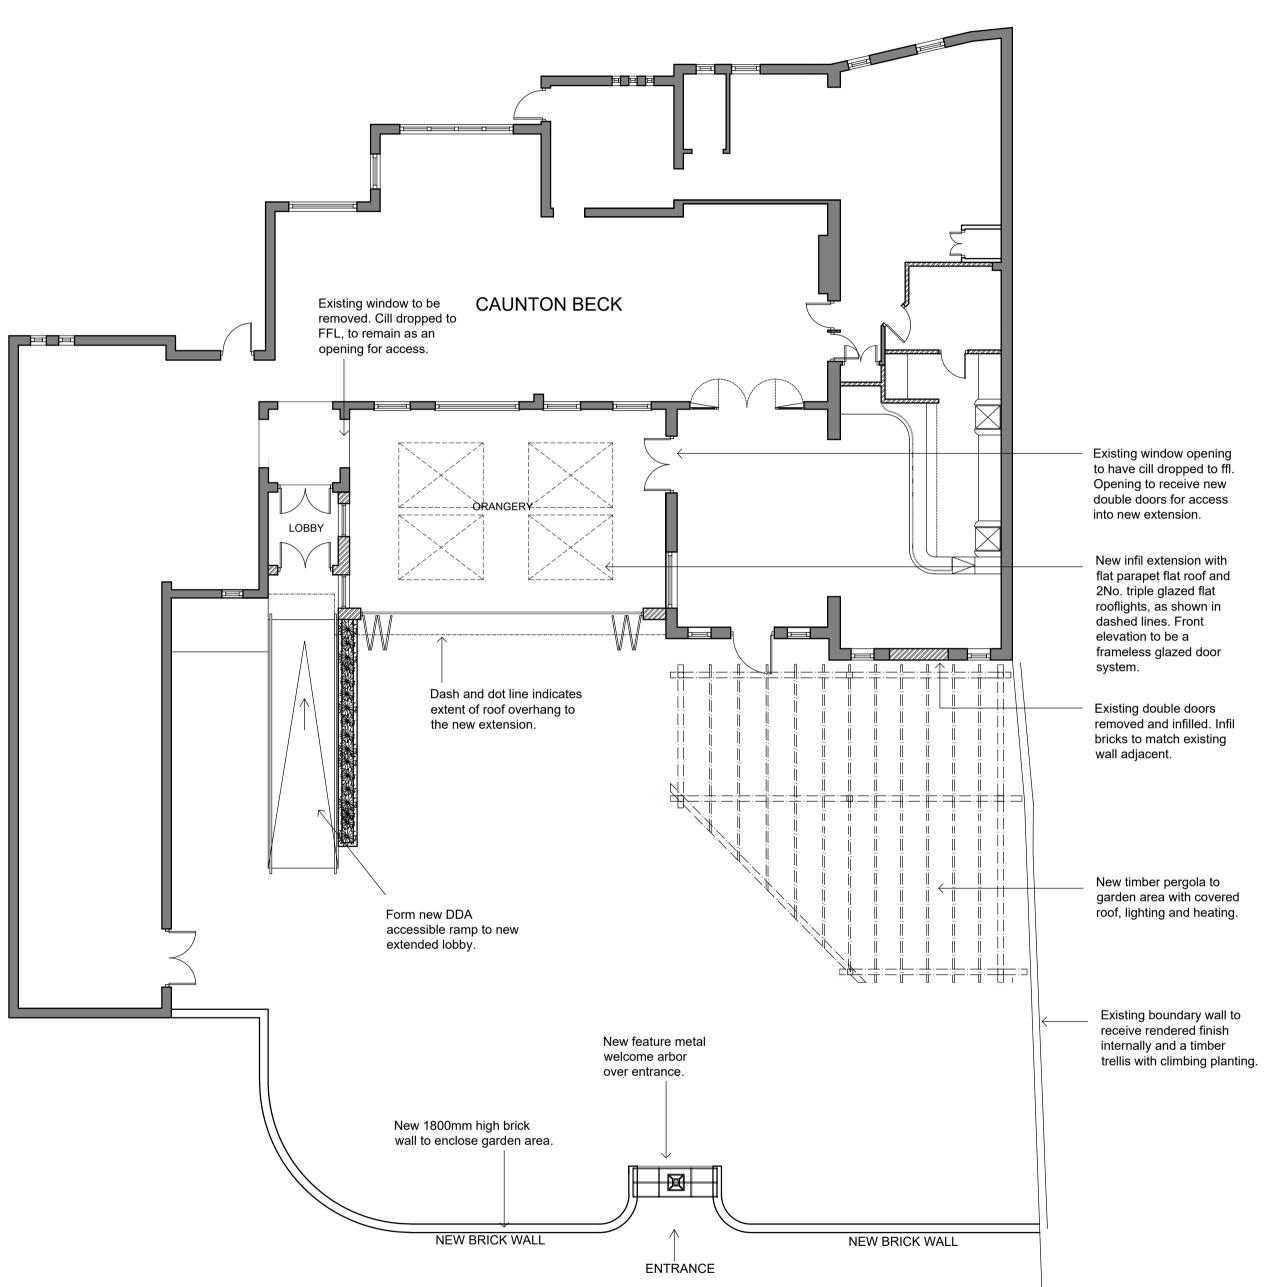

EXISTING GROUND FLOOR PLAN Scale 1:100 @ A1

PROPOSED GROUND FLOOR PLAN Scale 1:100 @ A1 NOTES

The designs and details on this drawing are copyright and must not be reproduced without the written permission of the designer.

## PLANNING

DRAWING DESCRIPTION

NEWARK.

EXISTING AND PROPOSED GROUND FLOOR PLAN

JOB TITLE

THE CAUNTON BECK, CAUNTON.

NG23 6AB.

LORNA THOMPSON THE CAUNTON BECK