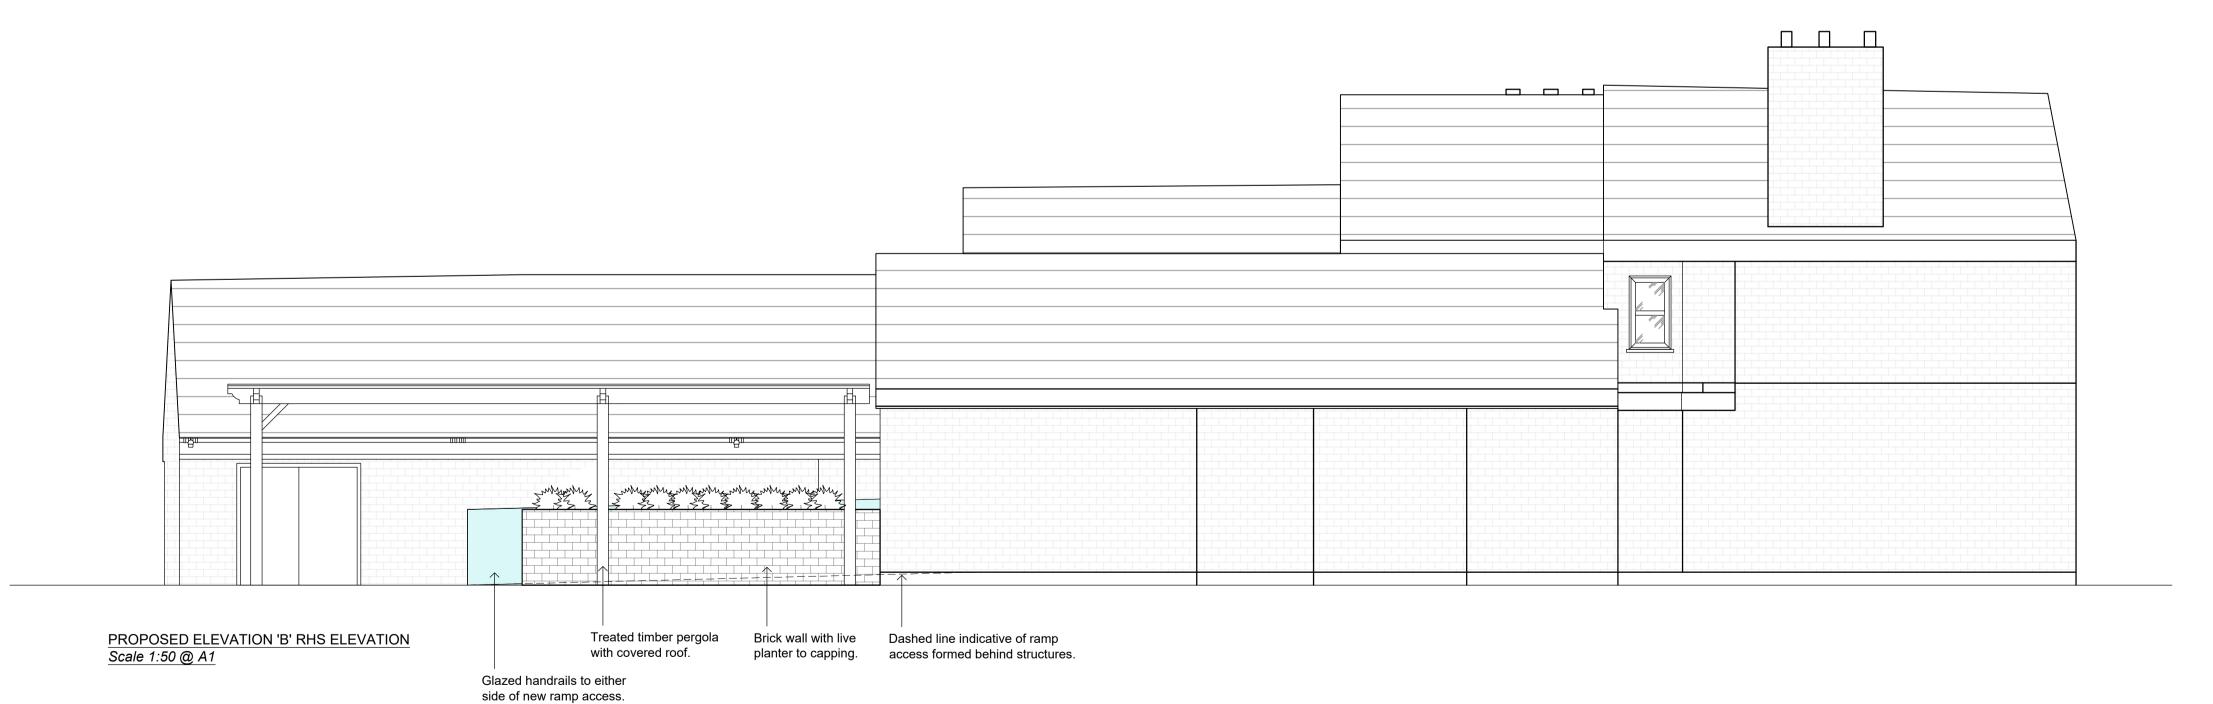

Roof to overhang as per dashed Flat roof covered with firestone lines on proposed floor plan. rubber roofing system. Existing wall extended up to form parapet with internal gully drain and front fascia hopper from drainage. Flat skylights to roof of extension not visible from front elevation. Aluminium Parapet Fascia, ——finish to match F&B 'White Tie'. Treated timber pergola New double glazed New walls to receive render Existing double door removed New low planter wall Bifold frameless glazing system. PROPOSED ELEVATION 'A' FRONT ELEVATION entrance doors with formed with brick, top Internal FFL to match external FFL. finish with white walls. with covered roof. and infil bricked up, bricks to Scale 1:50 @ A1

capping to take a live planting bed.

New ramp formed to entrance doors complete with glazed handrails to either side.

aluminum frame, finish to

match F&B 'White Tie'.

NOTES

REVISIONS

reported to the deisgner. Do not scale off this drawing.

REV A - Ramp access shown.

The designs and details on this drawing are copyright and must not be reproduced without the written permission of the designer.

Contractors are to check all sizes and dimensions before setting out any site or shopwork. Any errors or discrepencies to be

## **PLEASE NOTE:**

ELEVATIONS C & D REMAIN AS EXISTING. THE PROPOSED WORKS HAVE NO EFFECT ON THE APPEARANCE OF EITHER OF THE REMAINING ELEVATIONS.