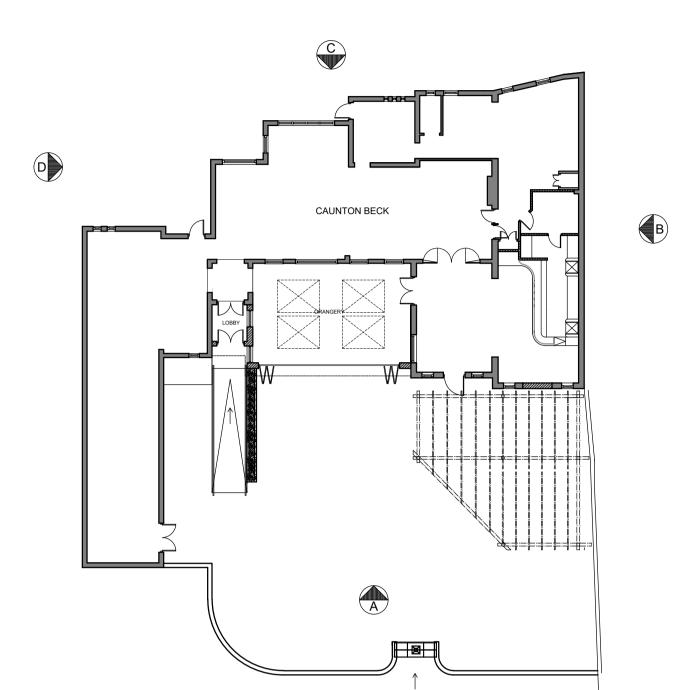

> DATE 24/10/23 CP

PROPOSED GROUND FLOOR PLAN Scale 1:200 @ A1

match existing bricks.