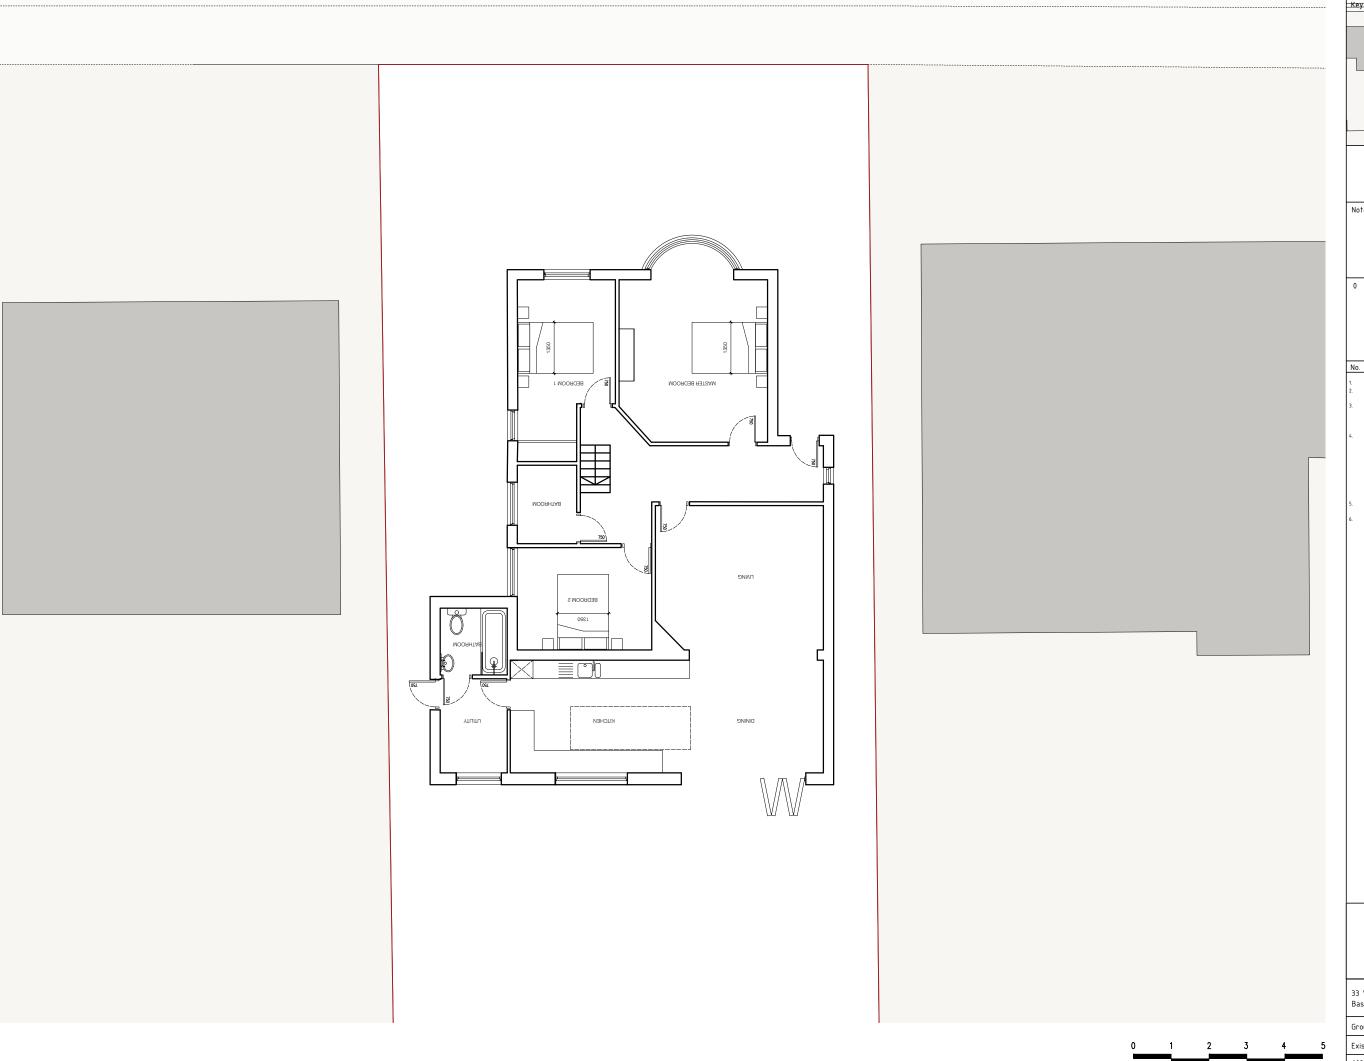

33 Vowler Road, Basildon, SS16 6AG

Ground Floor Plan

27/09/22 1:100 at A3 Existing

602 - 003 - E - GF