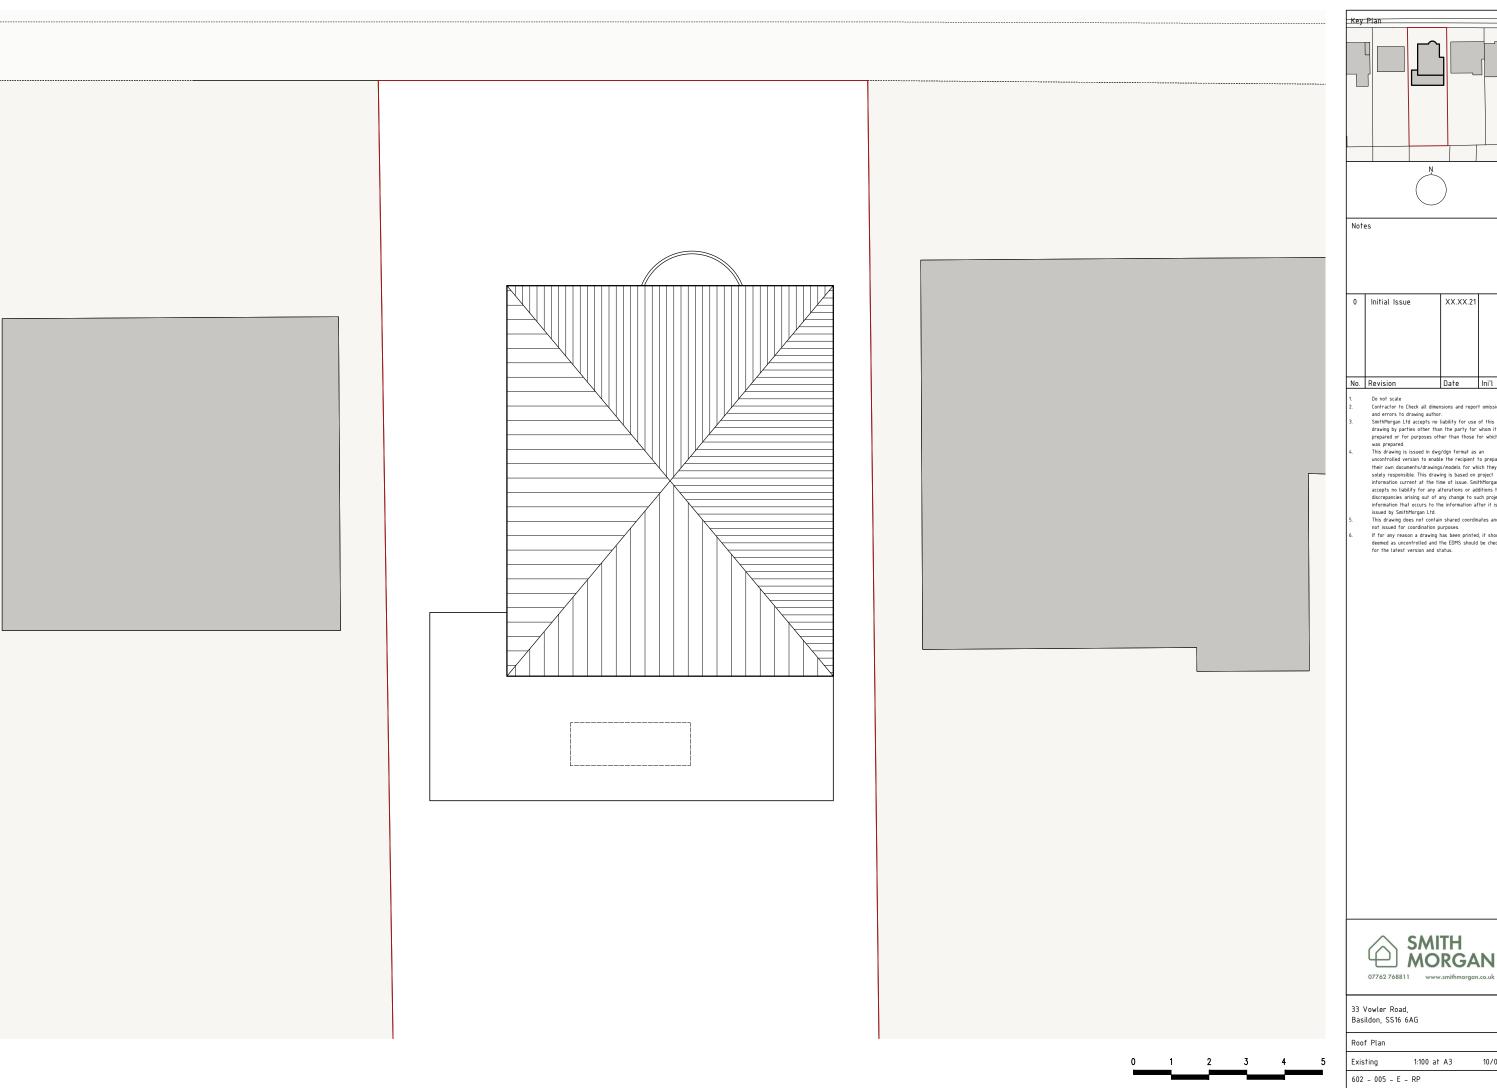

33 Vowler Road, Basildon, SS16 6AG

Roof Plan

10/07/21 1:100 at A3

602 - 005 - E - RP