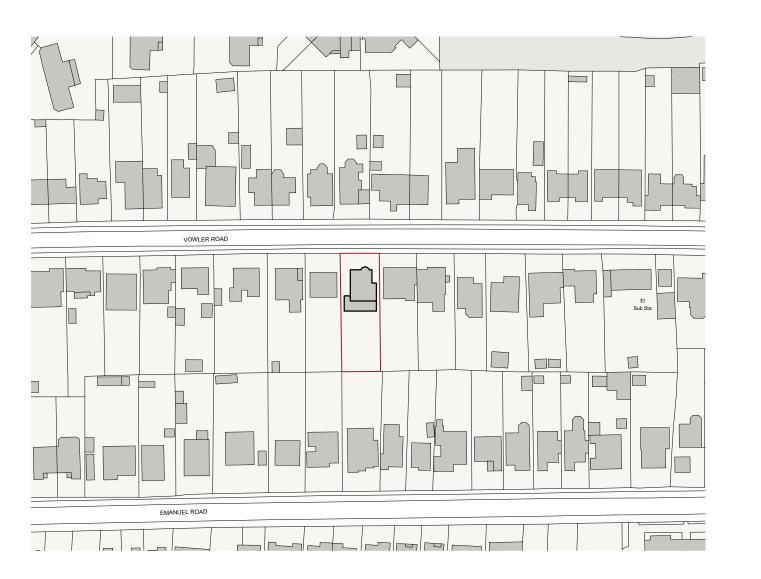

33 Vowler Road, Basildon, SS16 6AG

Location Plan

Existing

1:1250 at A3 27/09/22

602 - 001 - E - LP