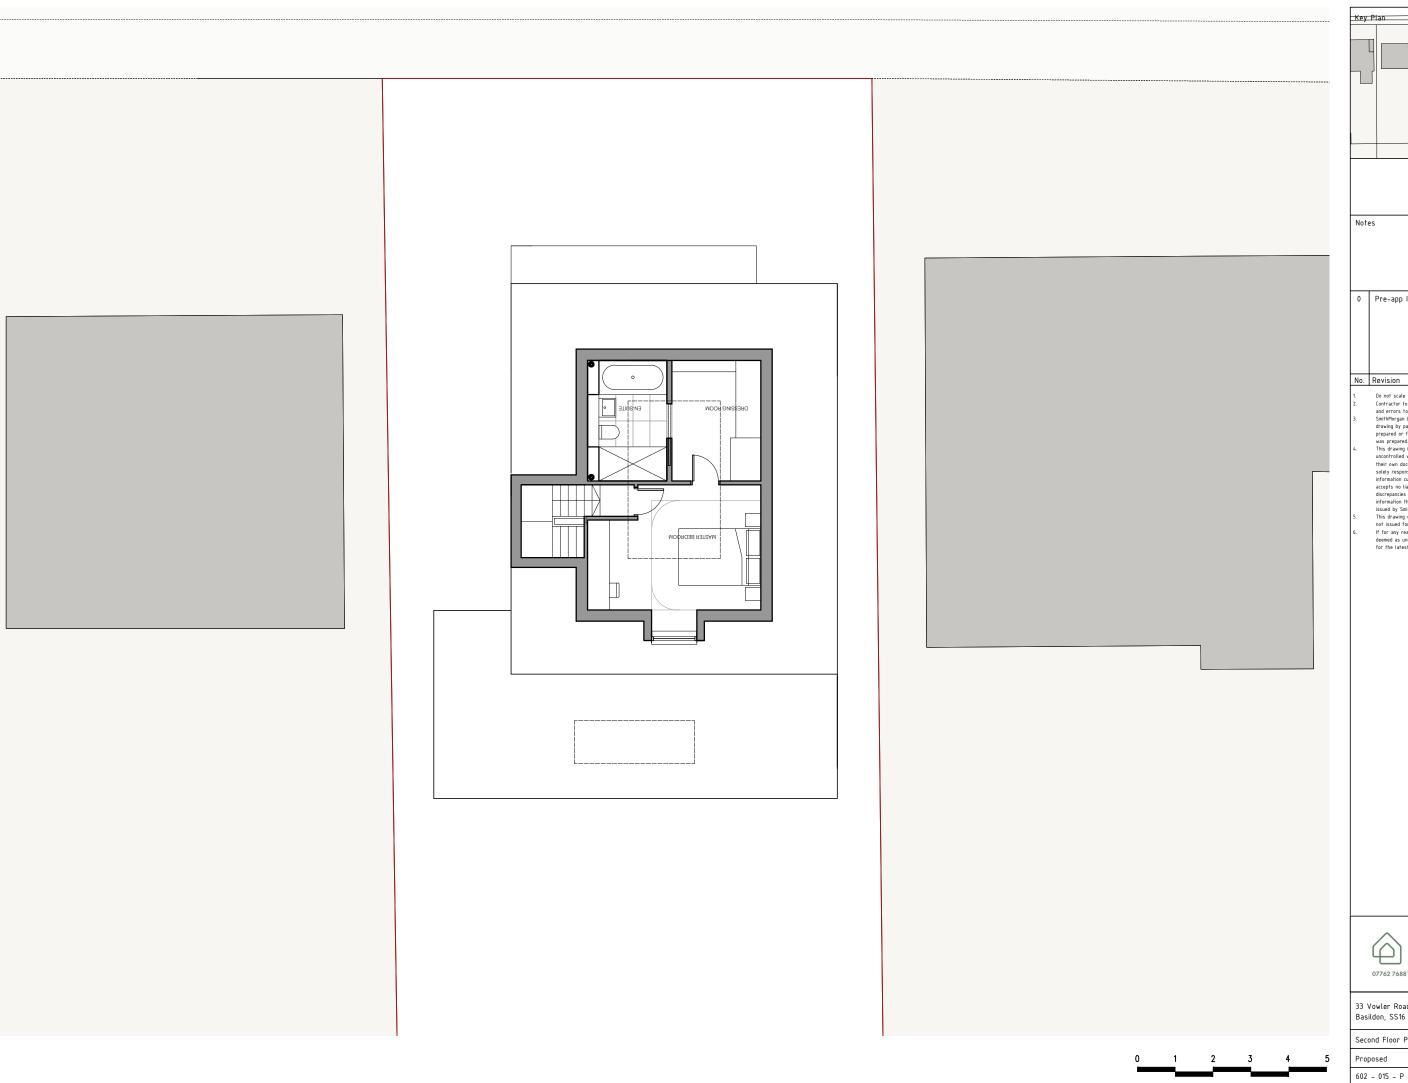

33 Vowler Road, Basildon, SS16 6AG

Second Floor Plan

27/09/22 Proposed 1:100 at A3

602 - 015 - P - SF