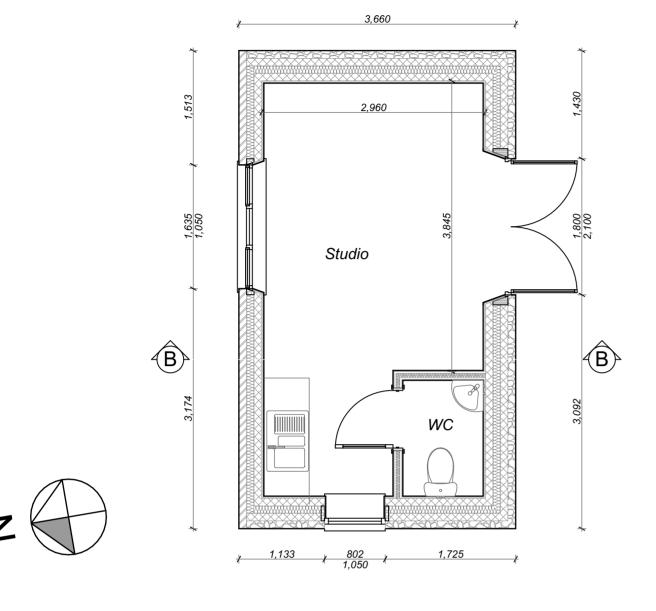

CHA Studio - Ground Floor Plan 1:50

| C<br>B                                                                                                              | 27.01.2023<br>10.01.2023 | Revised to client comments  Scheme revised to client's comments |               |
|---------------------------------------------------------------------------------------------------------------------|--------------------------|-----------------------------------------------------------------|---------------|
| Α                                                                                                                   | 03.01.2023               | WC added and externa                                            |               |
| revision                                                                                                            | date                     | descri                                                          | otion         |
| CHARTERED PRACTICE                                                                                                  |                          |                                                                 |               |
| CLAXTON HALL ARCHITECTURAL                                                                                          |                          |                                                                 |               |
| 1 Vine House, 3 Oak Street, Fakenham, Norfolk, NR21 9DX<br>e-mail : design@claxton-hall.co.uk<br>tel : 01328 862229 |                          |                                                                 |               |
| project:                                                                                                            | V                        | veb: www.claxton-hall.co.u                                      | sheet size:   |
| First Floor Extension,<br>Rebuild of Ground Floor & Garden Studio<br>Church View Cottage, Thursford                 |                          | date:<br>August 2022<br>scales:                                 |               |
| drawing:  Planning Drawing -                                                                                        |                          |                                                                 | As Shown      |
|                                                                                                                     |                          |                                                                 | revision:     |
| Ga                                                                                                                  | rden Studio              |                                                                 | ref: 537 - 03 |
| © This drawing and its contents are the Convight of Clayton Hall Architectural Ltd                                  |                          |                                                                 |               |