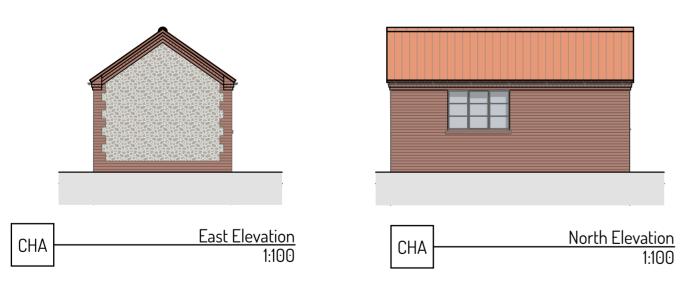

CHA Studio - Ground Floor Plan 1:50

| C<br>B                                                                                                              | 27.01.2023<br>10.01.2023 | Revised to client comments  Scheme revised to client's comments |               |
|---------------------------------------------------------------------------------------------------------------------|--------------------------|-----------------------------------------------------------------|---------------|
| Α                                                                                                                   | 03.01.2023               | WC added and externa                                            |               |
| revision                                                                                                            | date                     | descri                                                          | otion         |
| CHARTERED PRACTICE                                                                                                  |                          |                                                                 |               |
| CLAXTON HALL ARCHITECTURAL                                                                                          |                          |                                                                 |               |
| 1 Vine House, 3 Oak Street, Fakenham, Norfolk, NR21 9DX<br>e-mail : design@claxton-hall.co.uk<br>tel : 01328 862229 |                          |                                                                 |               |
| project:                                                                                                            | V                        | veb: www.claxton-hall.co.u                                      | sheet size:   |
| First Floor Extension,<br>Rebuild of Ground Floor & Garden Studio<br>Church View Cottage, Thursford                 |                          | date:<br>August 2022<br>scales:                                 |               |
| drawing:  Planning Drawing -                                                                                        |                          |                                                                 | As Shown      |
|                                                                                                                     |                          |                                                                 | revision:     |
| Ga                                                                                                                  | rden Studio              |                                                                 | ref: 537 - 03 |
| © This drawing and its contents are the Convight of Clayton Hall Architectural Ltd                                  |                          |                                                                 |               |