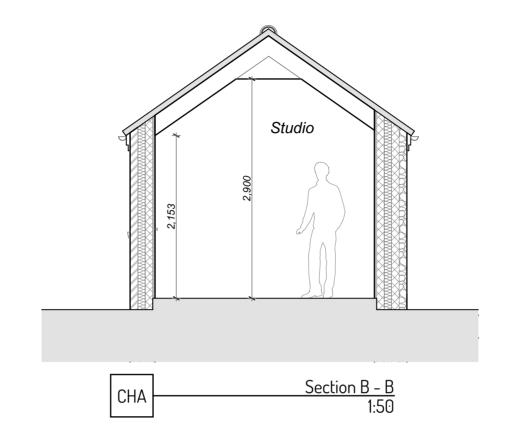

CHA Studio - Ground Floor Plan 1:50

| C<br>B                                                                                                              | 27.01.2023<br>10.01.2023 | Revised to client comments  Scheme revised to client's comments |               |
|---------------------------------------------------------------------------------------------------------------------|--------------------------|-----------------------------------------------------------------|---------------|
| Α                                                                                                                   | 03.01.2023               | WC added and externa                                            |               |
| revision                                                                                                            | date                     | descri                                                          | otion         |
| CHARTERED PRACTICE                                                                                                  |                          |                                                                 |               |
| CLAXTON HALL ARCHITECTURAL                                                                                          |                          |                                                                 |               |
| 1 Vine House, 3 Oak Street, Fakenham, Norfolk, NR21 9DX<br>e-mail : design@claxton-hall.co.uk<br>tel : 01328 862229 |                          |                                                                 |               |
| project:                                                                                                            | V                        | veb: www.claxton-hall.co.u                                      | sheet size:   |
| First Floor Extension,<br>Rebuild of Ground Floor & Garden Studio<br>Church View Cottage, Thursford                 |                          | date:<br>August 2022<br>scales:                                 |               |
| drawing:  Planning Drawing -                                                                                        |                          |                                                                 | As Shown      |
|                                                                                                                     |                          |                                                                 | revision:     |
| Ga                                                                                                                  | rden Studio              |                                                                 | ref: 537 - 03 |
| © This drawing and its contents are the Convight of Clayton Hall Architectural Ltd                                  |                          |                                                                 |               |