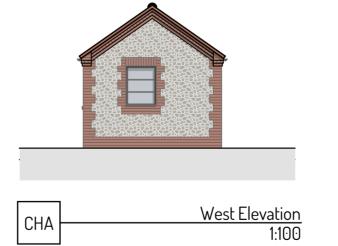

CHA Studio - Ground Floor Plan 1:50

| C<br>B                                                                                                              | 27.01.2023<br>10.01.2023 | Revised to client comments  Scheme revised to client's comments |               |
|---------------------------------------------------------------------------------------------------------------------|--------------------------|-----------------------------------------------------------------|---------------|
| Α                                                                                                                   | 03.01.2023               | WC added and externa                                            |               |
| revision                                                                                                            | date                     | descri                                                          | otion         |
| CHARTERED PRACTICE                                                                                                  |                          |                                                                 |               |
| CLAXTON HALL ARCHITECTURAL                                                                                          |                          |                                                                 |               |
| 1 Vine House, 3 Oak Street, Fakenham, Norfolk, NR21 9DX<br>e-mail : design@claxton-hall.co.uk<br>tel : 01328 862229 |                          |                                                                 |               |
| project:                                                                                                            | V                        | veb: www.claxton-hall.co.u                                      | sheet size:   |
| First Floor Extension,<br>Rebuild of Ground Floor & Garden Studio<br>Church View Cottage, Thursford                 |                          | date:<br>August 2022<br>scales:                                 |               |
| drawing:  Planning Drawing -                                                                                        |                          |                                                                 | As Shown      |
|                                                                                                                     |                          |                                                                 | revision:     |
| Ga                                                                                                                  | rden Studio              |                                                                 | ref: 537 - 03 |
| © This drawing and its contents are the Convight of Clayton Hall Architectural Ltd                                  |                          |                                                                 |               |