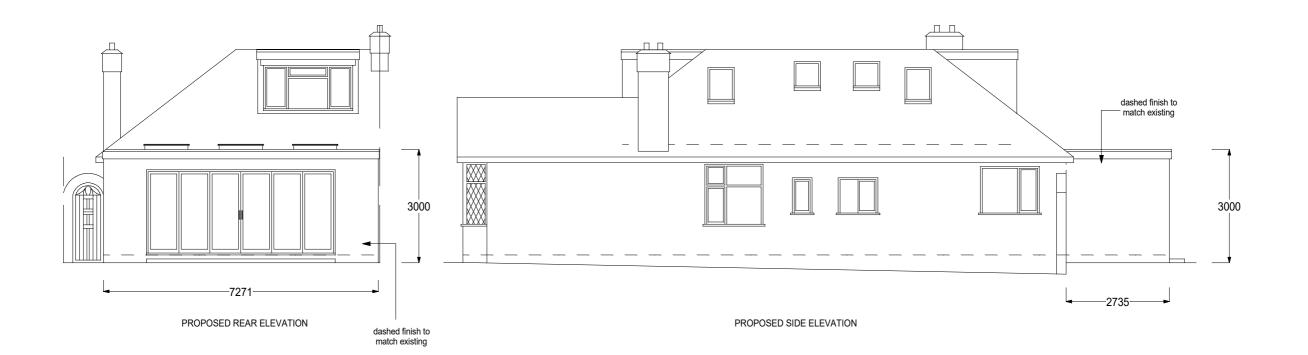

PROPOSED SIDE ELEVATION

90 Meadow Walk Ewell, Epsom Surrey KT19 0AX Proposed Elevations date 12:10:2023 Scale 1:100 @ A3 meaw-90-5

| 0m    |  |  | 5m |  |  |  |  |  | 10n |  |  |
|-------|--|--|----|--|--|--|--|--|-----|--|--|
| 1:100 |  |  |    |  |  |  |  |  |     |  |  |