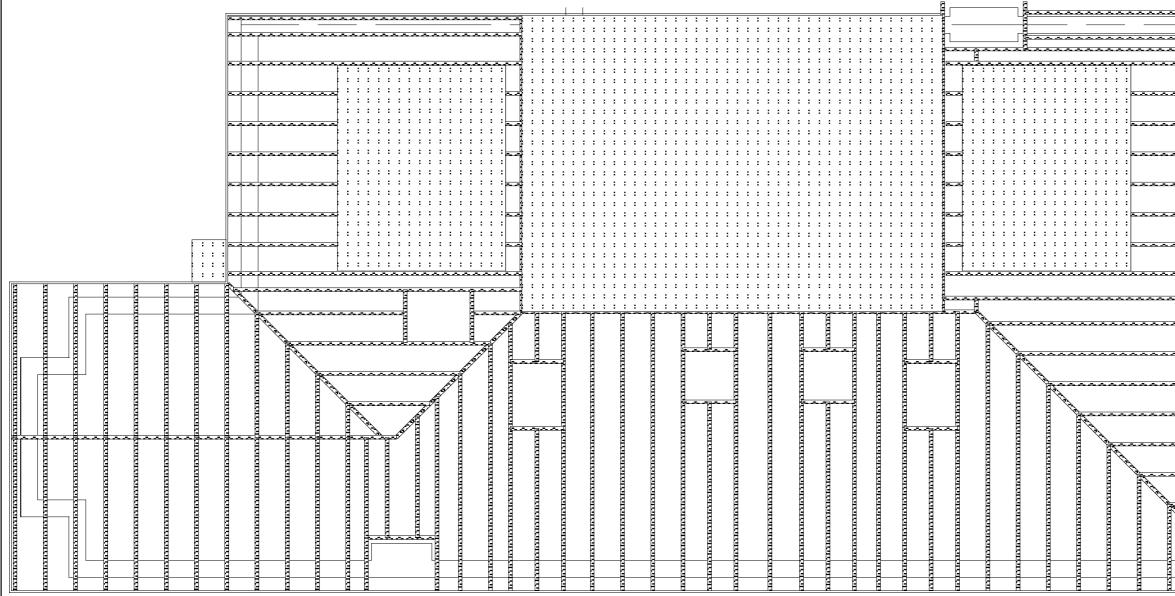

PROPOSED ROOF PLAN

| <u></u>     |                      |
|-------------|----------------------|
|             |                      |
|             |                      |
| <del></del> |                      |
|             |                      |
|             | 1.2x1.2m             |
|             |                      |
|             | roof light           |
|             |                      |
|             | : : : : : :          |
| <u> </u>    |                      |
|             |                      |
|             |                      |
|             |                      |
|             |                      |
|             |                      |
|             |                      |
|             |                      |
|             |                      |
| [ · · · ·   |                      |
|             |                      |
|             |                      |
|             | 1.2x1.2m             |
|             |                      |
|             | roof light           |
|             |                      |
|             |                      |
|             | : : : : : :          |
|             |                      |
|             |                      |
|             |                      |
|             |                      |
|             |                      |
|             |                      |
|             |                      |
|             |                      |
|             | <del>  </del> :::::: |
|             |                      |
|             |                      |
|             | 1.0v1.0m             |
|             | 1.2x1.2m : : : : : : |
|             | roof light           |
|             |                      |
|             |                      |
|             |                      |
|             |                      |
|             |                      |
|             |                      |
|             |                      |
|             |                      |
|             |                      |
| Mar         |                      |
|             |                      |
| H &         |                      |
|             |                      |
| 8           |                      |
|             |                      |

| 0m                 | 1m                                                                                            |                                                                                                       | 2m                                                                                                    | 3m                                                                                                                       |
|--------------------|-----------------------------------------------------------------------------------------------|-------------------------------------------------------------------------------------------------------|-------------------------------------------------------------------------------------------------------|--------------------------------------------------------------------------------------------------------------------------|
| :50                |                                                                                               |                                                                                                       |                                                                                                       |                                                                                                                          |
|                    |                                                                                               |                                                                                                       |                                                                                                       |                                                                                                                          |
| 0 Meadow Walk      |                                                                                               |                                                                                                       |                                                                                                       |                                                                                                                          |
|                    |                                                                                               |                                                                                                       |                                                                                                       |                                                                                                                          |
|                    |                                                                                               |                                                                                                       |                                                                                                       |                                                                                                                          |
|                    |                                                                                               |                                                                                                       |                                                                                                       |                                                                                                                          |
| Proposed Roof Plan |                                                                                               |                                                                                                       |                                                                                                       |                                                                                                                          |
| Scale 1:50 @ A3    |                                                                                               | date                                                                                                  | 12:10:2023                                                                                            |                                                                                                                          |
| meaw-90-3          | revise                                                                                        | d                                                                                                     |                                                                                                       | no                                                                                                                       |
|                    | 00 Meadow Walk<br>Ewell, Epsom<br>Surrey<br>CT19 0AX<br>Proposed Roof Plan<br>Scale 1:50 @ A3 | 1:50<br>00 Meadow Walk<br>Ewell, Epsom<br>Surrey<br>KT19 0AX<br>Proposed Roof Plan<br>Scale 1:50 @ A3 | 1:50<br>00 Meadow Walk<br>Ewell, Epsom<br>Surrey<br>KT19 0AX<br>Proposed Roof Plan<br>Scale 1:50 @ A3 | 1:50<br>00 Meadow Walk<br>Ewell, Epsom<br>Surrey<br>KT19 0AX<br>Proposed Roof Plan<br>Scale 1:50 @ A3<br>date 12:10:2023 |