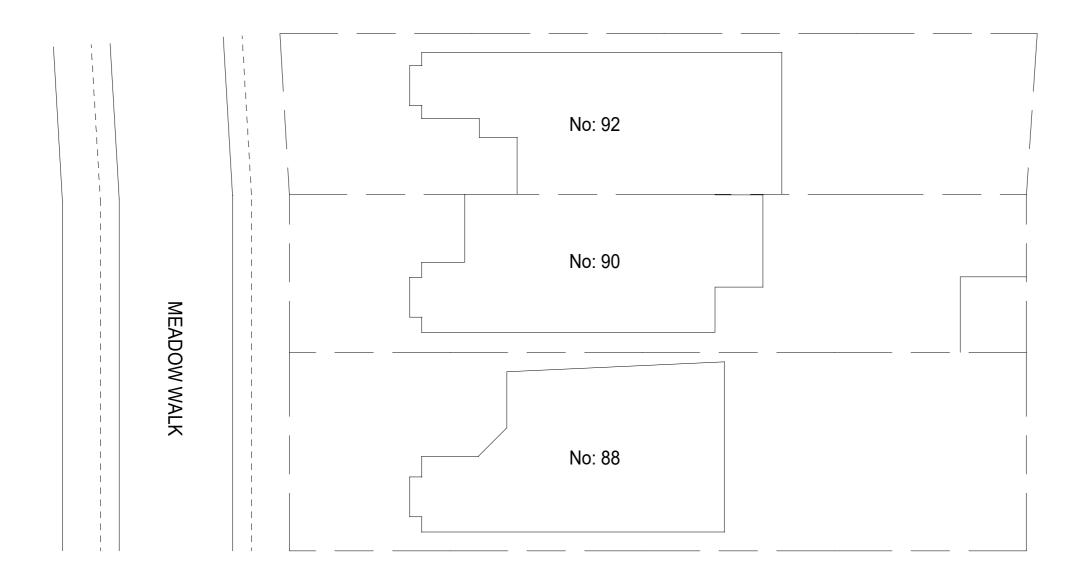

## EXISTING SITE/BLOCK PLAN

BUILDING PLANS
Tel 020 8330 4646
This drawing is for negotiations with the Local Authority
Planning & Building Control departments. In the event that it
is used for construction then the builder is responsible for
checking on site all dimensions and relevant information prior
to the commencement of works to ensure the accuracy of
any information contained in the drawing. Any discrepancy
must be notified before work commences. The drawing may
only be used for the address shown and may not be copied only be used for the address shown and may not be copied without permission.Copyright Building Plans. ©

| 90 Meadow Walk           |         |      |            |    |
|--------------------------|---------|------|------------|----|
| Ewell, Epsom             |         |      |            |    |
| Surrey                   |         |      |            |    |
| KT19 0AX                 |         |      |            |    |
| Existing Site/Block Plan |         |      |            |    |
| Scale 1:200 @ A3         |         | date | 14:11:2023 |    |
| drw no meaw_90_6         | revised |      |            | no |