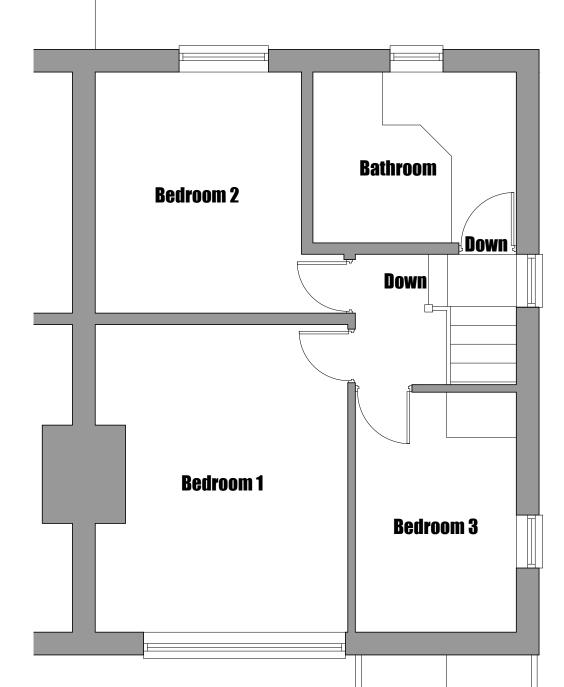

Manchester, M24 1EW

E: conway-design@outlook.com

| JOB TITLE : 2 Storey Side | , Single Storey Rear Extension |
|---------------------------|--------------------------------|
| ADDRESS :                 | 35 Oaklands Road, Edenfield    |
| DRAWING TITLE :           | Existing First Floor Plan      |
| SCALE :                   | 1:50 @ A3                      |
| DRAWN : xxx               | DATE : 19.10.22                |
| JOB NO./                  |                                |
| DWG NO.                   | 655-03                         |