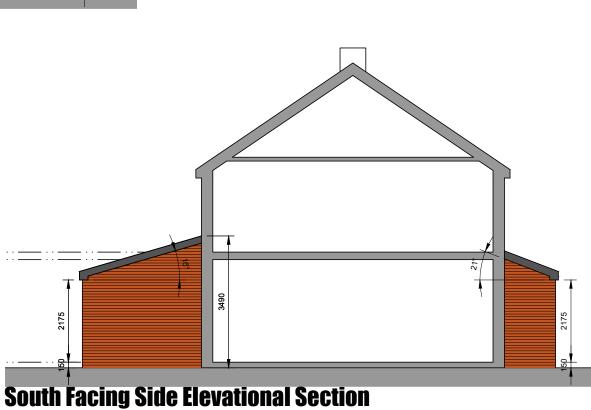

**Grey Upvc** 

**Grey Upvc** 

**Black Upvc** 

**Black Upvc** 

**Red to match existing** 

**Grey to match existing** 

DRAWING TITLE:

Proposed Elevations

SCALE:

1:100 @ A3

DRAWN: xxx

DATE: 19.10.22

JOB NO./ DWG NO.

o./ 65