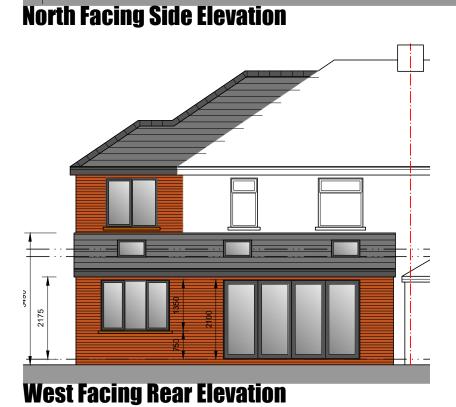

**Grey Upvc** 

**Grey Upvc** 

**Black Upvc** 

**Black Upvc** 

**Red to match existing** 

**Grey to match existing** 

DRAWING TITLE:

Proposed Elevations