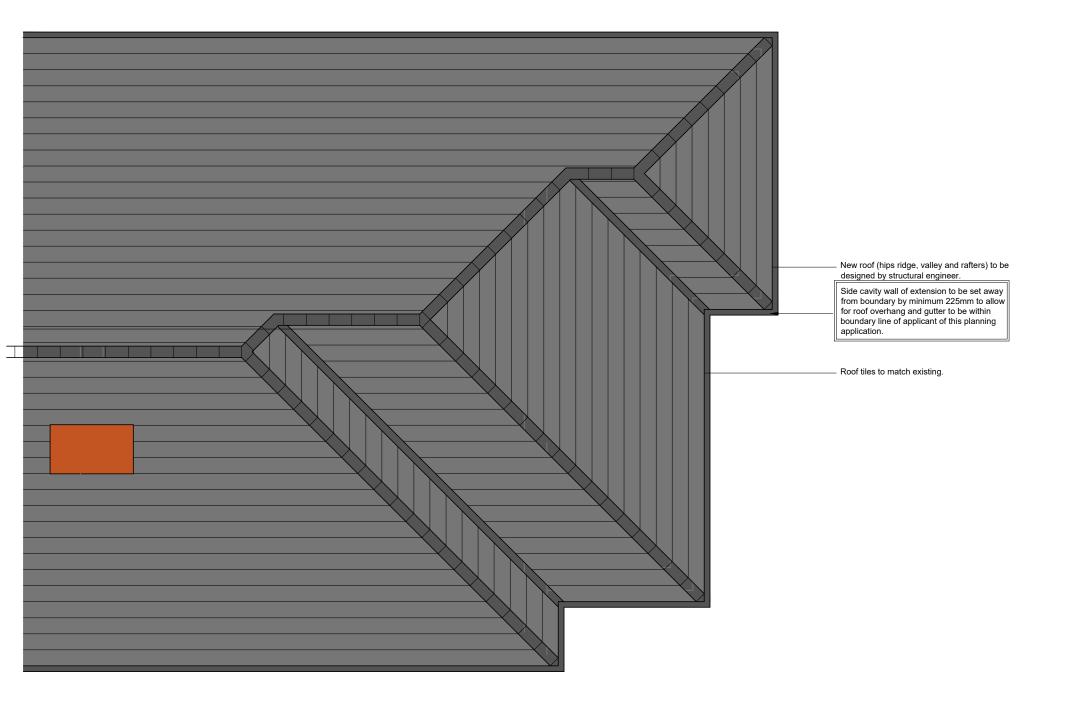

| JOB TITLE :     | 2 Storey Side | , Single Storey Rear Extension |
|-----------------|---------------|--------------------------------|
| ADDRESS :       |               | 35 Oaklands Road, Edenfield    |
| DRAWING TITLE : |               | Proposed Roof Plan             |
| SCALE :         |               | 1:50 @ A3                      |
| DRAWN : xxx     | ¢             | DATE : 19.10.22                |
| JOB NO./        |               |                                |
| DWG NO.         |               | 655-09B                        |