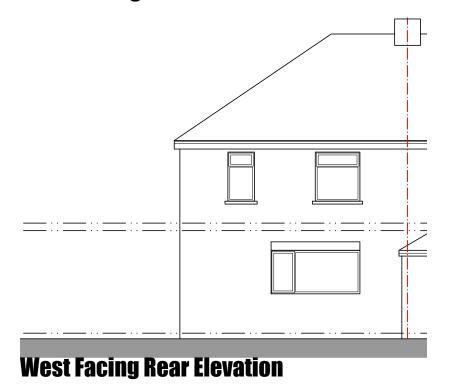

**North Facing Side Elevation** 

**South Facing Side Elevational Section** 

6 Conway Close Alkrington Middleton Manchester, M24 1EW

E: conway-design@outlook.com

JOB TITLE: 2 Storey Side, Single Storey Rear Extension ADDRESS: 35 Oaklands Road, Edenfield

DRAWING TITLE: Existing Elevations
SCALE: 1:100 @ A3
DRAWN: xxx DATE:19.10.22

JOB NO./ DWG NO.

655-05