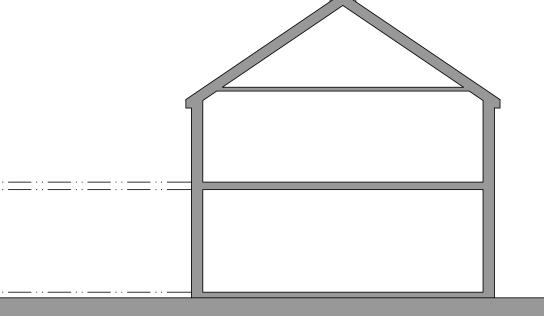

**North Facing Side Elevation** 

**South Facing Side Elevational Section** 

6 Conway Close Alkrington Middleton Manchester, M24 1EW

E: conway-design@outlook.com

JOB TITLE: 2 Storey Side, Single Storey Rear Extension ADDRESS: 35 Oaklands Road, Edenfield

DRAWING TITLE: Existing Elevations
SCALE: 1:100 @ A3
DRAWN: xxx DATE:19.10.22

JOB NO./ DWG NO.

655-05