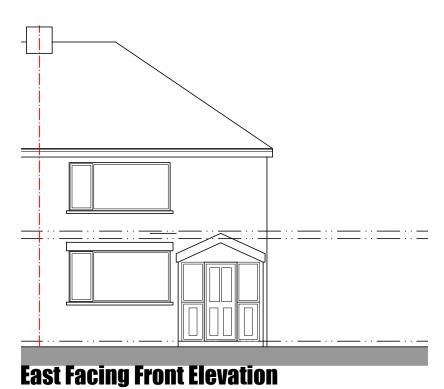

**North Facing Side Elevation** 

**South Facing Side Elevational Section** 

6 Conway Close Alkrington Middleton Manchester, M24 1EW

E: conway-design@outlook.com

JOB TITLE: 2 Storey Side, Single Storey Rear Extension ADDRESS: 35 Oaklands Road, Edenfield

DRAWING TITLE: Existing Elevations
SCALE: 1:100 @ A3
DRAWN: xxx DATE:19.10.22

JOB NO./ DWG NO.

655-05