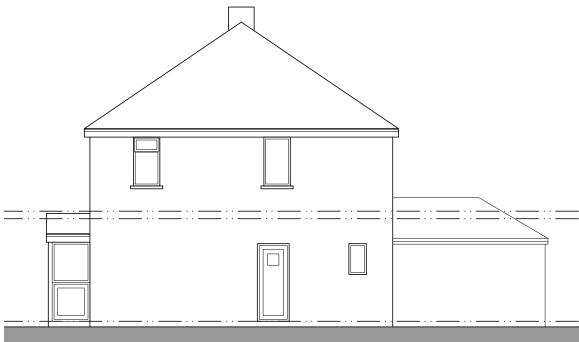

**North Facing Side Elevation** 

**South Facing Side Elevational Section** 

6 Conway Close Alkrington Middleton Manchester, M24 1EW

E: conway-design@outlook.com

JOB TITLE: 2 Storey Side, Single Storey Rear Extension ADDRESS: 35 Oaklands Road, Edenfield

DRAWING TITLE: Existing Elevations
SCALE: 1:100 @ A3
DRAWN: xxx DATE:19.10.22

JOB NO./ DWG NO.

655-05