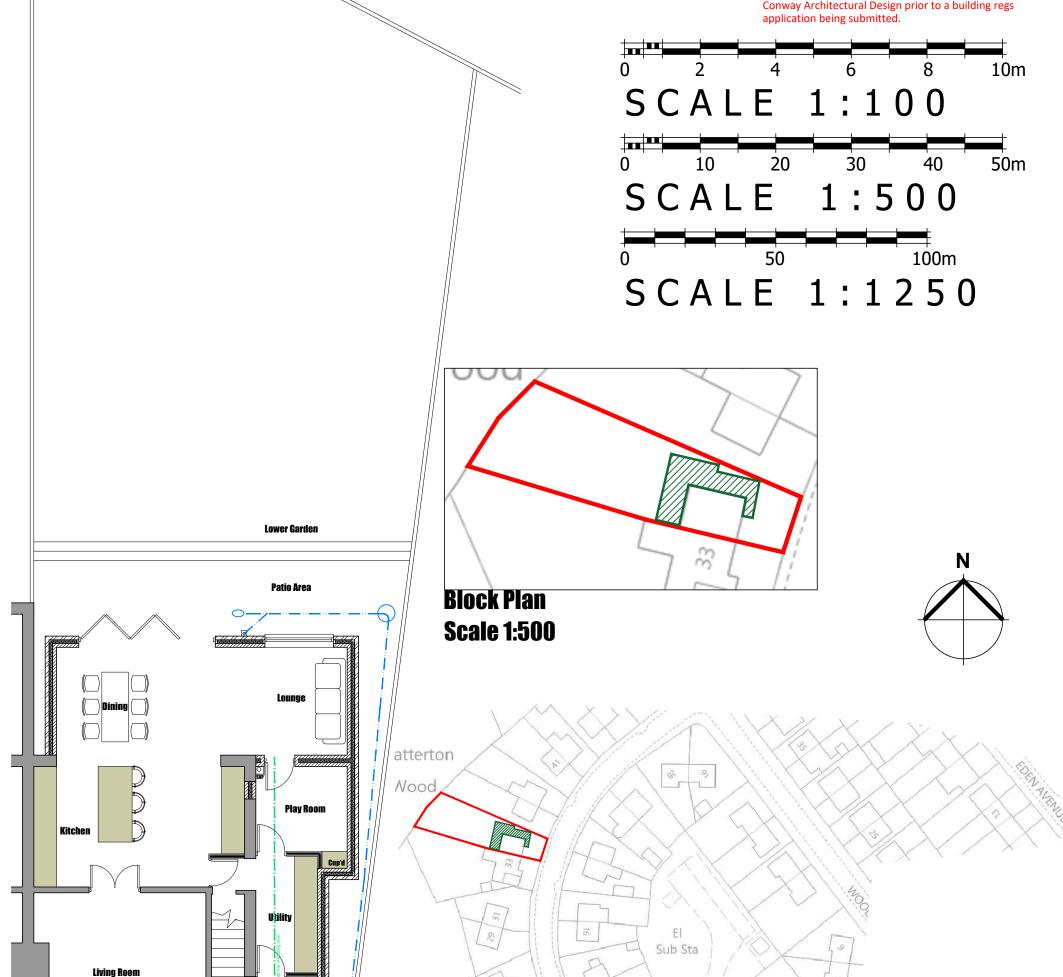

## Location Plan Scale 1:1250

6 Conway Close Alkrington Middleton Manchester, M24 1EW

E: conway-design@outlook.com

| JOB TITLE : 2 St    | orey Side, Single Storey Rear Extension |
|---------------------|-----------------------------------------|
| ADDRESS :           | 35 Oaklands Road, Edenfield             |
| DRAWING TITLE :     | Proposed Site Block And Location Plan   |
| SCALE :             | As Noted @ A3                           |
| DRAWN : xxx         | DATE : 19.10.22                         |
| JOB NO./<br>DWG NO. | 655-06C                                 |

## **Site Plan Scale 1:100**