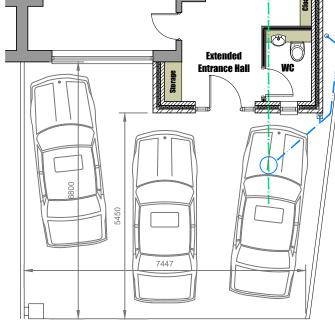

Conway Architectural Design shall have no responsibility for any use made of this document other than for that which it was prepared and issued. This drawing should not be scaled. Work to figured dimensions only.

All dimensions and levels to be checked on site. No building work is to be started until all relevant approvals are in place.

Any discrepancies should be reported to Conway Architectural Design.

This drawing should not be reproduced without written permission from Conway Architectural Design. Standard Building Regs Notes are to be provided by Conway Architectural Design prior to a building regs application being submitted.





Up



## Location Plan Scale 1:1250



6 Conway Close Alkrington Middleton Manchester, M24 1EW

E: conway-design@outlook.com

| JOB TITLE : 2 St    | orey Side, Single Storey Rear Extension |
|---------------------|-----------------------------------------|
| ADDRESS :           | 35 Oaklands Road, Edenfield             |
| DRAWING TITLE :     | Proposed Site Block And Location Plan   |
| SCALE :             | As Noted @ A3                           |
| DRAWN : xxx         | DATE : 19.10.22                         |
| JOB NO./<br>DWG NO. | 655-06C                                 |

## **Site Plan Scale 1:100**