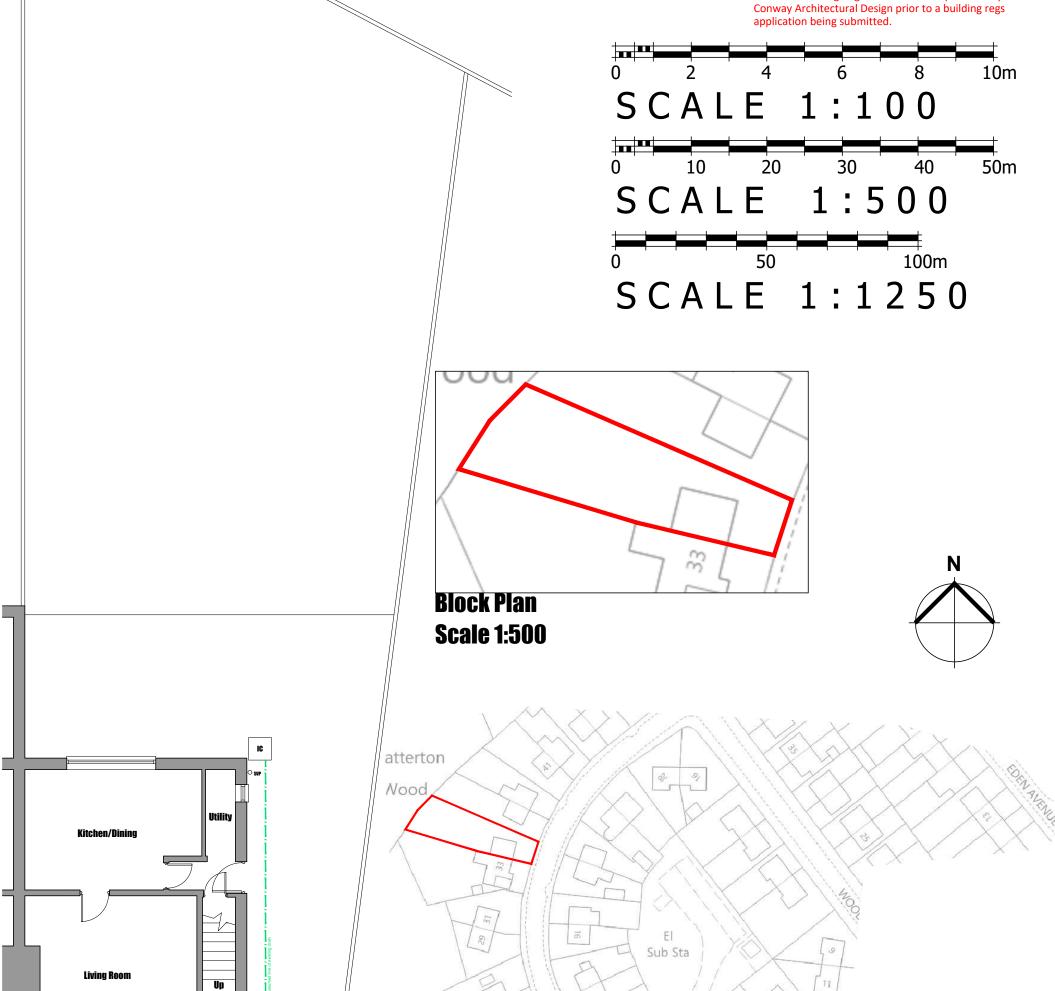

## Location Plan Scale 1:1250

6 Conway Close Alkrington Middleton Manchester, M24 1EW

E: conway-design@outlook.com

|                 | DATE : 19.10.22                           |
|-----------------|-------------------------------------------|
| JOB NO./        | 655-01                                    |
| DRAWN : xxx     | DATE : 19.10.22                           |
| SCALE :         | As Noted @ A3                             |
| DRAWING TITLE : | Existing Site Block And Location Plan     |
| ADDRESS :       | 35 Oaklands Road, Edenfield               |
| JOB TITLE : 2 S | Storey Side, Single Storey Rear Extension |

## **Site Plan Scale 1:100**