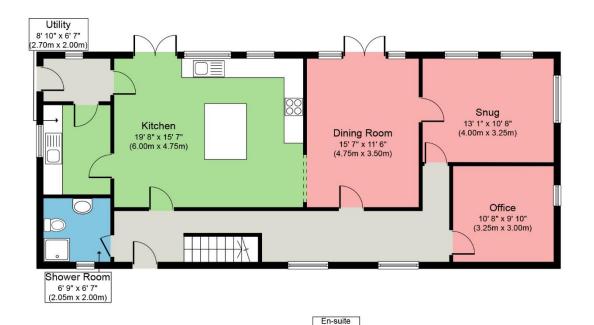

5' 9" x 5' 9" (1.75m x 1.75m)

En-suite 5' 9" x 5' 9" (1.75m x 1.75m Bedroom 3

11' 6" x 9' 0"

(3.50m x 2.75m)

Bedroom 4

14' 1" x 9' 0"

(4.30m x 2.75m)

Office/Bedroom 5 8' 11" x 7' 3" (2.72m x 2.20m)

## Floor Space:

201.50m<sup>2</sup> 2,169ft<sup>2</sup>

<u>Title:</u> Crescent Grange Farm

Client: Mr A Garside

**Date:** June 2023

Ref: ETW/M/G

Oak, Hunmanby

Cottage I

Notes: Proposed Floorplans

Crescent Grange Farm, Royal

Scale: 1:100

Bathroom Jack & Jill En-suite 8' 11" x 6' 7" 7' 3" x 6' 3" (2.72m x 2.00m) (2.20m x 1.90m)

Bedroom 2

11' 6" x 10' 8"

(3.50m x 3.25m)

## **Scale 1.100**

Master Bedroom

14' 9" x 14' 1"

(4.50m x 4.30m)

Cundalls