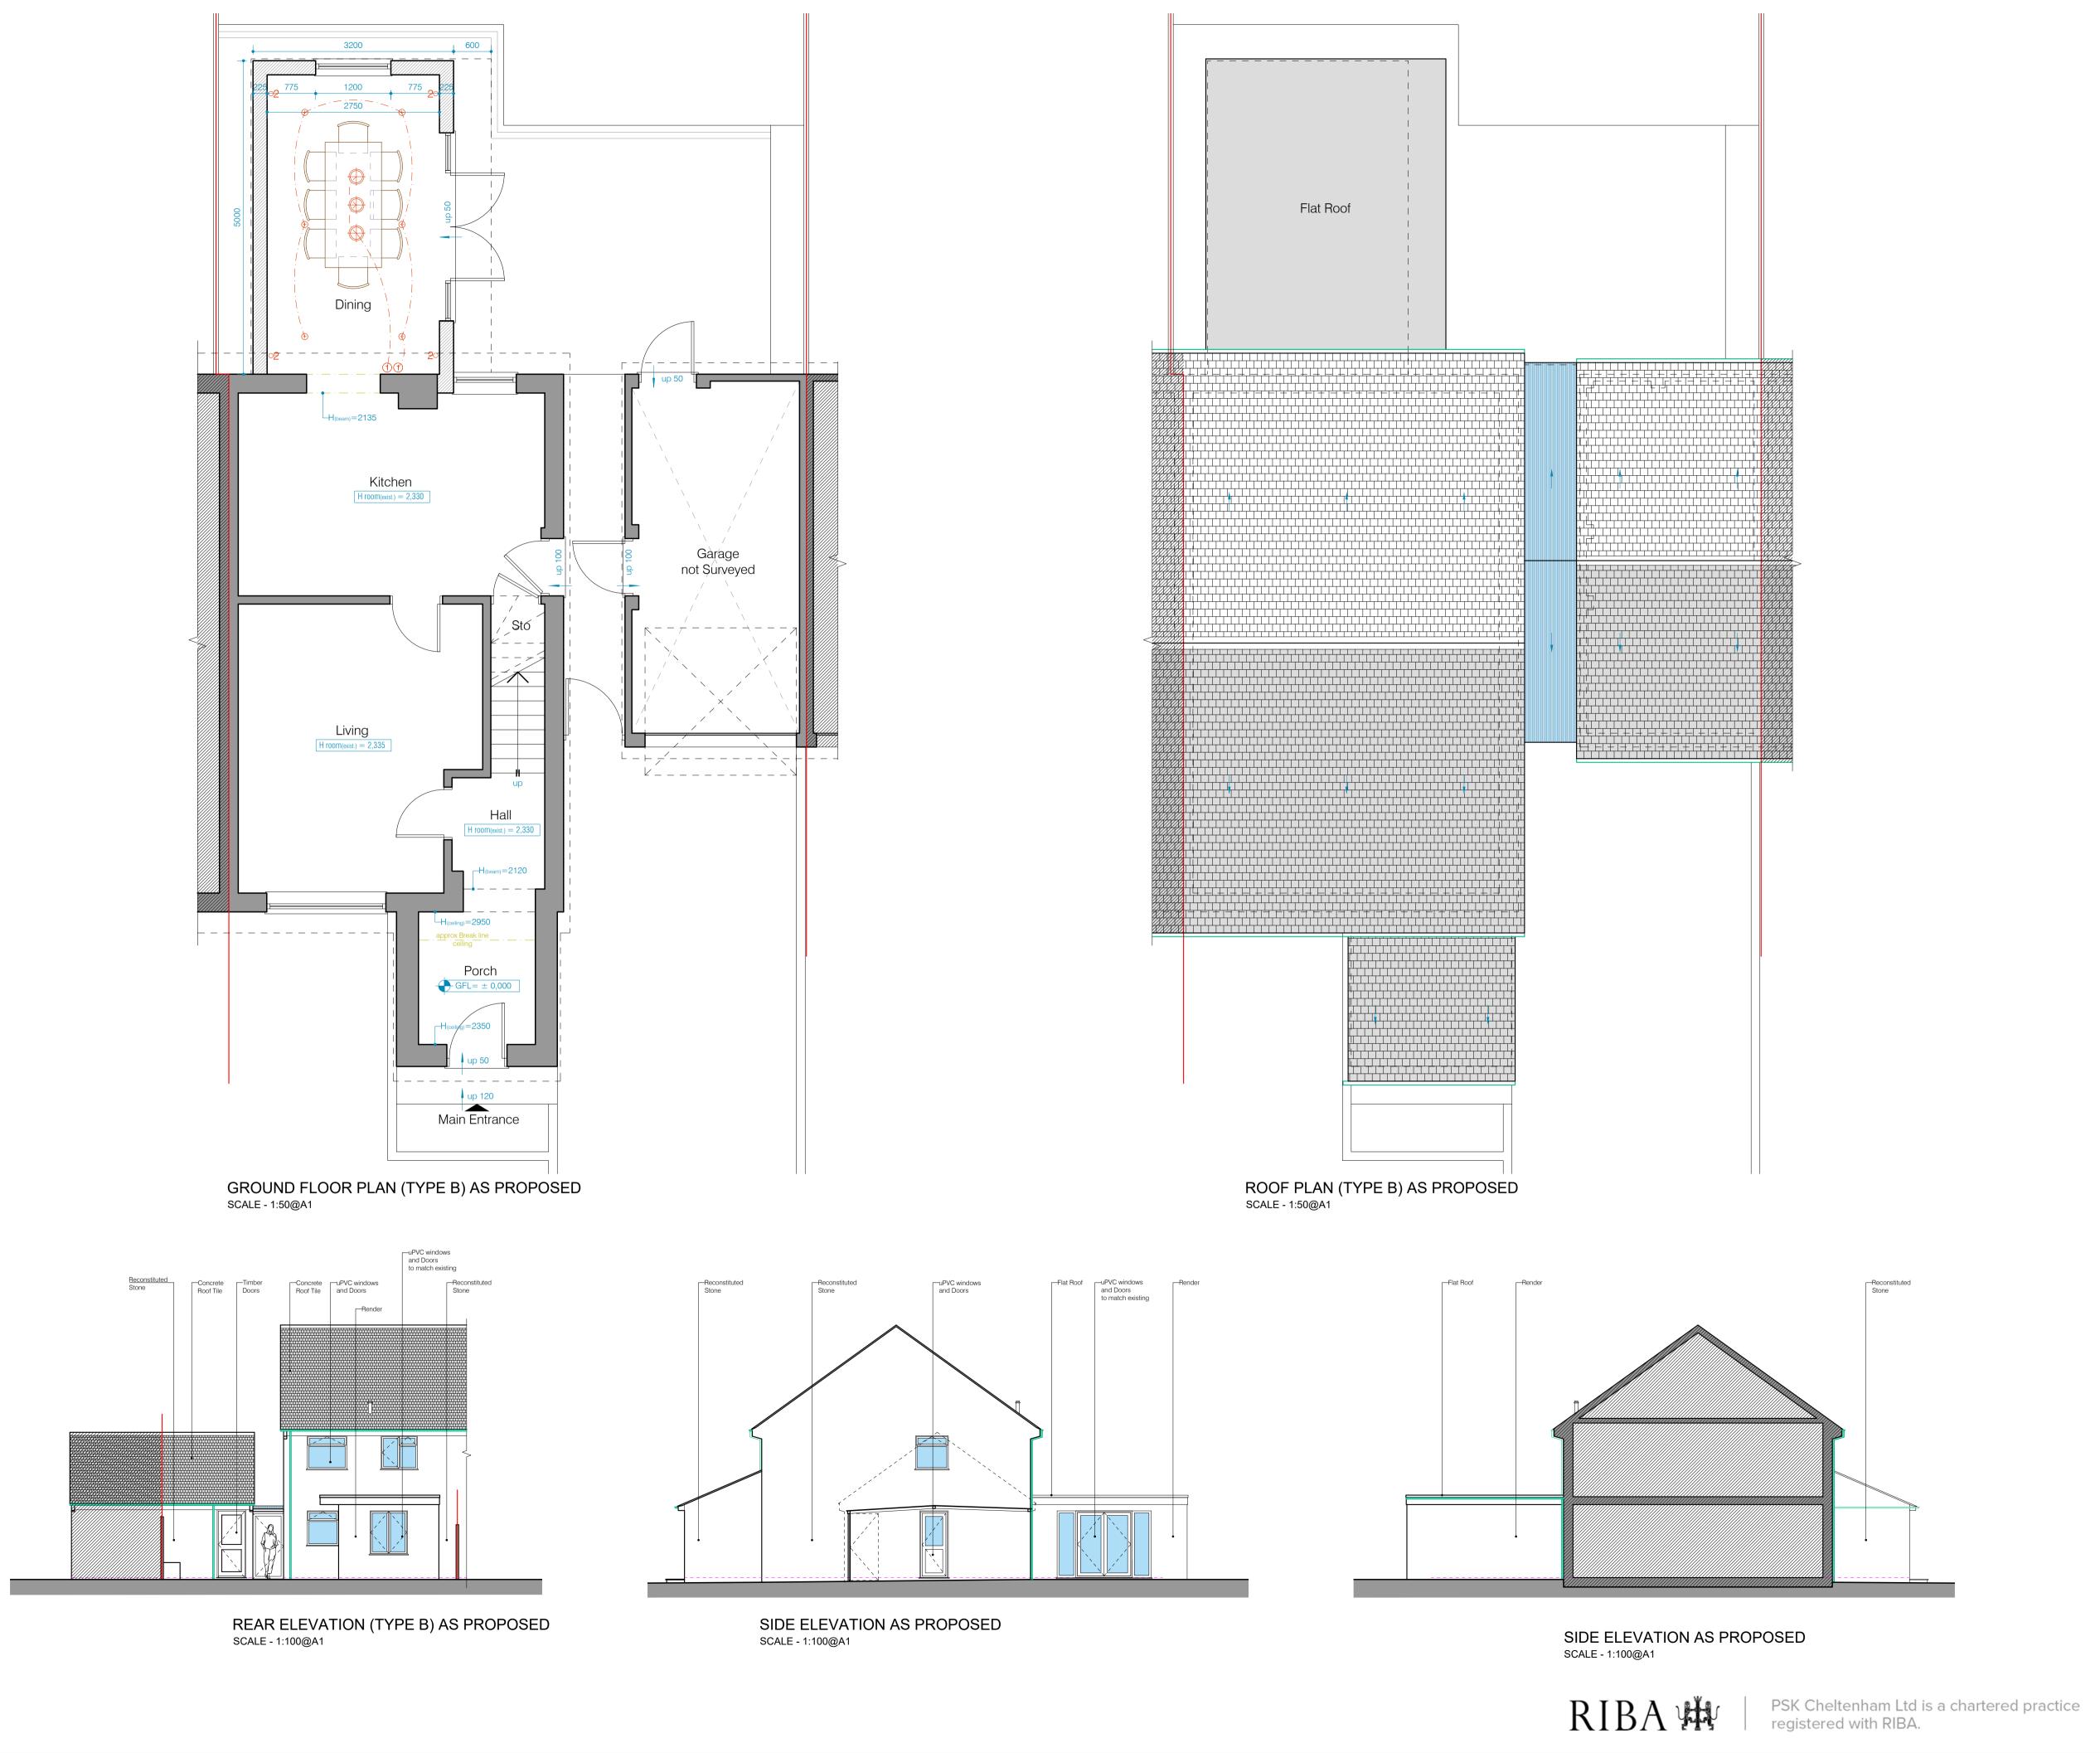

All drawings to be read in conjunction with Structural Engineers' report, which takes precedence over all other specifications.

Main contractor responsible for site safety. 1:50 @ A1 1:100 @ A1 Existing structures Demolished - New structures - Approx. Boundary line G / RG - Gully / Roddable gully SP / SVP - Soil pipe / Soil vent pipe Inspection chamber Rain water pipe R / TR - Radiator / Towel rail - Approx. levels Electrical key: ⊕ - Down Lighter Mini spots Ceiling Light Wall Light - Pendant Light Indirect guide Light Spot Light 1 way switch 2 way switch 3 - 3 way switch o-(Shaver) - Shavers socket (All Shover/En-suite rooms) 西 - Double in worktop socket ∘ - Double socket og(USB) - Double socket with USB •2(IP66) - (IP66 rated external) Double socket - 5 Amp - Extractor fan - Extractor fan/Light - TV aerial point Ceiling Speaker - Electric Towel rail - Electrical signs shown are for illustration with approx. location and are not exhaustive. Full electrical design to be designed by a competent electrician including (fan switch over doors, fuse spur, sockets for oven, hob, fridge, dish washer, washing machine, tumble dryer, etc. - these are not shown on the plans.) and to comply with all related standards including safety. - Wet rooms to have water&moisture resistant LED lights. - Client to be consulted by contractor for the type/model of lighting/ switch/ power point and its precise location. - | - |-Rev. Date Revisions architect Your Home Extension Specialists PSK Cheltenham Ltd 41 Bath Road Cheltenham GL53 7HQ Tel. 01242 304477 TITLE Mr. Derek Lightstone 11 Denham Close Woodmancote Cheltenham GL52 9TX DESCRIPTION Single Storey Extension Plans and Elevations as Proposed DATE As noted @ A1 08.11.23 DRAWN CHECKED PSK ED