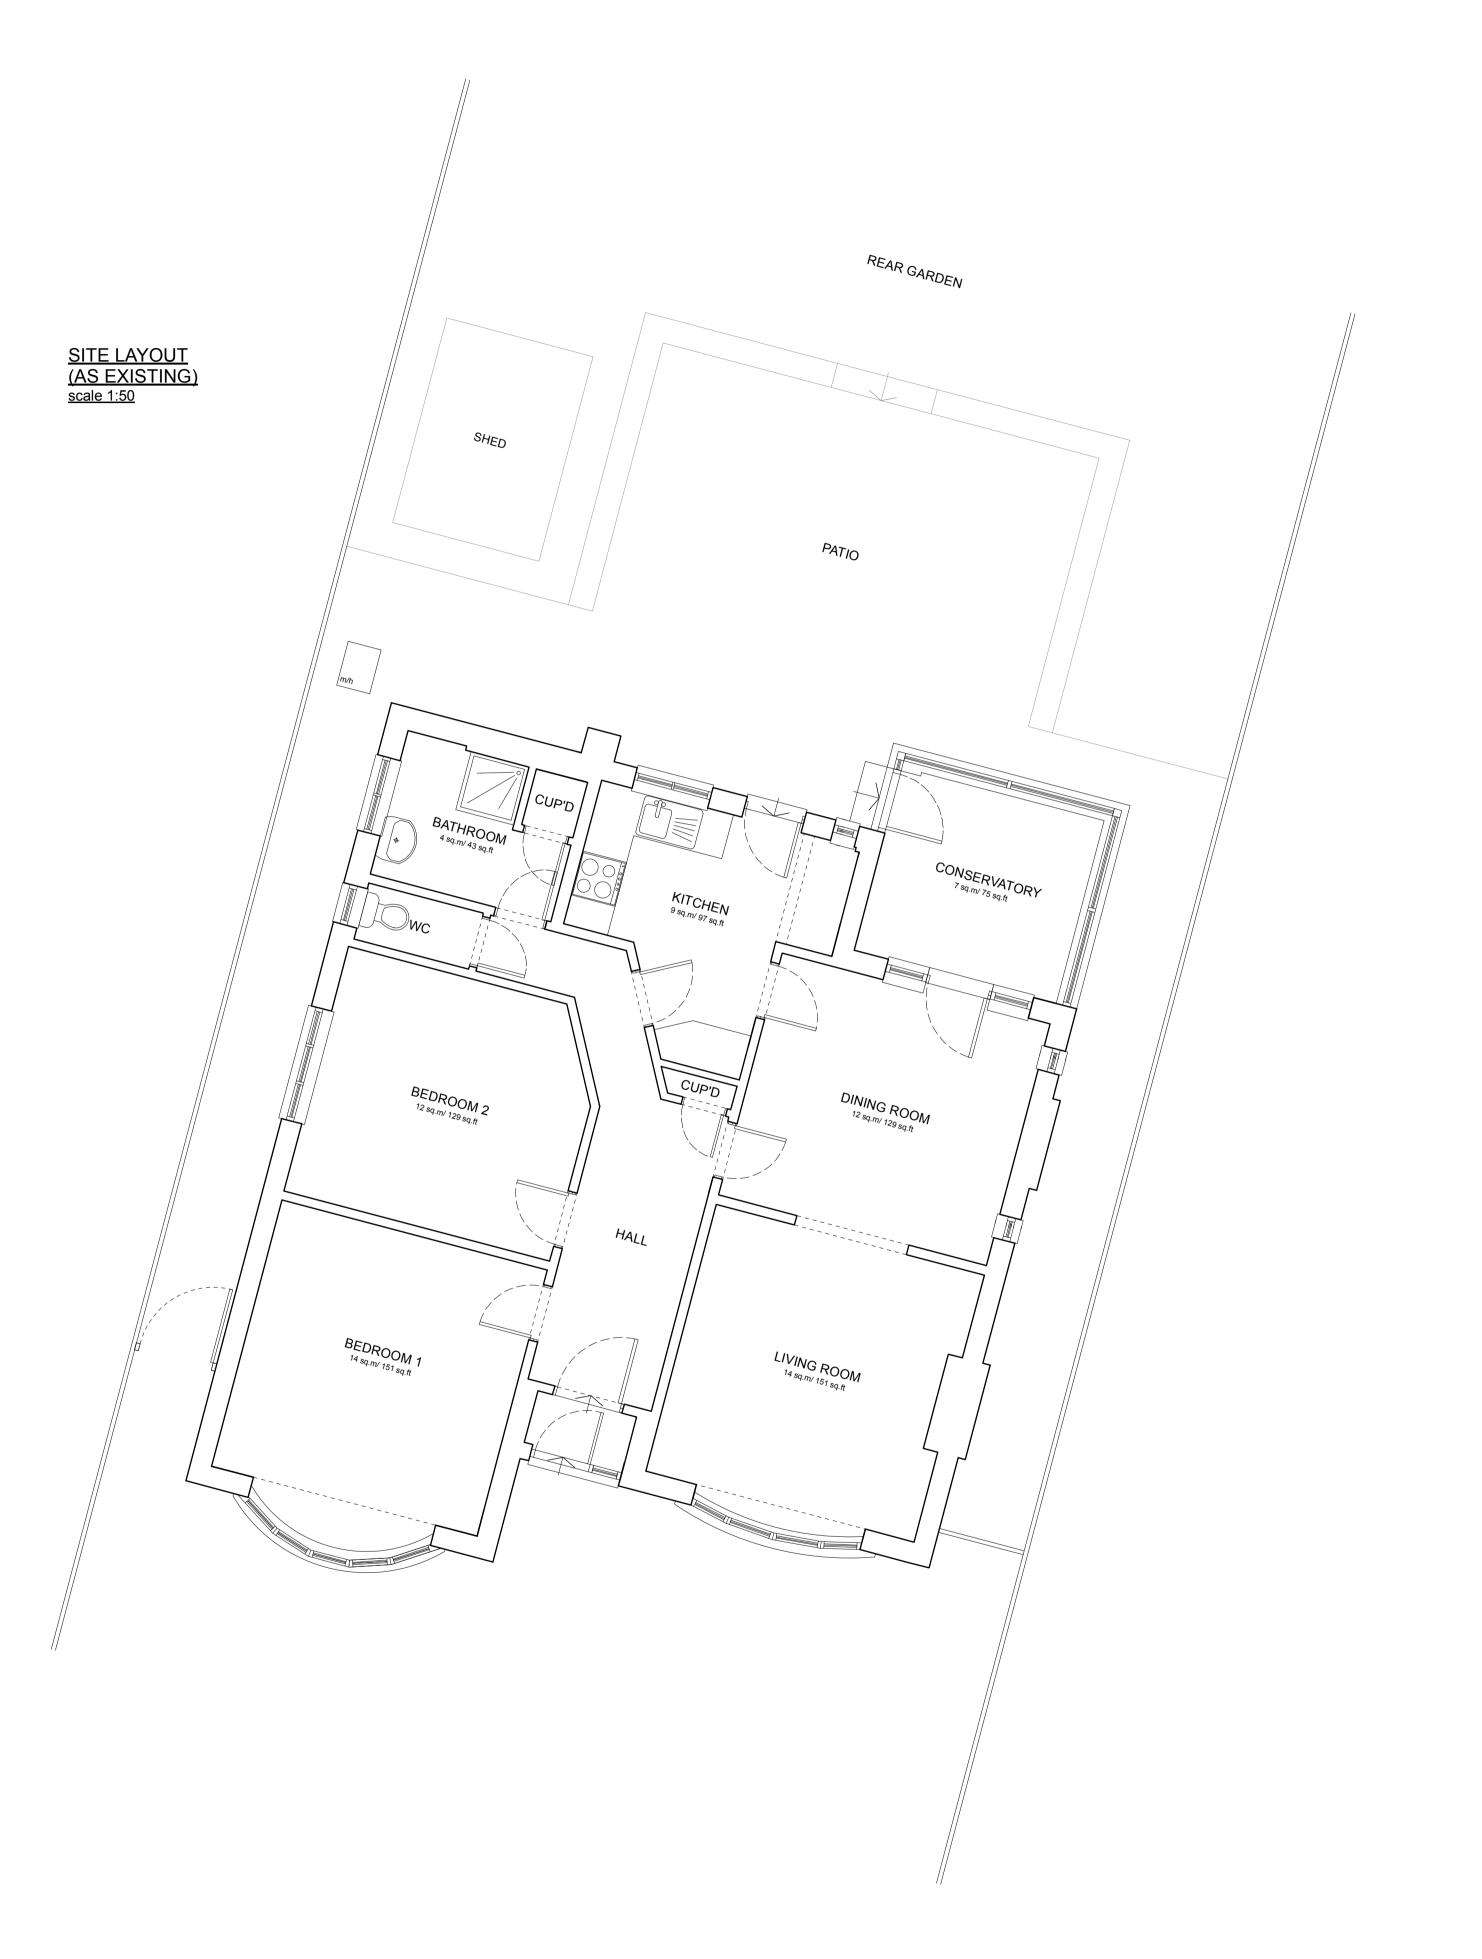

76 Northdown Park Road, Margate

Scale 1:50

Notes

Do not scale from this drawing.

Verify all dimensions on site before commencing work or preparing any shop drawings.

All materials, workmanship and components must comply with all relevant British Standards, Codes of Practice and any manufacturer's instructions that apply.

Registered in England & Wales Company Number: 5367560 © 2022

PROJECT DRAWING TITLE Proposed Redevelopment of Site Layout - As Existing 76 Northdown Park Road, Margate, Kent, CT9 3PU CLIENT Miranda Barham

<u>DATE</u> DRAWING NO. REVISION 22/3094/PL/02 Nov' 2022 1:50 at A1

NATURE OF REVISIONS

tel (O1227) 283100 info@seas.me.uk www.seas.me.uk