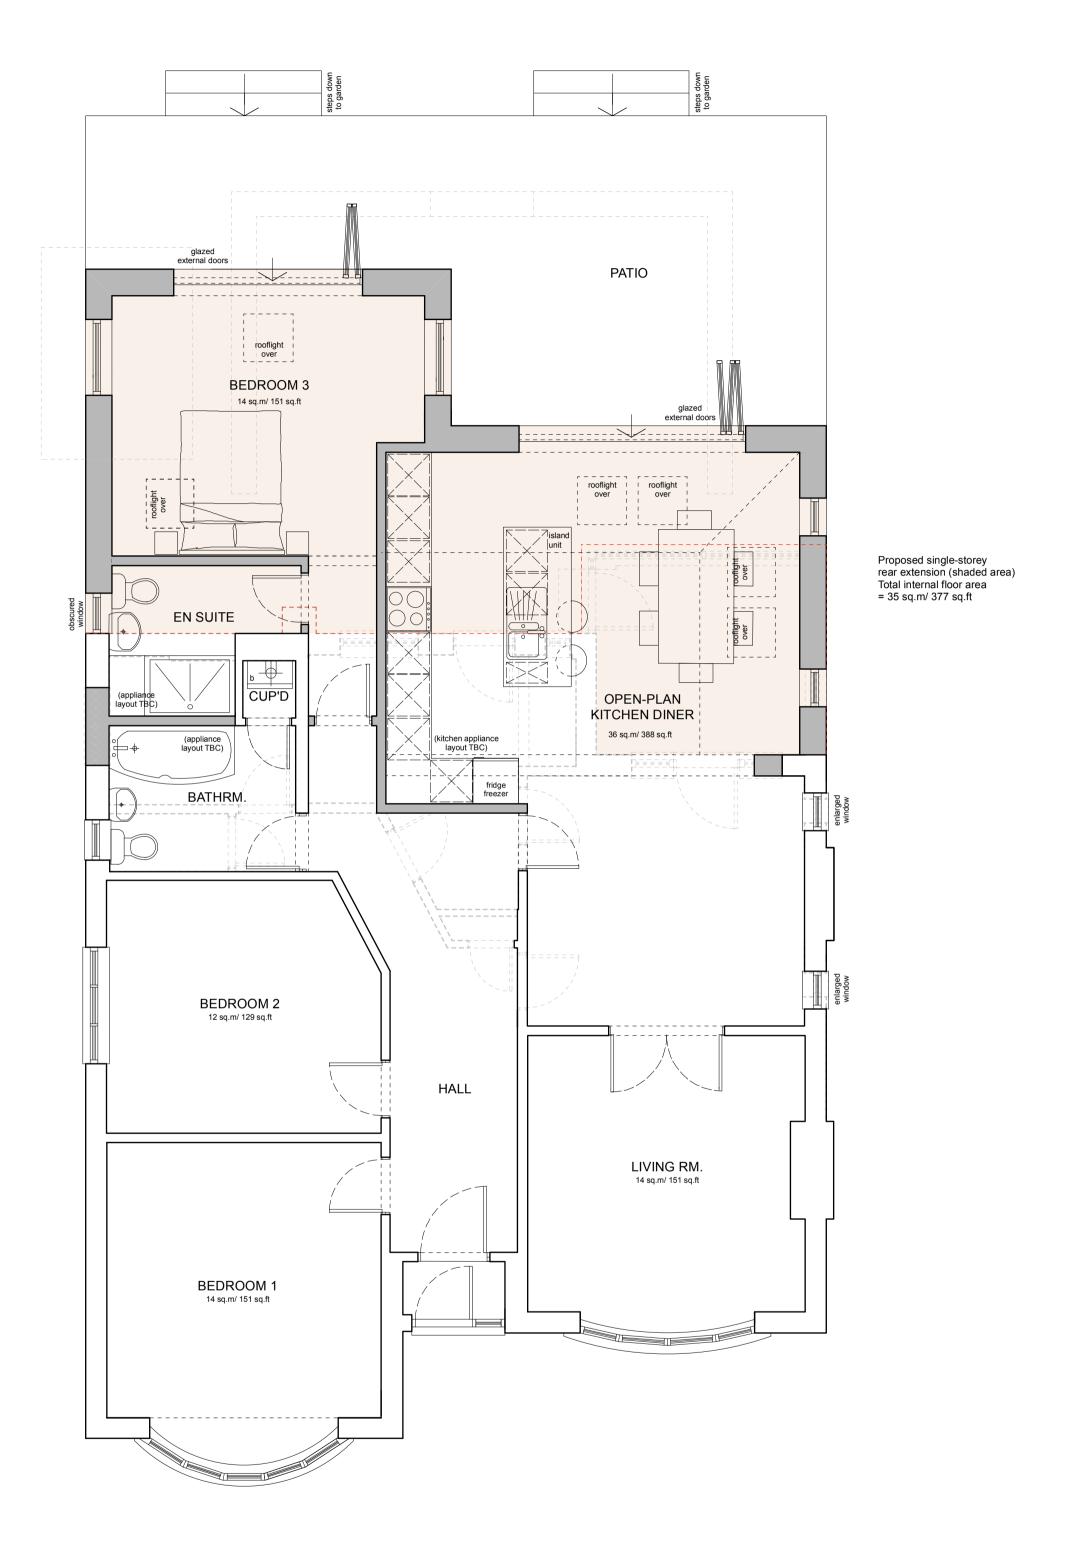

Registered in England & Wales Company Number: 5367560 © 2022

Proposed extension shown as shaded areas.
Proposed external & internal walls shown as dark grey.
Existing walls to be removed shown as dotted grey lines.

**GROUND FLOOR** INTERNAL LAYOUT (AS PROPOSED) scale 1:50

ROOF PLAN
(AS PROPOSED)
scale 1:50

PROJECT DRAWING TITLE Proposed Redevelopment of Internal Layout - As Proposed 76 Northdown Park Road, Margate, Kent, CT9 3PU **CLIENT** Miranda Barham <u>DATE</u> DRAWING NO. REVISION 22/3094/PL/04 1:50 at A1 Nov' 2022 NATURE OF REVISIONS Feb' 2023 Client amendments Aug' 2023 Client amendments Oct' 2023 Client amendments Oct' 2023 Client amendments