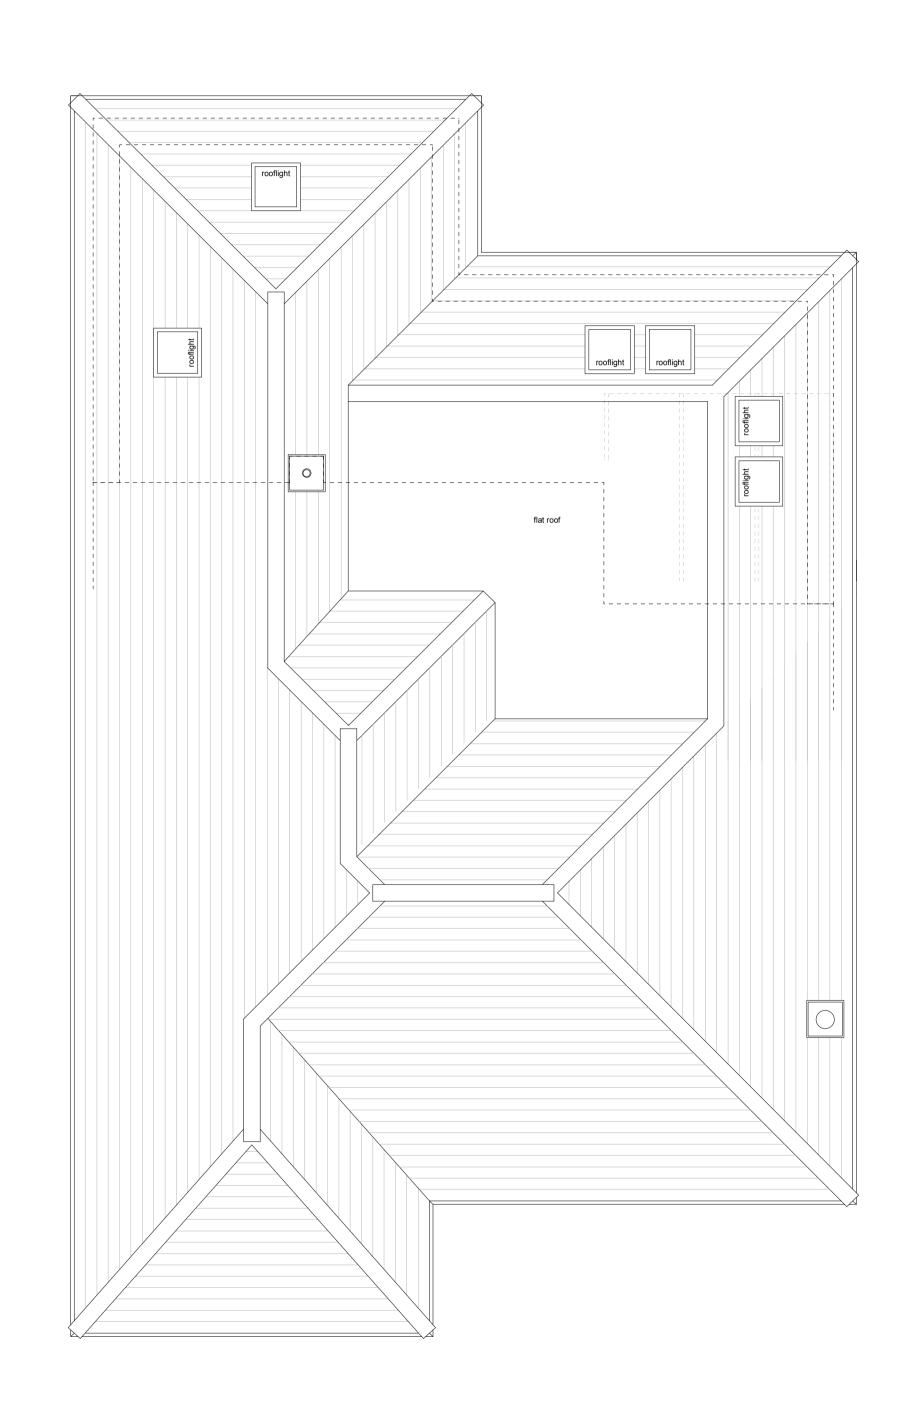

**GROUND FLOOR** INTERNAL LAYOUT (AS PROPOSED) scale 1:50

ROOF PLAN
(AS PROPOSED)
scale 1:50

PROJECT DRAWING TITLE Proposed Redevelopment of Internal Layout - As Proposed 76 Northdown Park Road, Margate, Kent, CT9 3PU **CLIENT** Miranda Barham <u>DATE</u> DRAWING NO. REVISION 22/3094/PL/04 1:50 at A1 Nov' 2022 NATURE OF REVISIONS Feb' 2023 Client amendments Aug' 2023 Client amendments Oct' 2023 Client amendments Oct' 2023 Client amendments