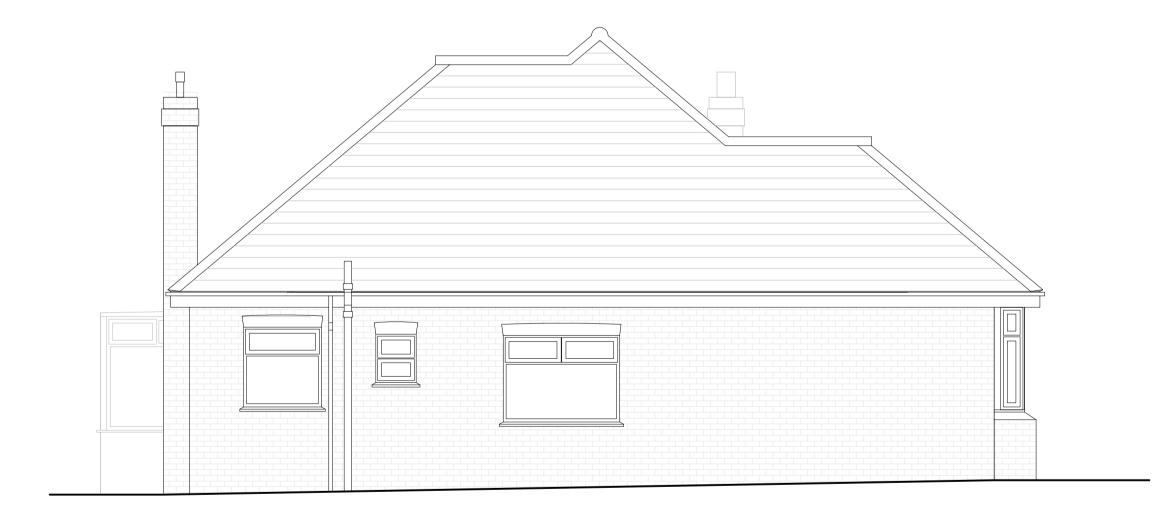

SIDE ELEVATION - NORTH WEST FACING
(AS EXISTING)
scale 1:50

| PROJECT Proposed Redevelopment of |           | DRAWING TITLE            |
|-----------------------------------|-----------|--------------------------|
|                                   |           | Elevations - As Existing |
| 76 Northdown P                    | ark Road, |                          |
| Margate,<br>Kent,<br>CT9 3PU      |           | CLIENT                   |
|                                   |           | Miranda Barham           |
|                                   |           |                          |
| SCALE                             | DATE      | DRAWING NO. REVISI       |
| 1:50 at A1                        | Nov' 2022 | 22/3094/PL/03            |
|                                   |           |                          |