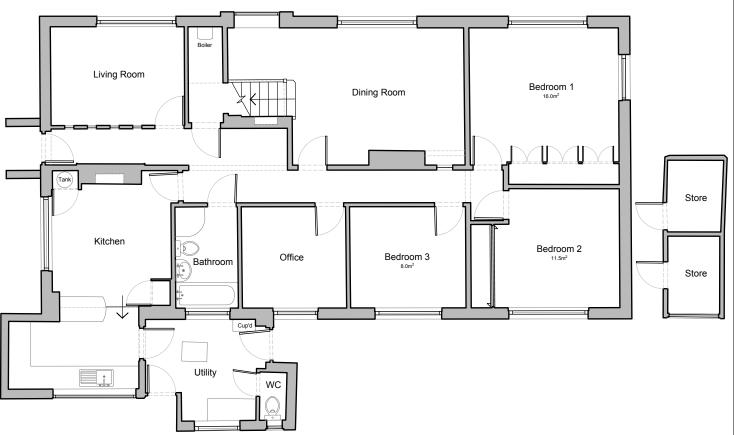

## **PLANNING**

NOT FOR CONSTRUCTION

Project Title

64 Henwood Green Road Proposed New Dwellings

Pembury Tonbridge Wells Kent TN2 4LN

Drawing Description

Existing Ground Floor Plan and Bungalow

Scale