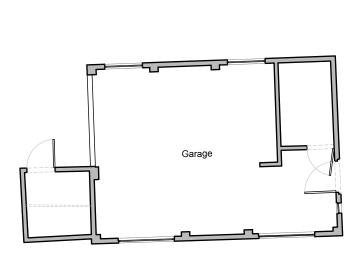

GROUND FLOOR

0 5m 10m 1:100 Scale Bar

NOTE: Exact dimensions to be measured on site.

NOTES:

Report all discrepancies, errors and omissions.

Verify all dimensions on site before commencing any work on site or preparing shop drawings.