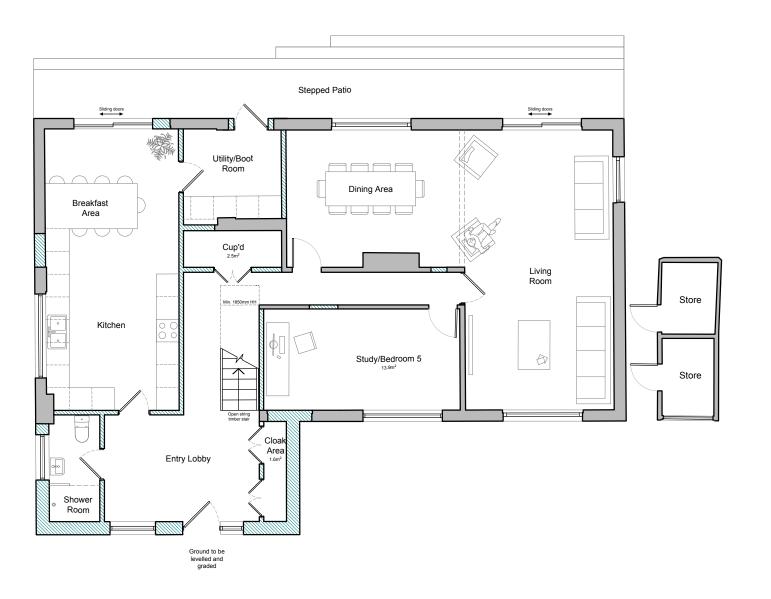

GROUND FLOOR

NOTE: Exact dimensions to be measured on site.

## **PLANNING**

NOT FOR CONSTRUCTION

Project Title

64 Henwood Green Road **Proposed New Dwellings** 

Pembury Tonbridge Wells Kent TN2 4LN

Drawing Description

Proposed Ground Floor Plan Bungalow

Scale