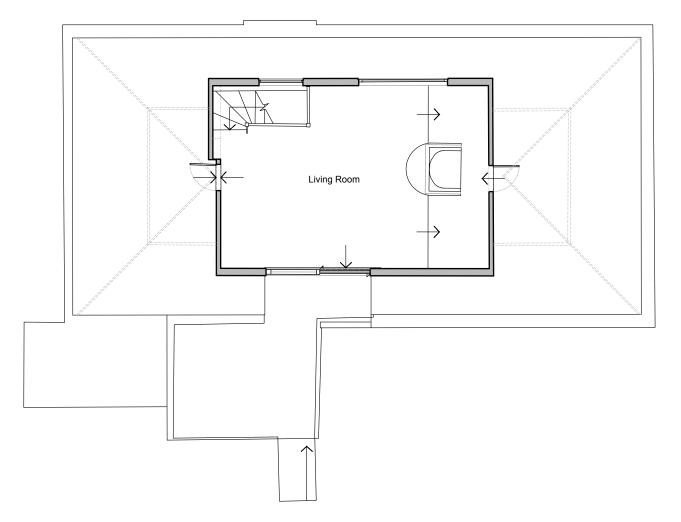

FIRST FLOOR

10m

5m

NOTE: Exact dimensions to be measured on site.

## **PLANNING**

NOT FOR CONSTRUCTION

Project Title

64 Henwood Green Road Proposed New Dwellings

Pembury
Tonbridge Wells
Kent
TN2 4LN

Drawing Description

Existing First Floor Plan Bungalow

Scale