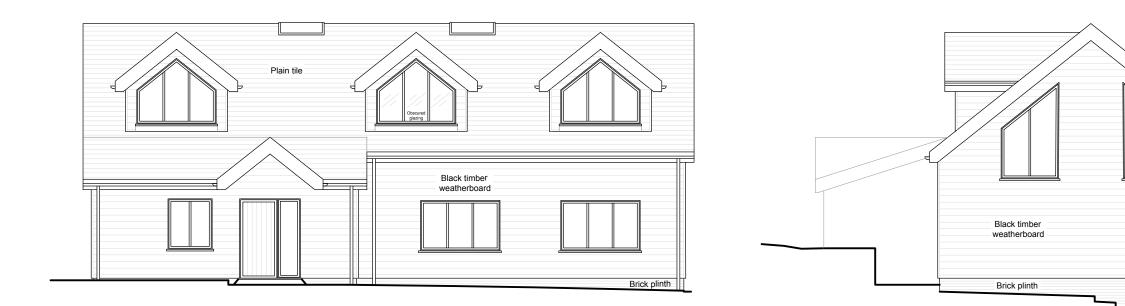

SOUTH ELEVATION

EAST ELEVATION





## NORTH ELEVATION

## WEST ELEVATION



Key:

1:100 Scale Bar

|                                                          | NOTES:                                                                                                                                                                 |
|----------------------------------------------------------|------------------------------------------------------------------------------------------------------------------------------------------------------------------------|
|                                                          | Report all discrepancies, errors and omissions.                                                                                                                        |
| - Exi