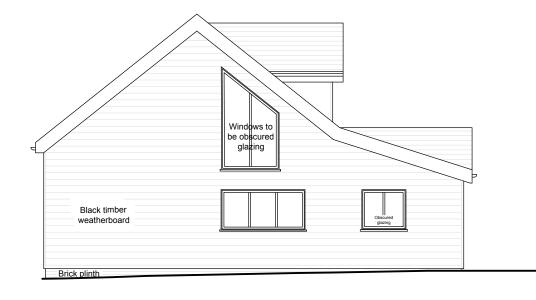

## WEST ELEVATION

Key:

1:100 Scale Bar

|                                                          | NOTES:                                                                                                                                                                 |
|----------------------------------------------------------|------------------------------------------------------------------------------------------------------------------------------------------------------------------------|
|                                                          | Report all discrepancies, errors and omissions.                                                                                                                        |
| - Existing wall                                          | Verify all dimensions on site before commencing any work on site or preparing shop drawings.                                                                           |
| <ul><li>Proposed wall</li><li>Proposed removal</li></ul> | All materials, components and workmanship are to<br>comply with the relevant British Standards, Codes of<br>Practice and appropriate manufacturers<br>recommendations. |
|                                                          | See relevant drawings for all specialist work.                                                                                                                         |
|                                                          | This drawing and design are copyright of James Clague<br>Architects Ltd, company registration number 8664802                                                           |
|                                                          | Rev Date Description                                                                                                                                                   |
|                                                          | A 09.11.23 Scale Bar changed                                                                                                                                           |
|                                                          |                                                                                                                                                                        |
|                                                          |                                                                                                                                                                        |
|                                                          | PLANNING<br>NOT FOR CONSTRUCTION                                                                                                                                       |
|                                                          | Project Title<br>64 Henwood Green Road<br>Proposed New Dwellings                                                                                                       |
|                                                          | Pembury<br>Tonbridge Wells<br>Kent<br>TN2 4LN                                                                                                                          |
|                                                          | Drawing Description<br>Proposed Elevations<br>Bungalow                                                                                                                 |
|                                                          | Scale<br>1:100 at A3                                                                                                                                                   |
|                                                          | Date Drawn By                                                                                                                                                          |
|                                                          | August 2023 KT                                                                                                                                                         |
|                                                          | JAMES CLAGUE<br>ARCHITECTS                                                                                                                                             |
|                                                          | 40-41 Castle Row<br>Canterbury, Kent CT1 2QY                                                                                                                           |
|                                                          | T: 01227 649 073<br>E: info@jamesclague.co.uk<br>W: jamesclague.co.uk                                                                                                  |
| ured on site.                                            | Drawing Number Revision<br>25440_PL_26 A                                                                                                                               |