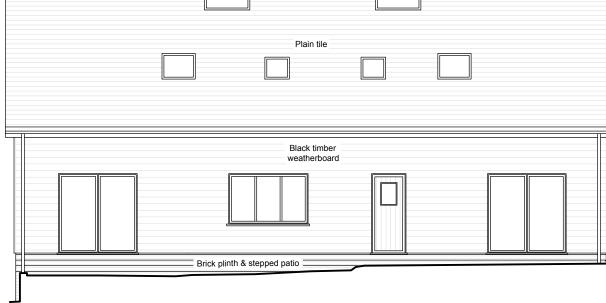

SOUTH ELEVATION

EAST ELEVATION





## NORTH ELEVATION

## WEST ELEVATION



Key:

1:100 Scale Bar

|                                                          | NOTES:                                                                                                                                                                 |
|----------------------------------------------------------|------------------------------------------------------------------------------------------------------------------------------------------------------------------------|
|                                                          | Report all discrepancies, errors and omissions.                                                                                                                        |
| - Existing wall