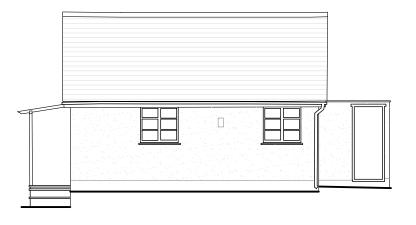

NORTH ELEVATION (GARAGE)

WEST ELEVATION (GARAGE)

SOUTH ELEVATION (GARAGE)

EAST ELEVATION (GARAGE)

NOTE: Exact dimensions to be measured on site.