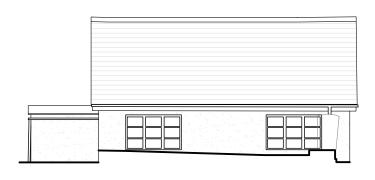

NORTH ELEVATION (GARAGE)

WEST ELEVATION (GARAGE)

SOUTH ELEVATION (GARAGE)

EAST ELEVATION (GARAGE)

NOTE: Exact dimensions to be measured on site.