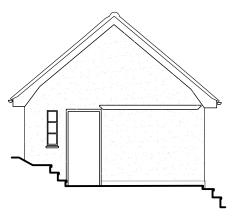

NORTH ELEVATION (GARAGE)

WEST ELEVATION (GARAGE)

SOUTH ELEVATION (GARAGE)

EAST ELEVATION (GARAGE)

NOTE: Exact dimensions to be measured on site.