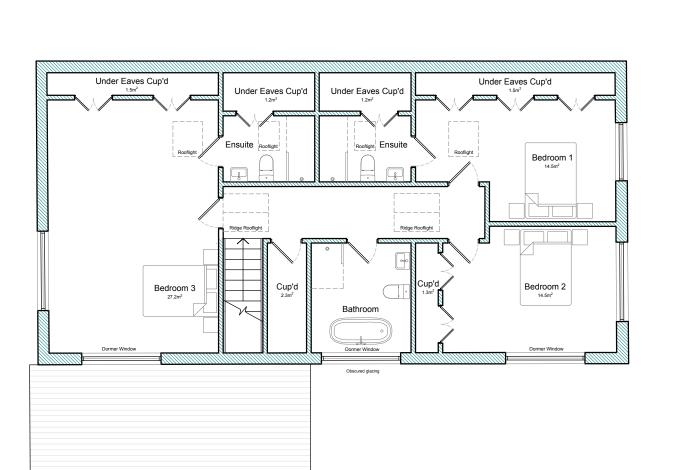

FIRST FLOOR

NOTE: Exact dimensions to be measured on site.

Key:

Existing wall

Proposed wall

- Proposed removal

NOTES:

Report all discrepancies, errors and omissions.

## **PLANNING**

NOT FOR CONSTRUCTION

Project Title

64 Henwood Green Road **Proposed New Dwellings** 

Pembury Tonbridge Wells Kent TN2 4LN

Drawing Description

Proposed First Floor Plan Bungalow

Scale