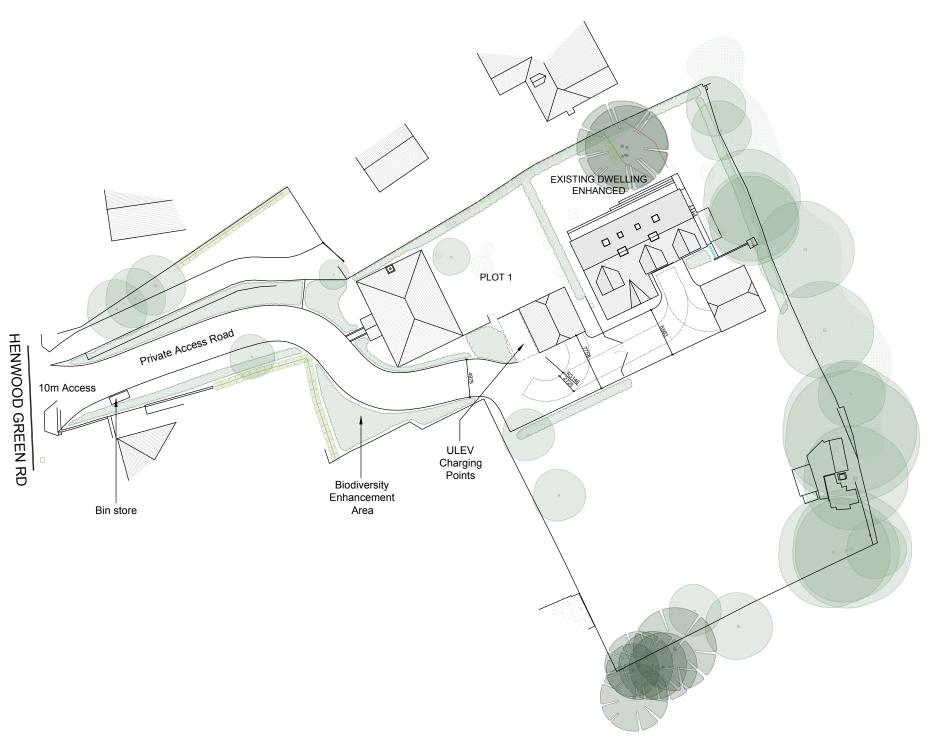

SITE PLAN

50m 0m

NOTE: Exact dimensions to be measured on site.

Existing wall

Key:

- Proposed removal

Report all discrepancies, errors and omissions.

Verify all dimensions on site before commencing any work on site or preparing shop drawings.

## **PLANNING**

NOT FOR CONSTRUCTION

Project Title

64 Henwood Green Road **Proposed New Dwellings** 

Pembury Tonbridge Wells Kent TN2 4LN

Drawing Description

Proposed Site Plan

Scale