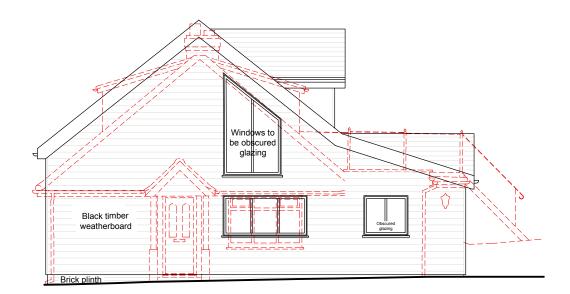

SOUTH ELEVATION EAST ELEVATION

WEST ELEVATION

NORTH ELEVATION

NOTE: Exact dimensions to be measured on site.

NOTES:

Report all discrepancies, errors and omissions.

Verify all dimensions on site before commencing any work on site or preparing shop drawings.

## **PLANNING**

NOT FOR CONSTRUCTION

Project Title

64 Henwood Green Road Proposed New Dwellings

Pembury
Tonbridge Wells
Kent
TN2 4LN

Drawing Description

Proposed Elevations
Bungalow (with removals)

Scale