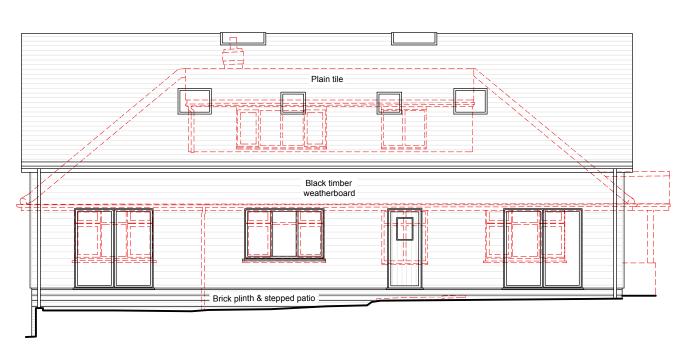

SOUTH ELEVATION EAST ELEVATION

WEST ELEVATION

NORTH ELEVATION

NOTE: Exact dimensions to be measured on site.

NOTES:

Report all discrepancies, errors and omissions.

Verify all dimensions on site before commencing any work on site or preparing shop drawings.

## **PLANNING**

NOT FOR CONSTRUCTION

Project Title

64 Henwood Green Road Proposed New Dwellings

Pembury
Tonbridge Wells
Kent
TN2 4LN

Drawing Description

Proposed Elevations
Bungalow (with removals)

Scale