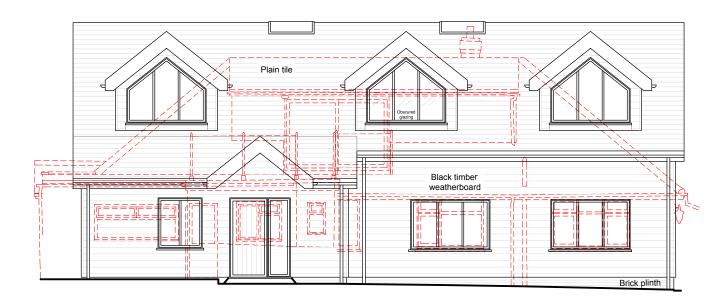

SOUTH ELEVATION EAST ELEVATION

WEST ELEVATION

NORTH ELEVATION

NOTE: Exact dimensions to be measured on site.

NOTES:

Report all discrepancies, errors and omissions.

Verify all dimensions on site before commencing any work on site or preparing shop drawings.

## **PLANNING**

NOT FOR CONSTRUCTION

Project Title

64 Henwood Green Road Proposed New Dwellings

Pembury
Tonbridge Wells
Kent
TN2 4LN

Drawing Description

Proposed Elevations
Bungalow (with removals)

Scale