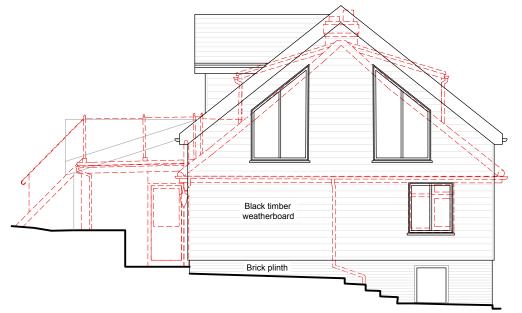

SOUTH ELEVATION EAST ELEVATION

WEST ELEVATION

NORTH ELEVATION

NOTE: Exact dimensions to be measured on site.

NOTES:

Report all discrepancies, errors and omissions.

Verify all dimensions on site before commencing any work on site or preparing shop drawings.

## **PLANNING**

NOT FOR CONSTRUCTION

Project Title

64 Henwood Green Road Proposed New Dwellings

Pembury
Tonbridge Wells
Kent
TN2 4LN

Drawing Description

Proposed Elevations
Bungalow (with removals)

Scale