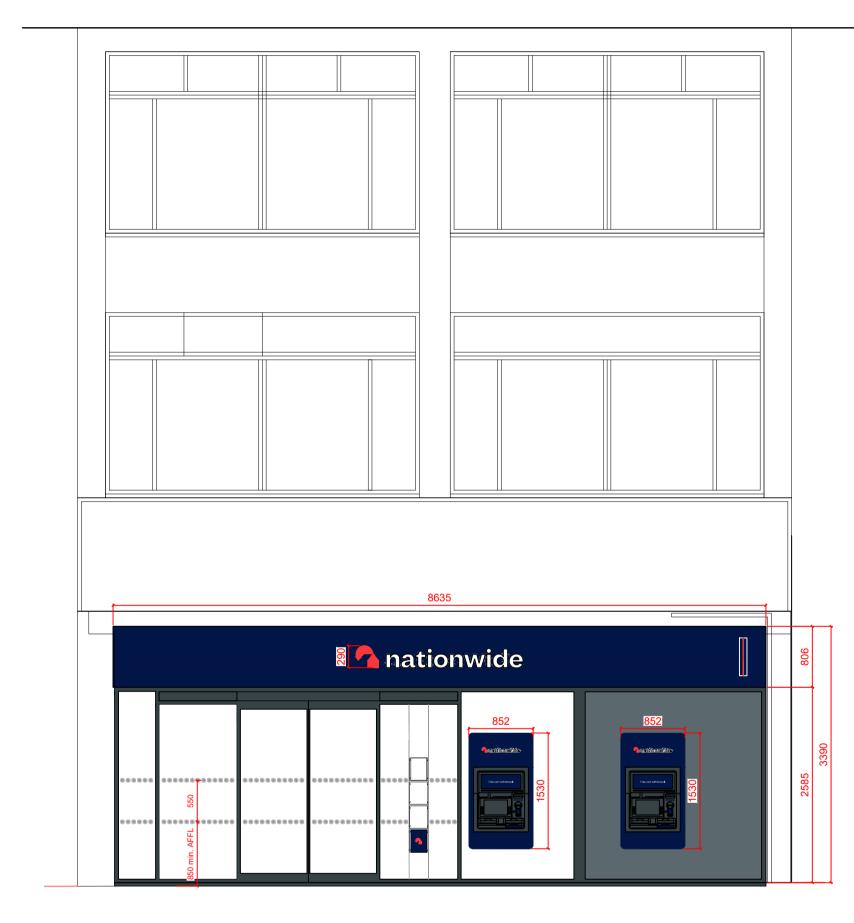

## SCOPE OF WORKS

- Replace 1no. Projecting signage with new 500mm.
  Replace 1no. fascia and logo with new blue fascia and 290mm logo height.
  Replace safety manifestations with new.
  Replace 2no. ATM surrounds and decals with new.
  Replace 1no. Statutory signage with new.
  No window message deployed

## Signage Colours

**FRONT ELEVATION** 

## DRAWINGS PRODUCED FROM RECORD INFORMATION ONLY. ALL DIMENSIONS TO BE CHECKED ON SITE PRIOR TO MANUFACTURE AND INSTALLATION

ALL DIMENSIONS MUST BE CHECKED ON SITE.
ONLY FIGURED DIMENSIONS ARE TO BE WORKED FROM. DISCREPANCIES MUST BE REPORTED TO THE ARCHITECT BEFORE

| WATFORD<br>80 The Parade, High Street<br>Watford, WD17 1NN |                           |                           | PROPOSED FRONT ELEVATION |                            |                 |      |
|------------------------------------------------------------|---------------------------|---------------------------|--------------------------|----------------------------|-----------------|------|
| SCALE @ A1:<br>1:50                                        | SCALE @ A3:<br>1:100      | DATE DRAWN:<br>17.08.2023 | STATUS:                  | PROPERTY<br>LOCATION CODE: | DRAWING REF NO: | REV. |
| DRAWN BY:<br>MK                                            | CHECKED BY & DATE:<br>JNA | JOB REF:                  | PROPOSED                 | WA20                       | PR.00.E1        | 1    |