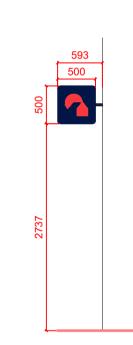

## SCOPE OF WORKS

- Replace 1no. Projecting signage with new 500mm.
  Replace 1no. fascia and logo with new blue fascia and 290mm logo height.
  Replace safety manifestations with new.
  Replace 2no. ATM surrounds and decals with new.
  Replace 1no. Statutory signage with new.
  No window message deployed