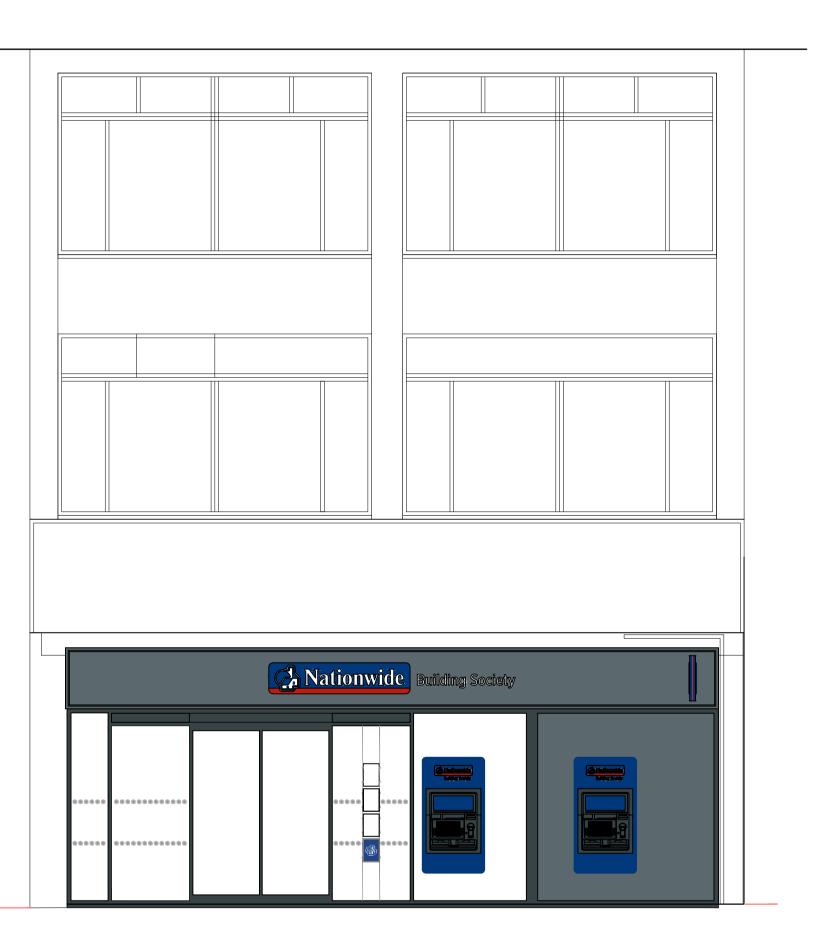

FRONT ELEVATION

ALL DIMENSIONS MUST BE CHECKED ON SITE. ONLY FIGURED DIMENSIONS ARE TO BE WORKED FROM. DISCREPANCIES MUST BE REPORTED TO THE ARCHITECT BEFORE PROCEEDING.

Scale - metres

Boleyn House, St Augustines Business Park, Whitstable Kent CT5 2QJ © This drawing remains the Copyright of Four Architecture and Design and may not be reproduced in whole or in any part without prior written permission.

ALL REFERENCES SHOULD BE READ IN CONJUNCTION WITH THE MOST CURRENT NATIONWIDE DESIGN GUIDES.

WATFORD (0611) Brand Update REVISIONS BRANCH NAM WATFOR 80 The Pa Watford, V SCALE @ A1: 1:50 DRAWN BY: MK

| LET                                                       | LETTER DESCRIPTION        |                           |                                              |                            |               |          | DATE |  |
|-----------------------------------------------------------|---------------------------|---------------------------|----------------------------------------------|----------------------------|---------------|----------|------|--|
| AME & PREFIX:<br>DRD<br>Parade, High Street<br>, WD17 1NN |                           |                           | DRAWING TYPE:<br>EXISTING<br>FRONT ELEVATION |                            |               |          |      |  |
| A1:                                                       | SCALE @ A3:<br>1:100      | DATE DRAWN:<br>17.08.2023 | STATUS:                                      | PROPERTY<br>LOCATION CODE: | DRAWING REF 1 | NO: REV. |      |  |
| <u>':</u>                                                 | CHECKED BY & DATE:<br>JNA | JOB REF:                  | EXISTING                                     | WA20                       | EX.00.E1      |          | /    |  |