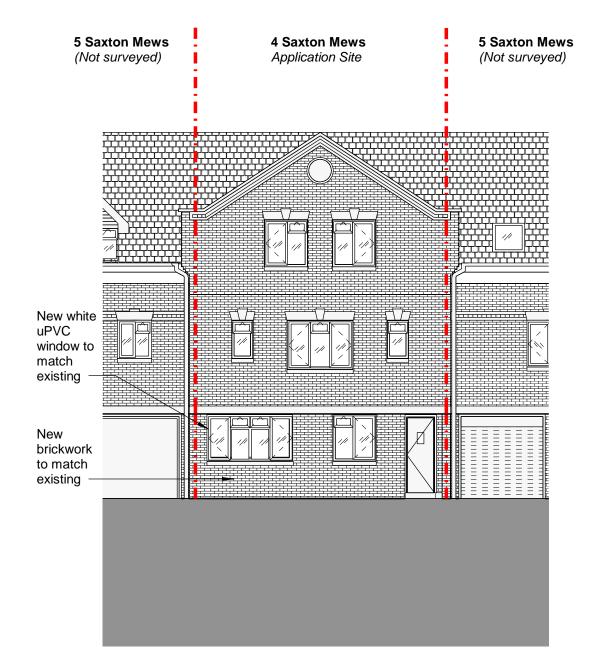

EXISTING FRONT ELEVATION
1:100

PROPOSED FRONT ELEVATION

1:100

Project

4 Saxton Mews, Watford WD17 4DE

## FRONT ELEVATION -EXISTING AND PROPOSED

Original drawing is A3. Do not scale this

Sheet Number: A300 Status:

Revision:

01

1 5 10 M