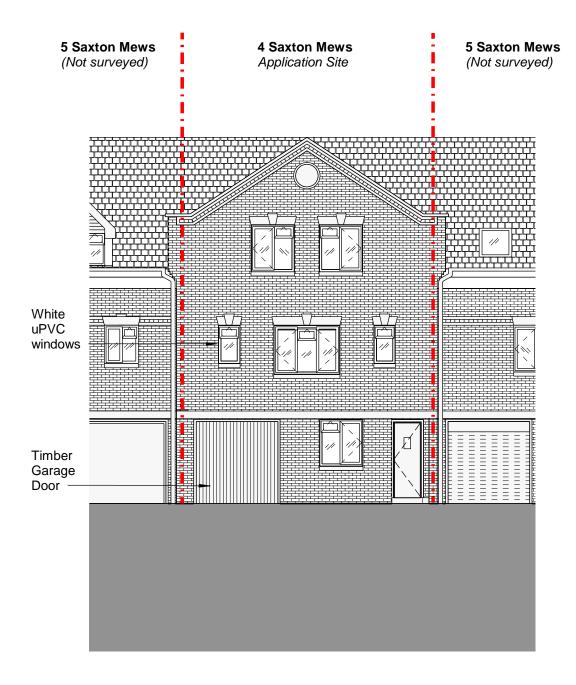

EXISTING FRONT ELEVATION
1:100

PROPOSED FRONT ELEVATION

1:100

Project

4 Saxton Mews, Watford WD17 4DE

## FRONT ELEVATION -EXISTING AND PROPOSED

Original drawing is A3. Do not scale this

Sheet Number: A300 Status:

Revision:

01

1 5 10 M