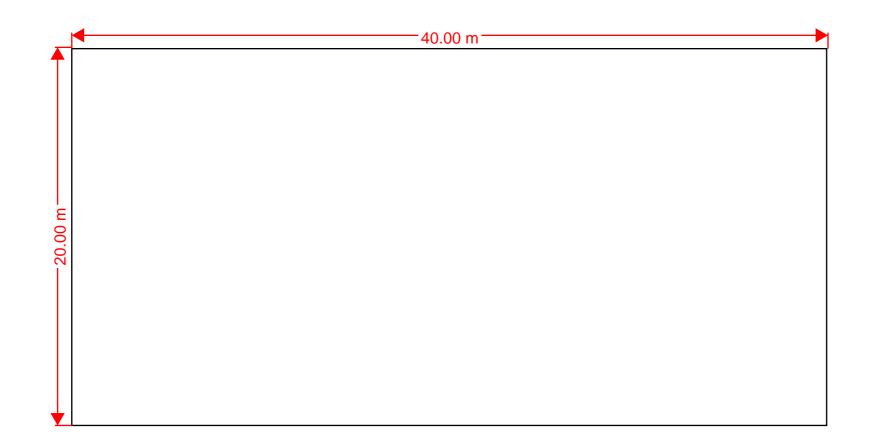

| Notes:                                                                                                                                                                                                                                                                                                                                                                                                                  |
|-------------------------------------------------------------------------------------------------------------------------------------------------------------------------------------------------------------------------------------------------------------------------------------------------------------------------------------------------------------------------------------------------------------------------|
|                                                                                                                                                                                                                                                                                                                                                                                                                         |
| THIS DRAWING IS STRICTLY FOR THE<br>PURPOSE OF ASSISTING THE PLANNING<br>AUTHORITY TO MAKE A DECISION ON THE<br>PROPOSED DEVELOPMENT.<br>THE PLANNING DECISION NOTICE SHOULD<br>BE CONSIDERED AS BEING THE DEFINITIVE<br>DOCUMENT WITH REGARD TO THE<br>DIMENSIONS OF THE BUILDING.<br>UNDER NO CIRCUMSTANCES SHOULD THIS<br>DRAWING BE USED AS DEFINITIVE AND ALL<br>CRITICAL MEASUREMENTS MUST BE<br>CHECKED ON SITE. |
| SPEC:<br>Silica sand and specialist carpet fibre mix laid ov<br>a permeable membrane to allow free draining of<br>the site.                                                                                                                                                                                                                                                                                             |
| The site is enclosed with a post and 3 rail timber fence as per the photo above.                                                                                                                                                                                                                                                                                                                                        |
| There are 2 floodlights which measure 5m in height with restricting cowls attached.                                                                                                                                                                                                                                                                                                                                     |
|                                                                                                                                                                                                                                                                                                                                                                                                                         |
|                                                                                                                                                                                                                                                                                                                                                                                                                         |
|                                                                                                                                                                                                                                                                                                                                                                                                                         |
|                                                                                                                                                                                                                                                                                                                                                                                                                         |
|                                                                                                                                                                                                                                                                                                                                                                                                                         |
|                                                                                                                                                                                                                                                                                                                                                                                                                         |
| Client:                                                                                                                                                                                                                                                                                                                                                                                                                 |
| Huntapac                                                                                                                                                                                                                                                                                                                                                                                                                |
| Drawing Title:                                                                                                                                                                                                                                                                                                                                                                                                          |
| Proposed Menage                                                                                                                                                                                                                                                                                                                                                                                                         |
|                                                                                                                                                                                                                                                                                                                                                                                                                         |
| Project Address:                                                                                                                                                                                                                                                                                                                                                                                                        |
| Marsh Farm, Marsh Lane, Hesketh Bank                                                                                                                                                                                                                                                                                                                                                                                    |
| DRG No.<br>C11-3-TD-A Scale<br>1:200 @ A3                                                                                                                                                                                                                                                                                                                                                                               |
| Drawn Checked Approved TW TW                                                                                                                                                                                                                                                                                                                                                                                            |
| WIGNALLS                                                                                                                                                                                                                                                                                                                                                                                                                |
| Chartered Surveyors, Planning                                                                                                                                                                                                                                                                                                                                                                                           |
| Consultants & Land Agents                                                                                                                                                                                                                                                                                                                                                                                               |
| Date www.wignalls.land Revisio                                                                                                                                                                                                                                                                                                                                                                                          |
| 16.11.2023 01772 419277 A                                                                                                                                                                                                                                                                                                                                                                                               |