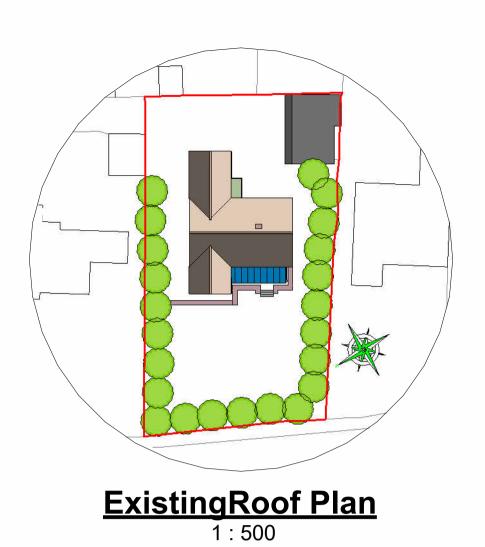

Proposed Block Plan 1:500 Proposed Roof Plan
1:500

<u>3D View 2</u>

3D View 4

Important Note
This drawing has been prepared to illustrate the general scheme for this conversion, and should thus provide sufficient information to satisfy the local authority on matters of Planning and Building Regulations approvals. It should not be construed to be a definitive design drawing. The contractor is to satisfy himself on all aspects of the work prior to starting on site, and is to ensure that unforeseen works etc., are properly dealt with and that all construction is carried out in accordance with relevant British Standards and good building practice.

AUTODESK. Description Date A Original 18/10/23 B Seperate elevations of main dwelling and garage added.

Mr & Mrs B Taylor

Little Fields Hearts Delight Road Tunstall SITTINGBOURNE ME9 8JB

Site, Block Plans & Various 3D Views