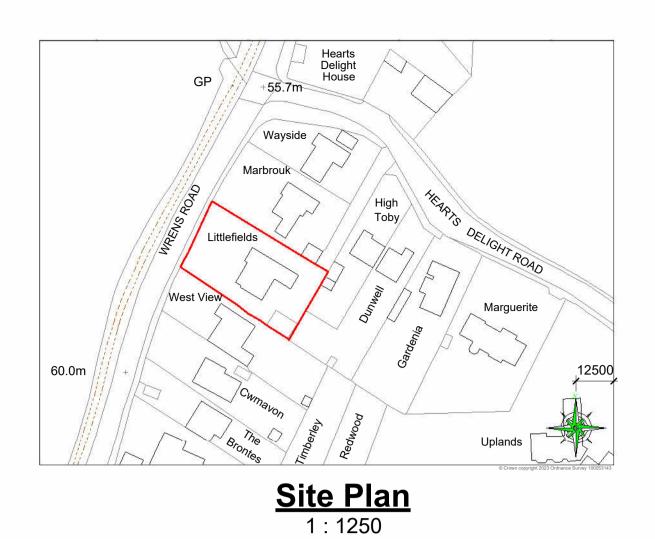

AUTODESK. Description Date A Original 18/10/23 B Seperate elevations of main dwelling and garage added.

Mr & Mrs B Taylor

Little Fields Hearts Delight Road Tunstall SITTINGBOURNE ME9 8JB

Site, Block Plans & Various 3D Views

PROJECT TITLE

Front, Side and Rear Extension + New Roof over Garage to Provide Games Room

| SCALE (@ A1)  | DATE       | DATE |     | DRAWN BY |  |
|---------------|------------|------|-----|----------|--|
| As indicated  | Oct 2023   | 3    | CJS |          |  |
| DRAWING NUMBE | SHEET      |      | REV |          |  |
| TYL-1023-0    | No. 3 of 4 |      | В   |          |  |