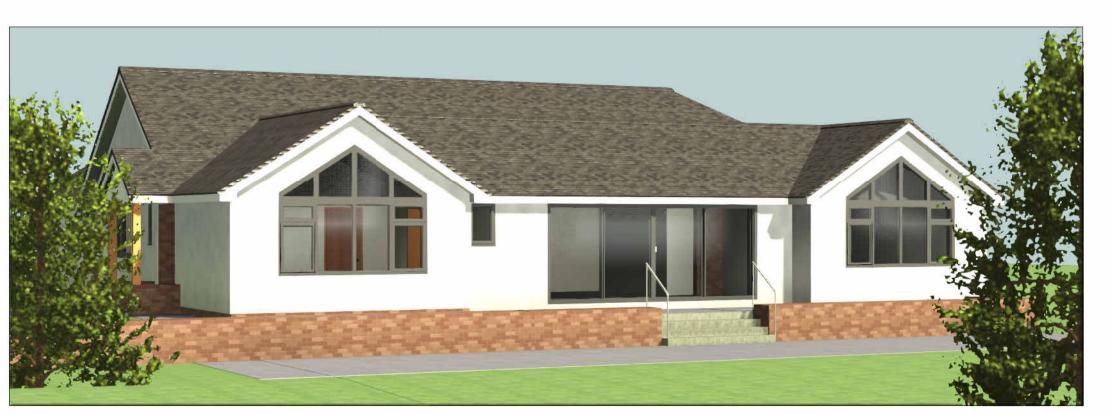

Proposed Block Plan 1:500 Proposed Roof Plan
1:500

<u>3D View 2</u>

3D View 4

Important Note
This drawing has been prepared to illustrate the general scheme for this conversion, and should thus provide sufficient information to satisfy the local authority on matters of Planning and Building Regulations approvals. It should not be construed to be a definitive design drawing. The contractor is to satisfy himself on all aspects of the work prior to starting on site, and is to ensure that unforeseen works etc., are properly dealt with and that all construction is carried out in accordance with relevant British Standards and good building practice.

PROJECT TITLE

Front, Side and Rear Extension + New Roof over Garage to Provide Games Room

| SCALE (@ A1)  | DATE       | DATE |     | DRAWN BY |  |
|---------------|------------|------|-----|----------|--|
| As indicated  | Oct 2023   | 3    | CJS |          |  |
| DRAWING NUMBE | SHEET      |      | REV |          |  |
| TYL-1023-0    | No. 3 of 4 |      | В   |          |  |