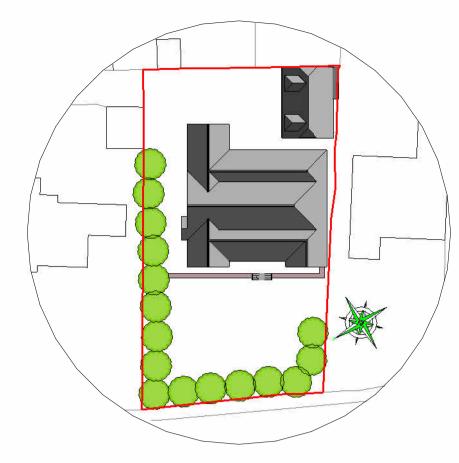

Proposed Block Plan 1:500 Proposed Roof Plan
1:500

<u>3D View 2</u>

3D View 4

Important Note
This drawing has been prepared to illustrate the general scheme for this conversion, and should thus provide sufficient information to satisfy the local authority on matters of Planning and Building Regulations approvals. It should not be construed to be a definitive design drawing. The contractor is to satisfy himself on all aspects of the work prior to starting on site, and is to ensure that unforeseen works etc., are properly dealt with and that all construction is carried out in accordance with relevant British Standards and good building practice.