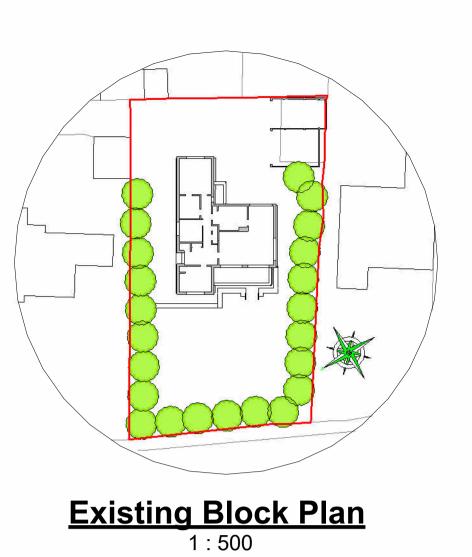

Proposed Block Plan 1:500 Proposed Roof Plan
1:500

<u>3D View 2</u>

3D View 4

Important Note
This drawing has been prepared to illustrate the general scheme for this conversion, and should thus provide sufficient information to satisfy the local authority on matters of Planning and Building Regulations approvals. It should not be construed to be a definitive design drawing. The contractor is to satisfy himself on all aspects of the work prior to starting on site, and is to ensure that unforeseen works etc., are properly dealt with and that all construction is carried out in accordance with relevant British Standards and good building practice.

AUTODESK. Description Date A Original 18/10/23 B Seperate elevations of main dwelling and garage added.

Mr & Mrs B Taylor

Little Fields Hearts Delight Road Tunstall SITTINGBOURNE ME9 8JB

Site, Block Plans & Various 3D Views