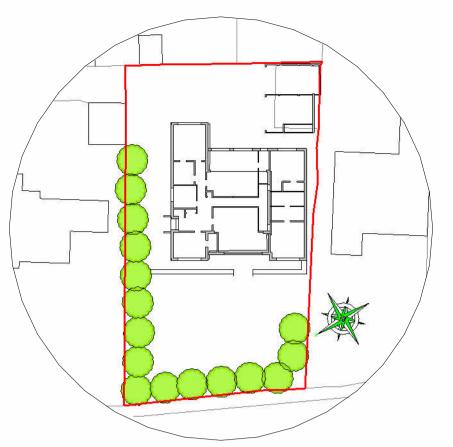

Proposed Block Plan 1:500 Proposed Roof Plan
1:500

<u>3D View 2</u>

3D View 4

Important Note
This drawing has been prepared to illustrate the general scheme for this conversion, and should thus provide sufficient information to satisfy the local authority on matters of Planning and Building Regulations approvals. It should not be construed to be a definitive design drawing. The contractor is to satisfy himself on all aspects of the work prior to starting on site, and is to ensure that unforeseen works etc., are properly dealt with and that all construction is carried out in accordance with relevant British Standards and good building practice.

AUTODESK. Description Date A Original 18/10/23 B Seperate elevations of main dwelling and garage added.

Mr & Mrs B Taylor

Little Fields Hearts Delight Road Tunstall SITTINGBOURNE ME9 8JB

Site, Block Plans & Various 3D Views