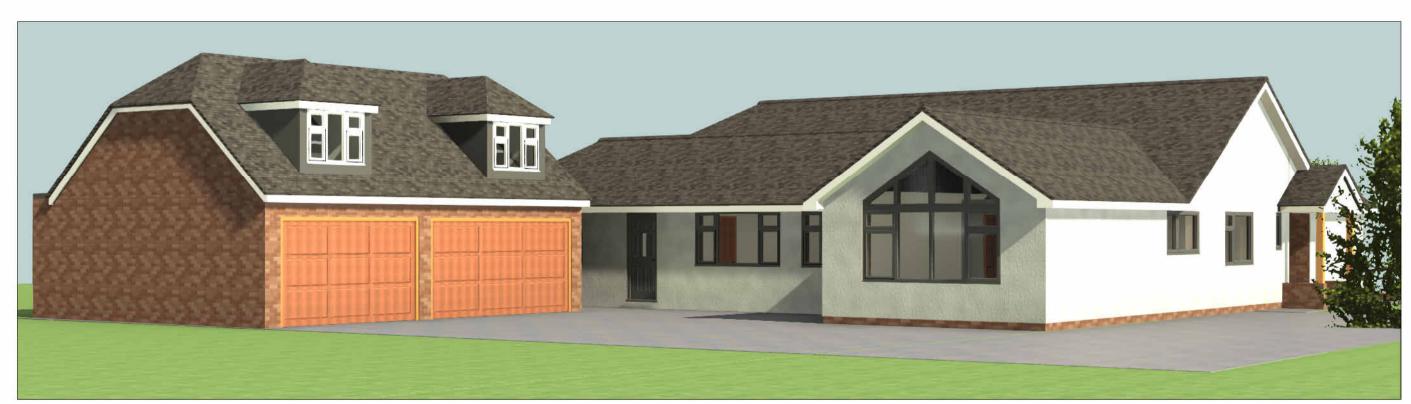

Proposed Block Plan 1:500 Proposed Roof Plan
1:500

<u>3D View 2</u>

3D View 4

Important Note
This drawing has been prepared to illustrate the general scheme for this conversion, and should thus provide sufficient information to satisfy the local authority on matters of Planning and Building Regulations approvals. It should not be construed to be a definitive design drawing. The contractor is to satisfy himself on all aspects of the work prior to starting on site, and is to ensure that unforeseen works etc., are properly dealt with and that all construction is carried out in accordance with relevant British Standards and good building practice.

PROJECT TITLE

Front, Side and Rear Extension + New Roof over Garage to Provide Games Room

| SCALE (@ A1)  | DATE       | DATE |     | DRAWN BY |  |
|---------------|------------|------|-----|----------|--|
| As indicated  | Oct 2023   | 3    | CJS |          |  |
| DRAWING NUMBE | SHEET      |      | REV |          |  |
| TYL-1023-0    | No. 3 of 4 |      | В   |          |  |