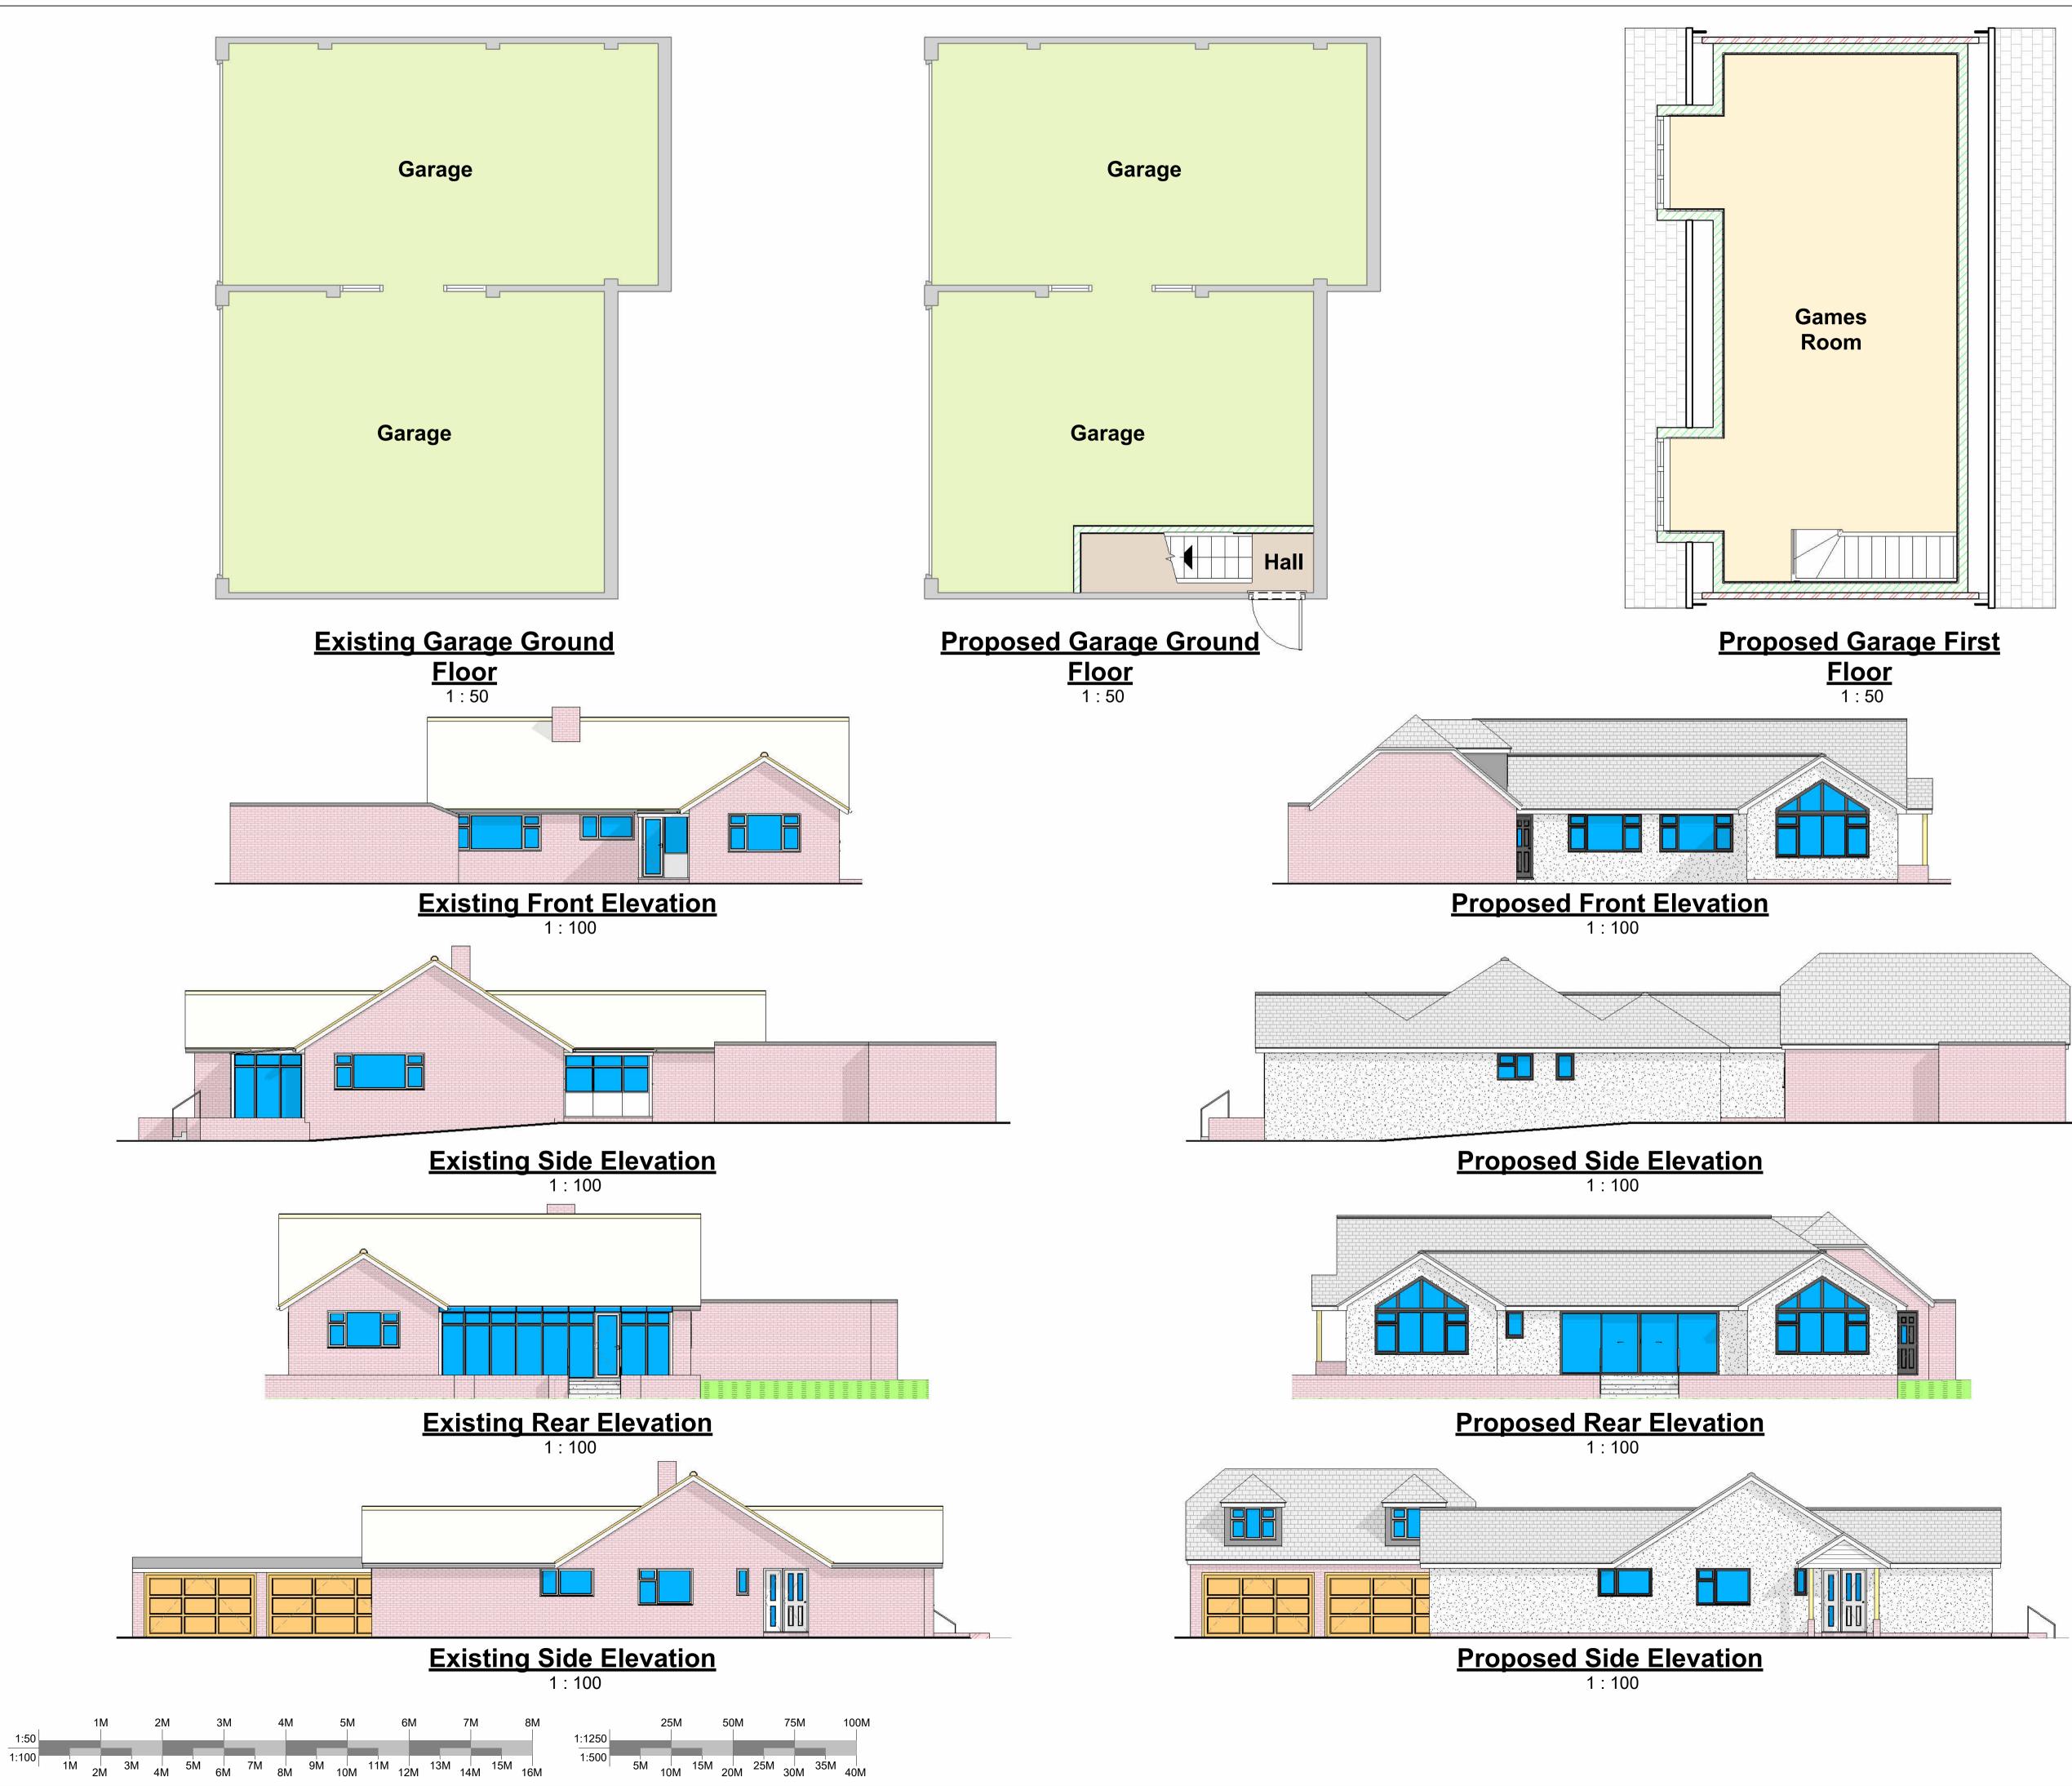

|                                                                                                    |                                                        | 1        |  |  |
|----------------------------------------------------------------------------------------------------|--------------------------------------------------------|----------|--|--|
| Rev                                                                                                | Description                                            | Date     |  |  |
| Α                                                                                                  | Original                                               | 18/10/23 |  |  |
| В                                                                                                  | Seperate elevations of main dwelling and garage added. | 14/11/23 |  |  |
|                                                                                                    |                                                        |          |  |  |
|                                                                                                    |                                                        |          |  |  |
|                                                                                                    |                                                        |          |  |  |
|                                                                                                    |                                                        |          |  |  |
|                                                                                                    | -                                                      | 1        |  |  |
| CLIENT<br>Mr & Mrs B Taylor                                                                        |                                                        |          |  |  |
| Address<br>Little Fields<br>Hearts Delight Road<br>Tunstall<br>SITTINGBOURNE<br>ME9 8JB            |                                                        |          |  |  |
| Gara                                                                                               | ge Floor & Elevations                                  |          |  |  |
| PROJECT TITLE<br>Front, Side and Rear Extension +<br>New Roof over Garage to Provide<br>Games Room |                                                        |          |  |  |

| SCALE (@ A1)   | DATE     |                   | DRAWN BY |     |
|----------------|----------|-------------------|----------|-----|
| As indicated   | Oct 2023 | 3                 | CJS      |     |
| DRAWING NUMBER |          | SHEET             |          | REV |
| TYL-1023-01    |          | <sup>No.</sup> 20 | of 4     | В   |