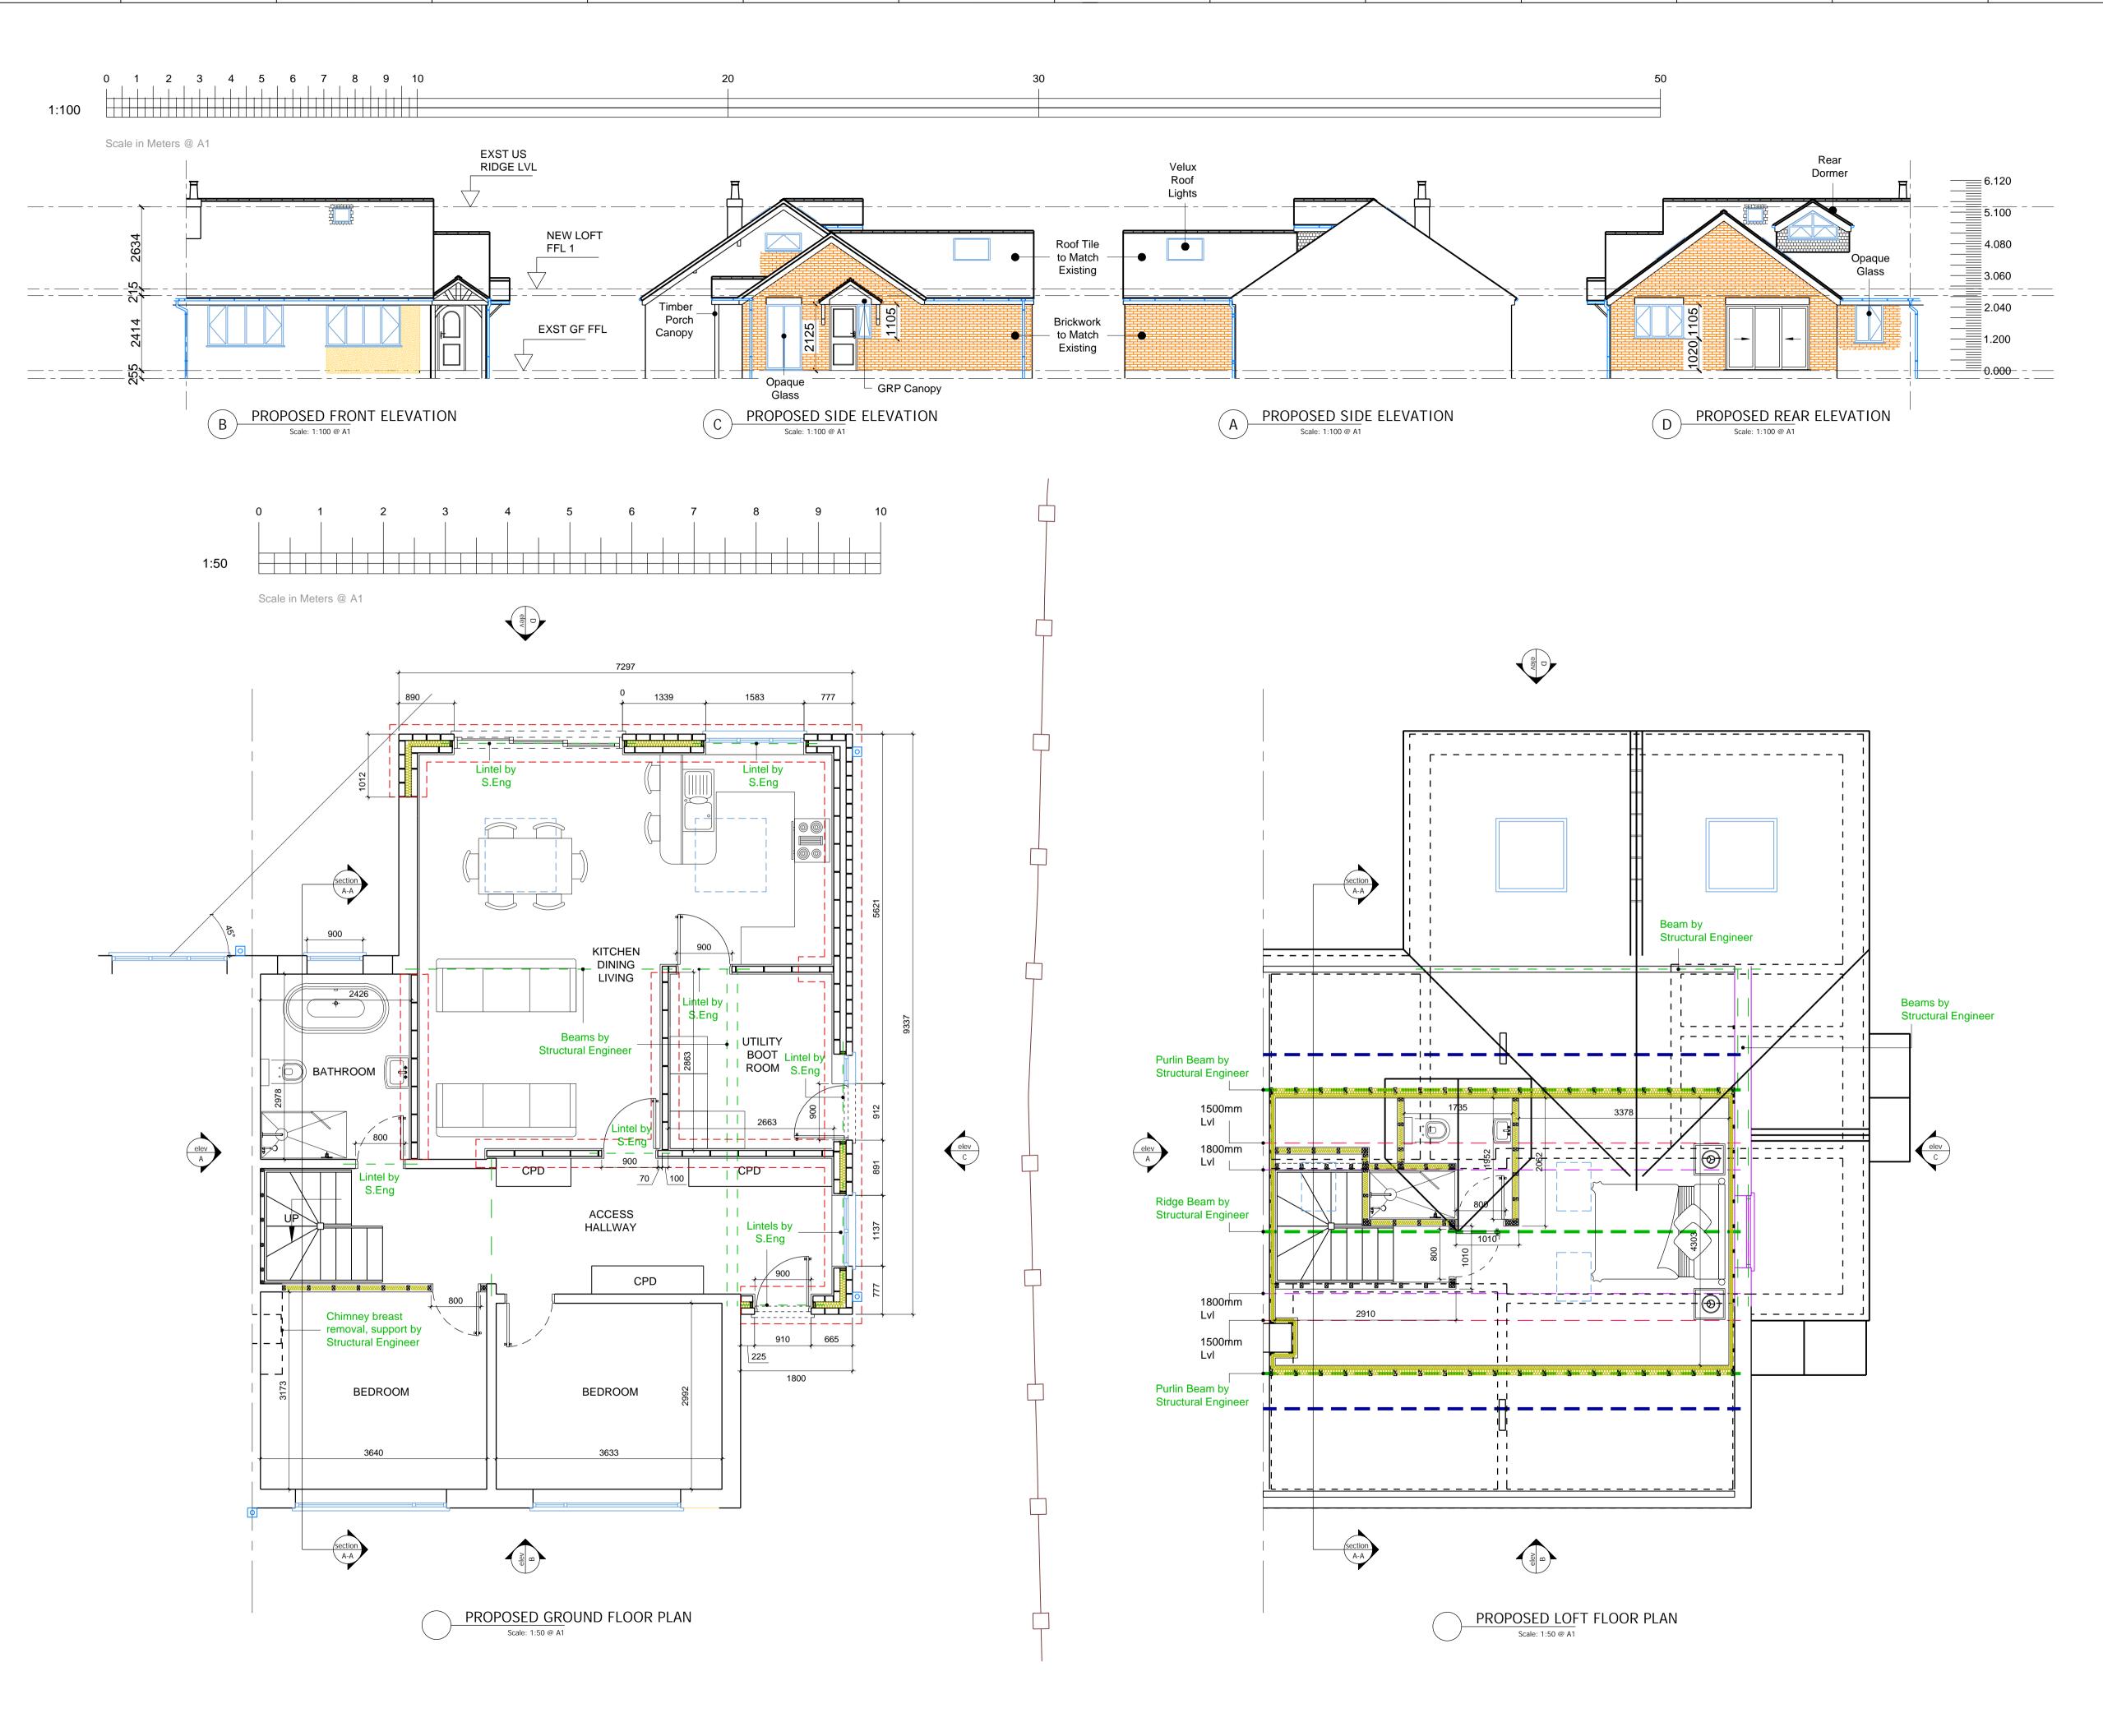

## RJ DESIGN (NW) LTD

|                | Diane Henderson                                                          |
|----------------|--------------------------------------------------------------------------|
|                |                                                                          |
| client         |                                                                          |
|                | 20 Walker Close                                                          |
|                | Formby                                                                   |
|                | L37-4DH                                                                  |
| project        |                                                                          |
|                | Proposed Extension/Enlargement to                                        |
|                | Existing Side and Existing Rear                                          |
|                | Projection. Front Timber Porch & Side                                    |
|                | canopy. Conversion of Loft Area with Small Dormer to Rear with Velux Roo |
|                | Lights.                                                                  |
|                | PROPOSED ELEVATIONS                                                      |
|                | PROPOSED GROUND FLOOR PLAN                                               |
|                | PROPOSED LOFT PLAN                                                       |
| drawing title  |                                                                          |
|                | . 0001-04                                                                |
| drawing number | 0001-04                                                                  |
|                | *                                                                        |
| revision       |                                                                          |
| drawing status | Planning                                                                 |
| GIGWING SIGIUS |                                                                          |
| scale          | 1:100, 1:50 - @ A1                                                       |
|                |                                                                          |
| date           | November 2023                                                            |
|                |                                                                          |
| drawn by       | RJ                                                                       |
|                | RJ                                                                       |
| checked by     | NJ                                                                       |